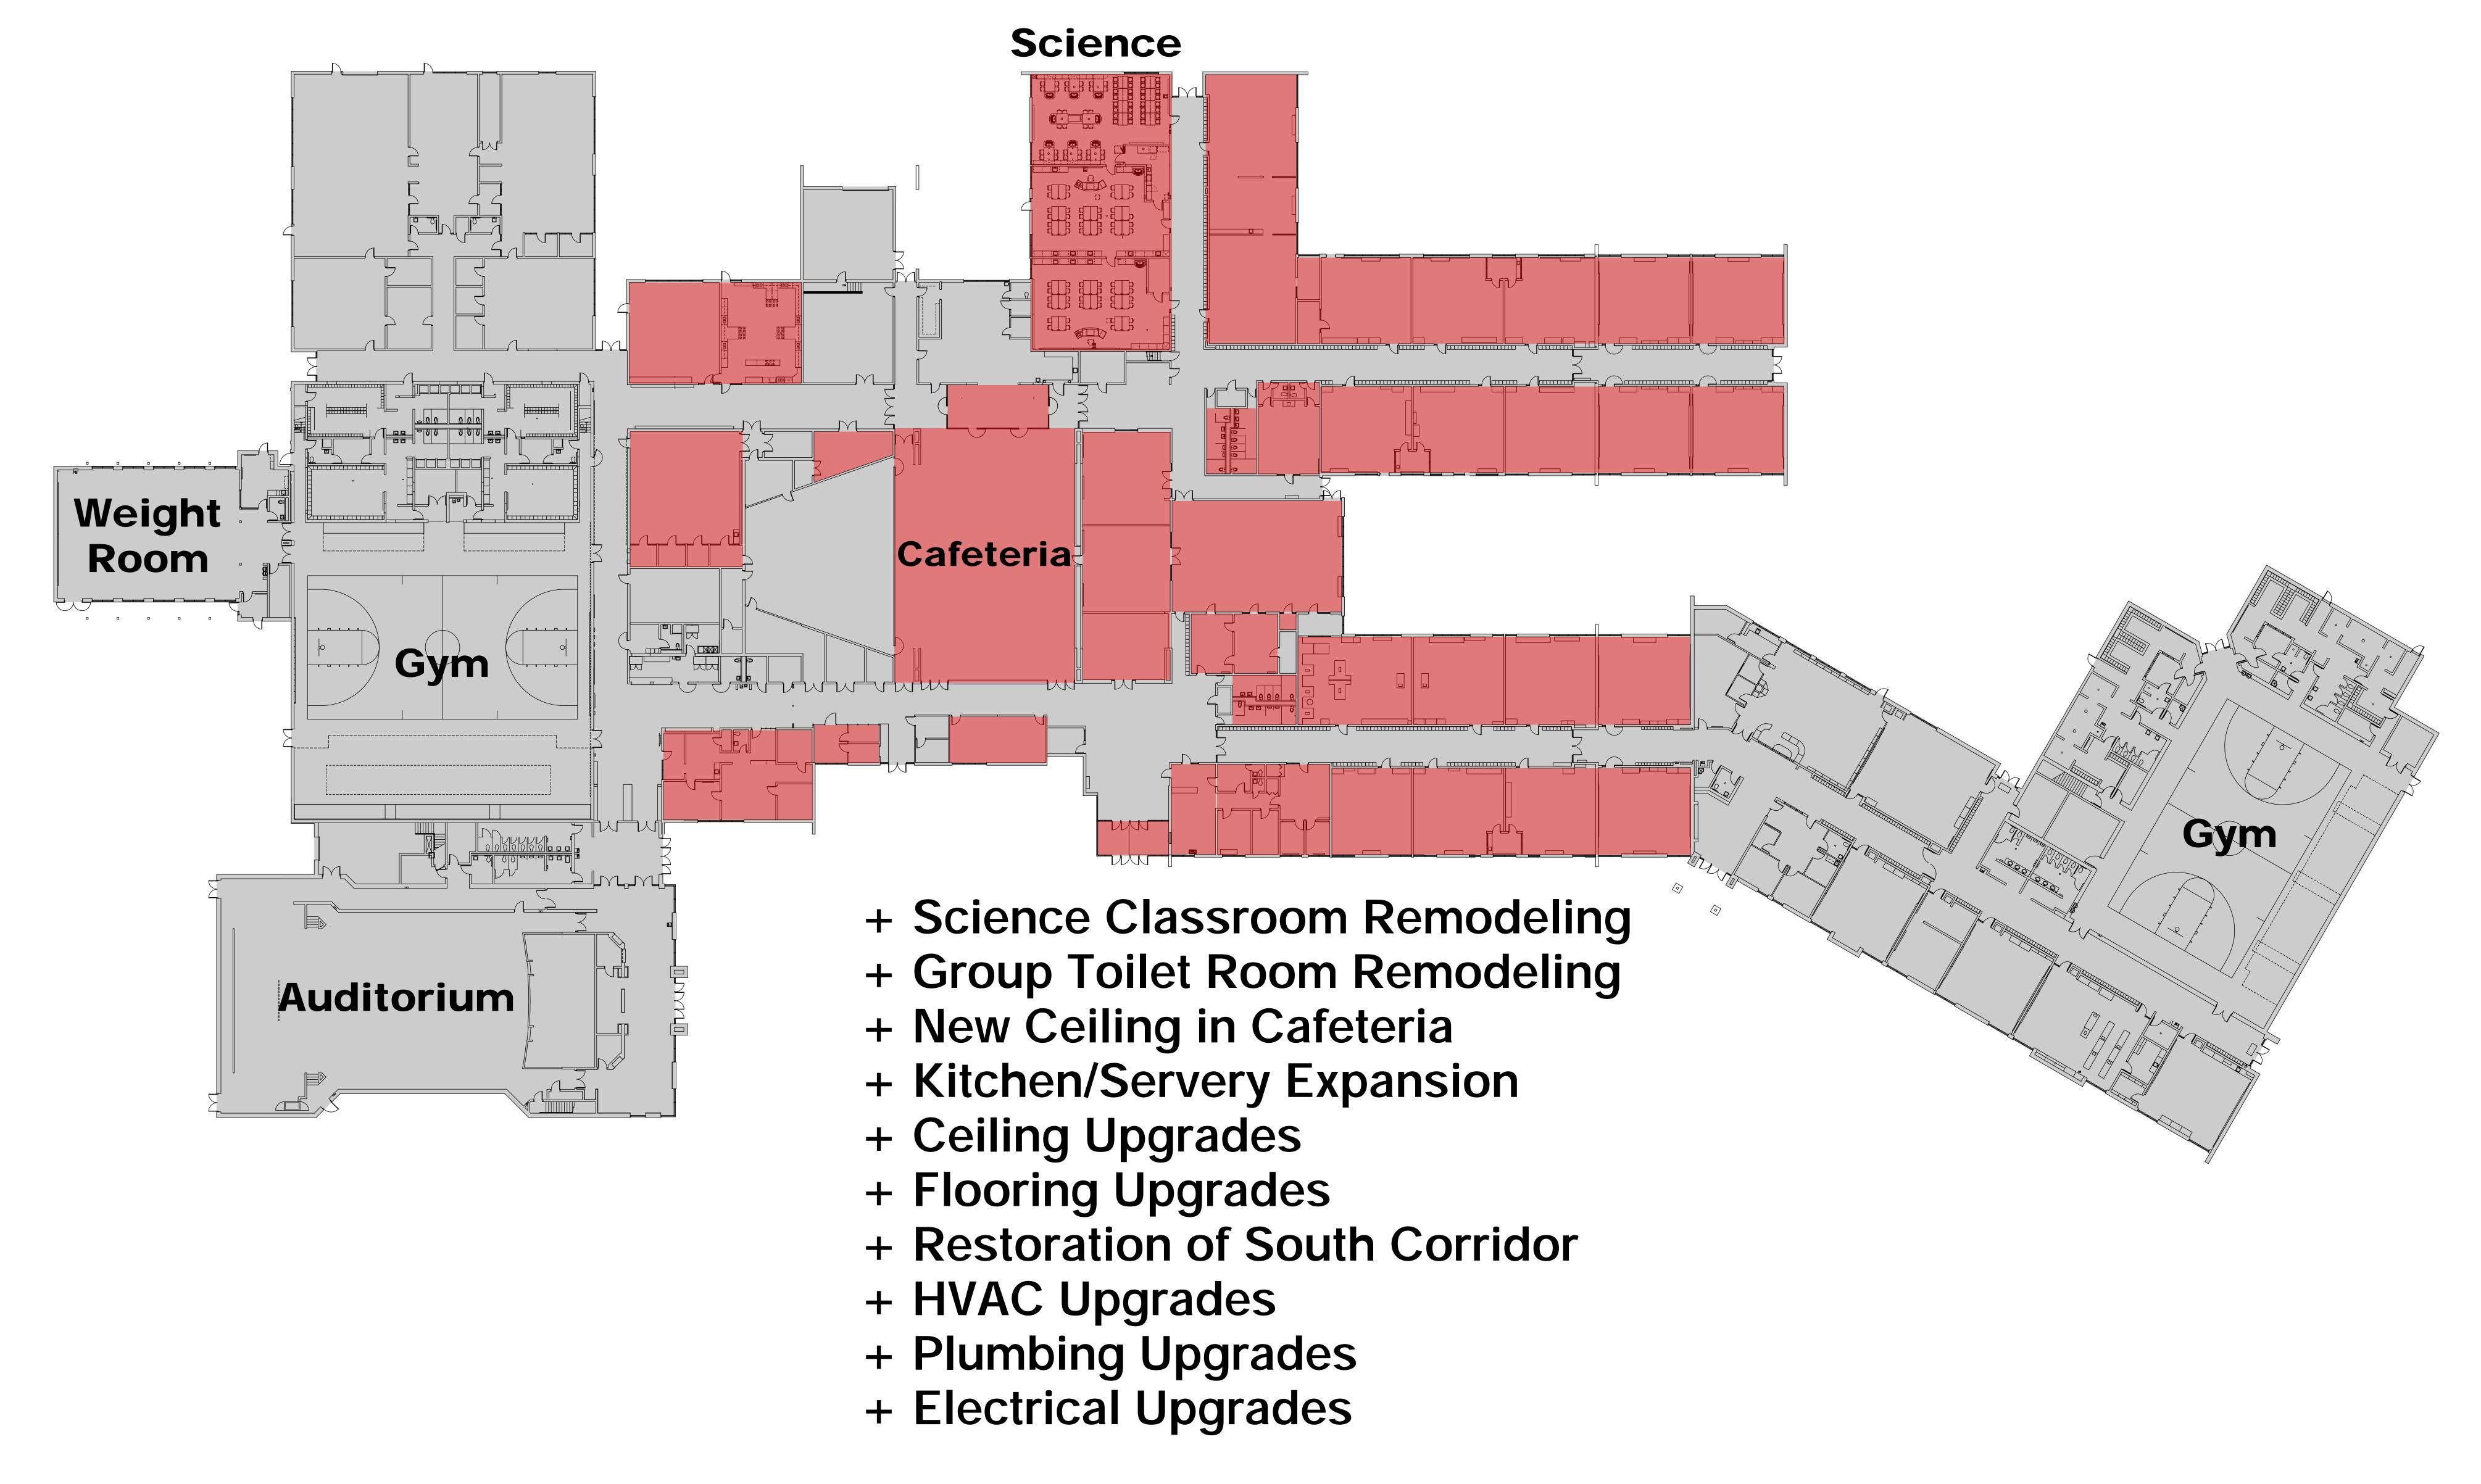

### Benzie Central Schools HIGH /MIDDLE SCHOOL (Phase 2)

# High / Middle School Phase 2 Remodeling