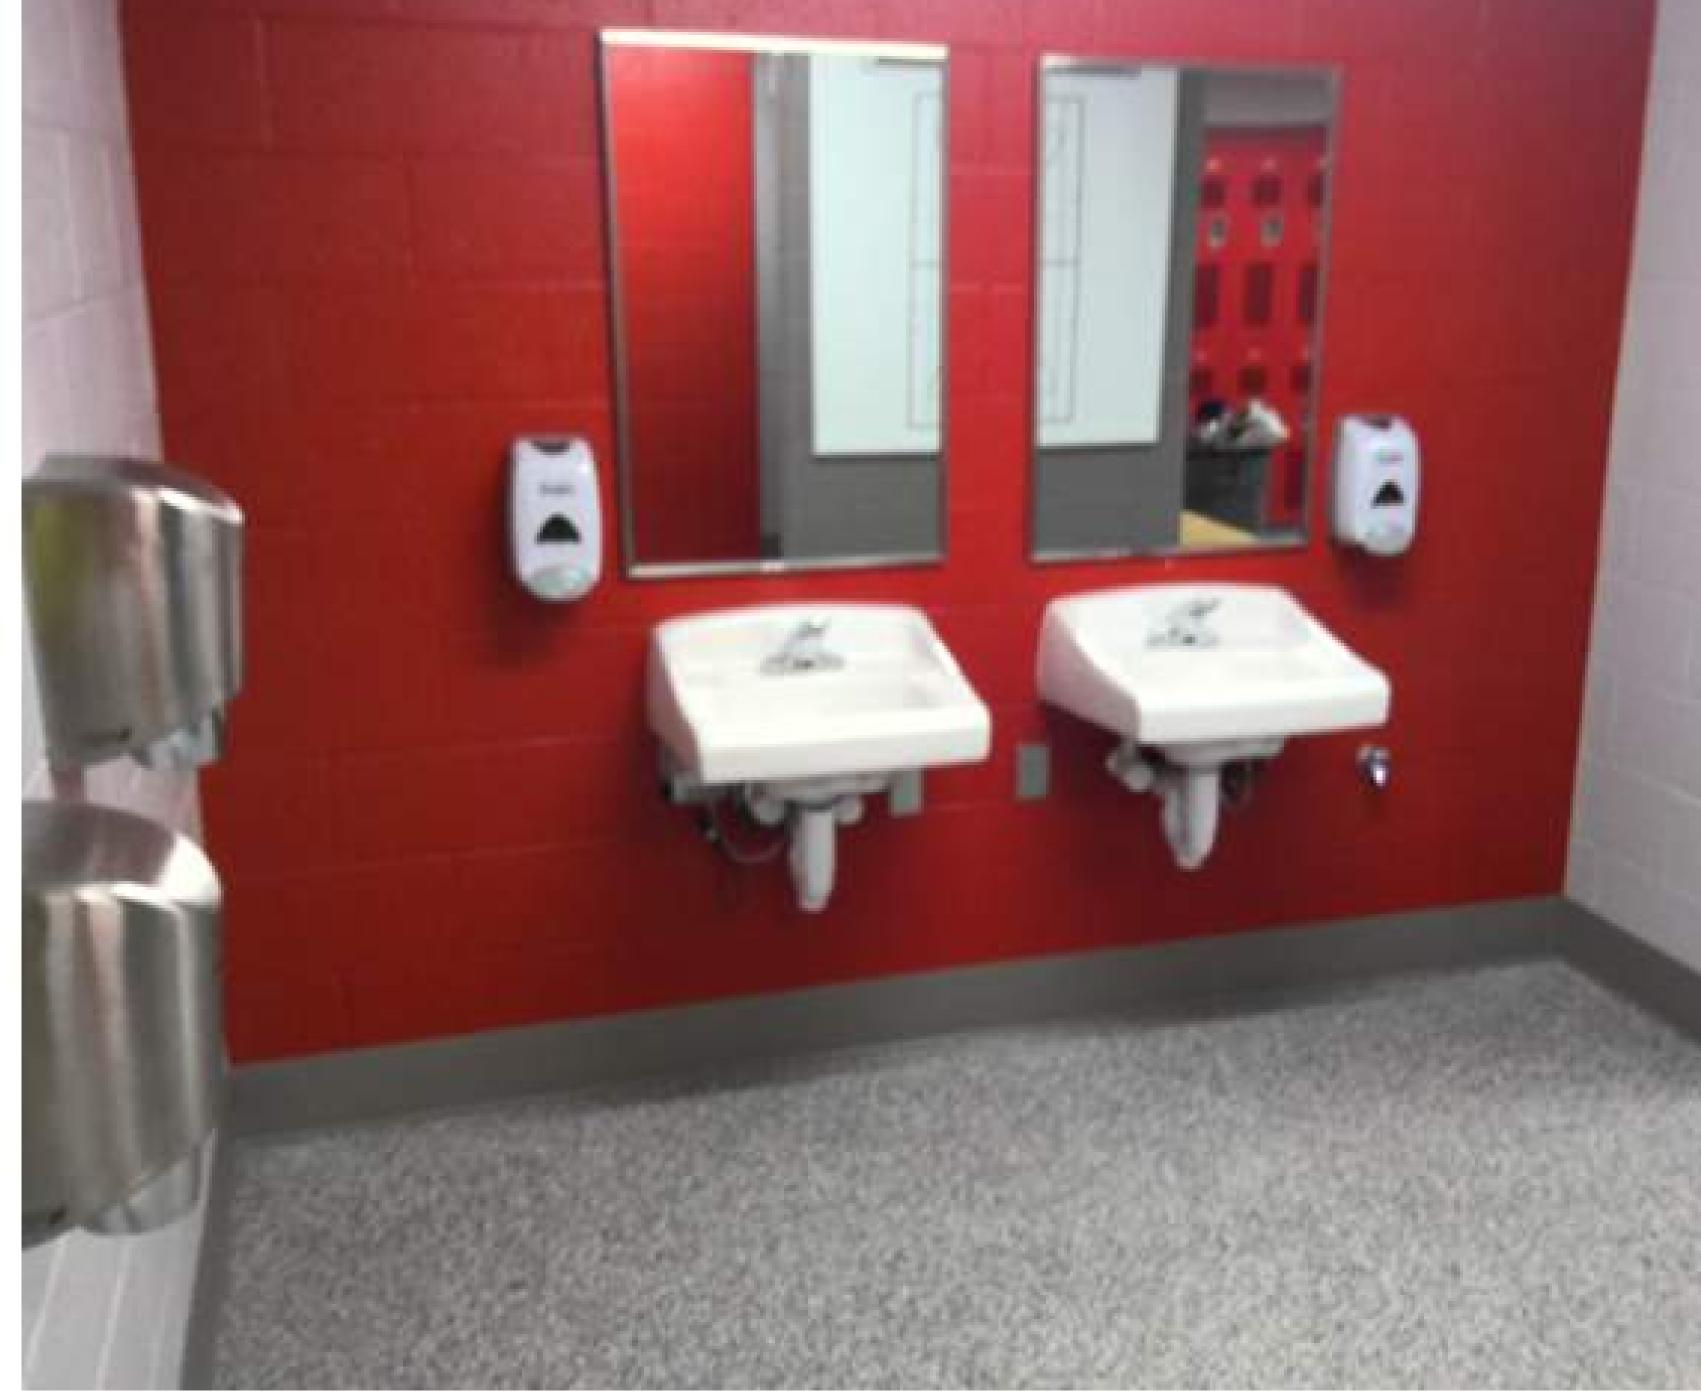

SINKS IN LOCKER ROOMS

EVENT LOBBY / ATHLETIC CORRIDOR (CONCESSIONS TO THE RIGHT)

**NEW CONCESSIONS WINDOWS** 

ATHLETIC CORRIDOR

**NURSE OFFICE** 