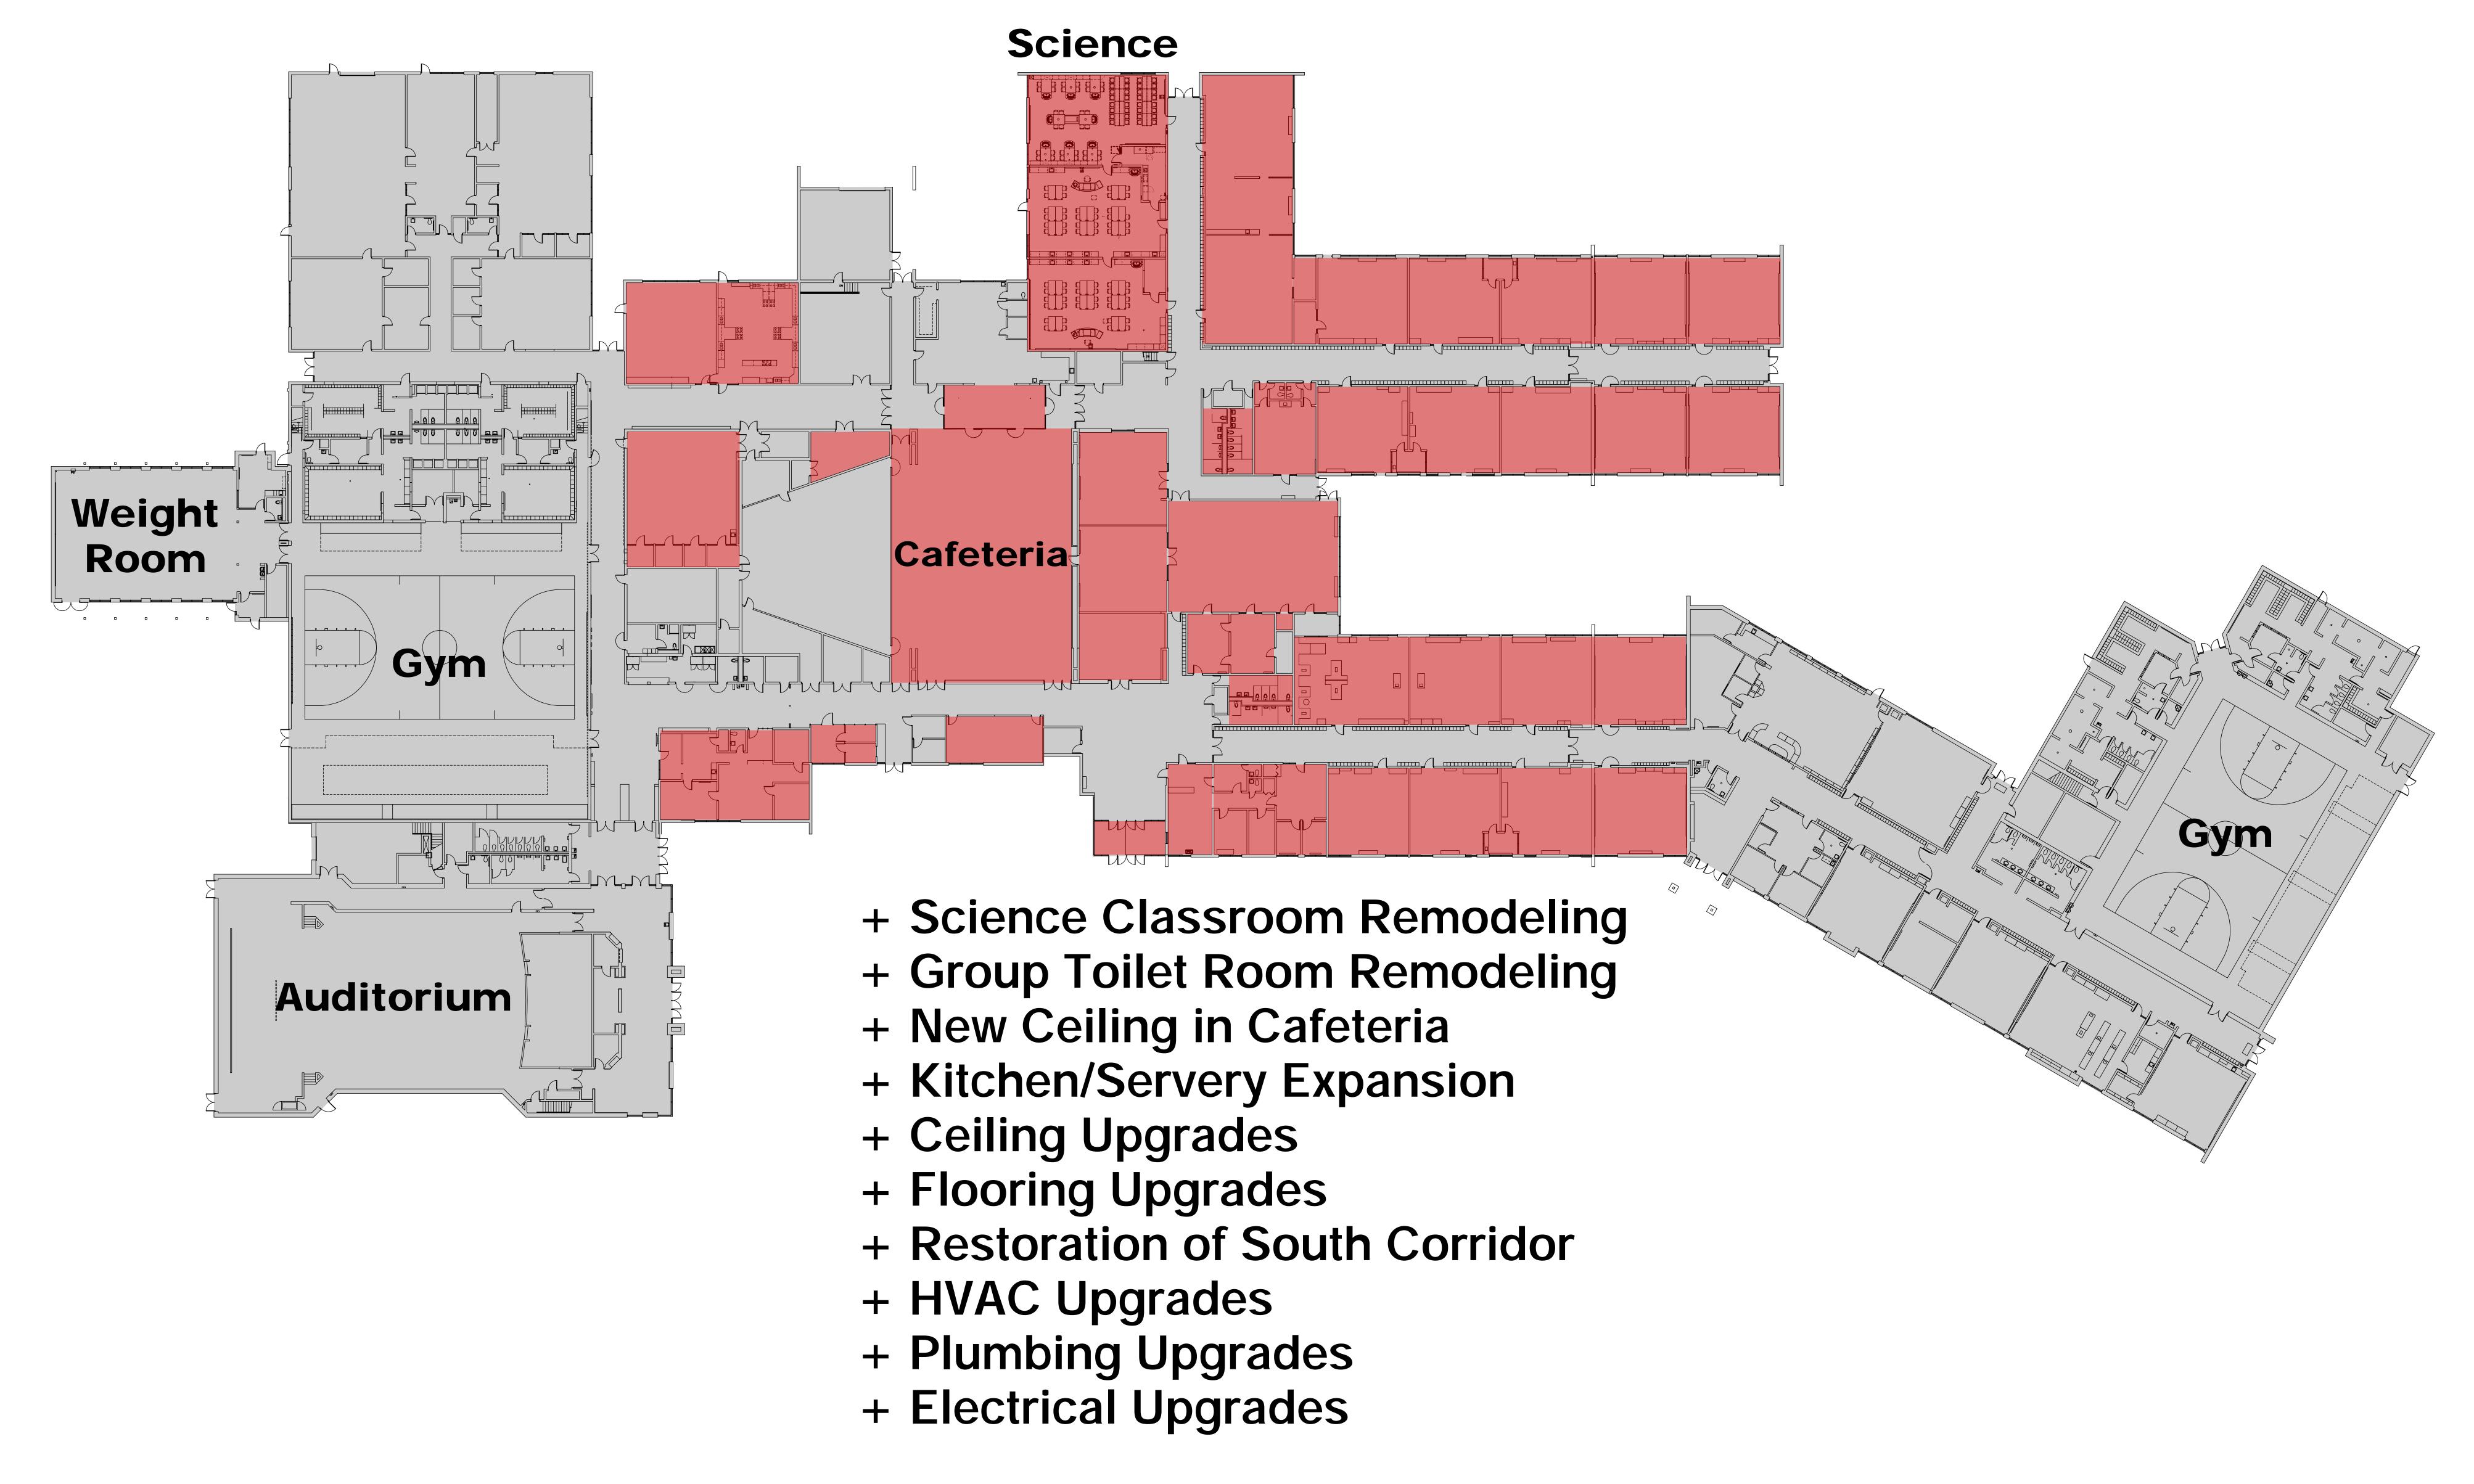

#### Benzie Central Schools HIGH /MIDDLE SCHOOL (Phase 2)

# High / Middle School Phase 2 Remodeling