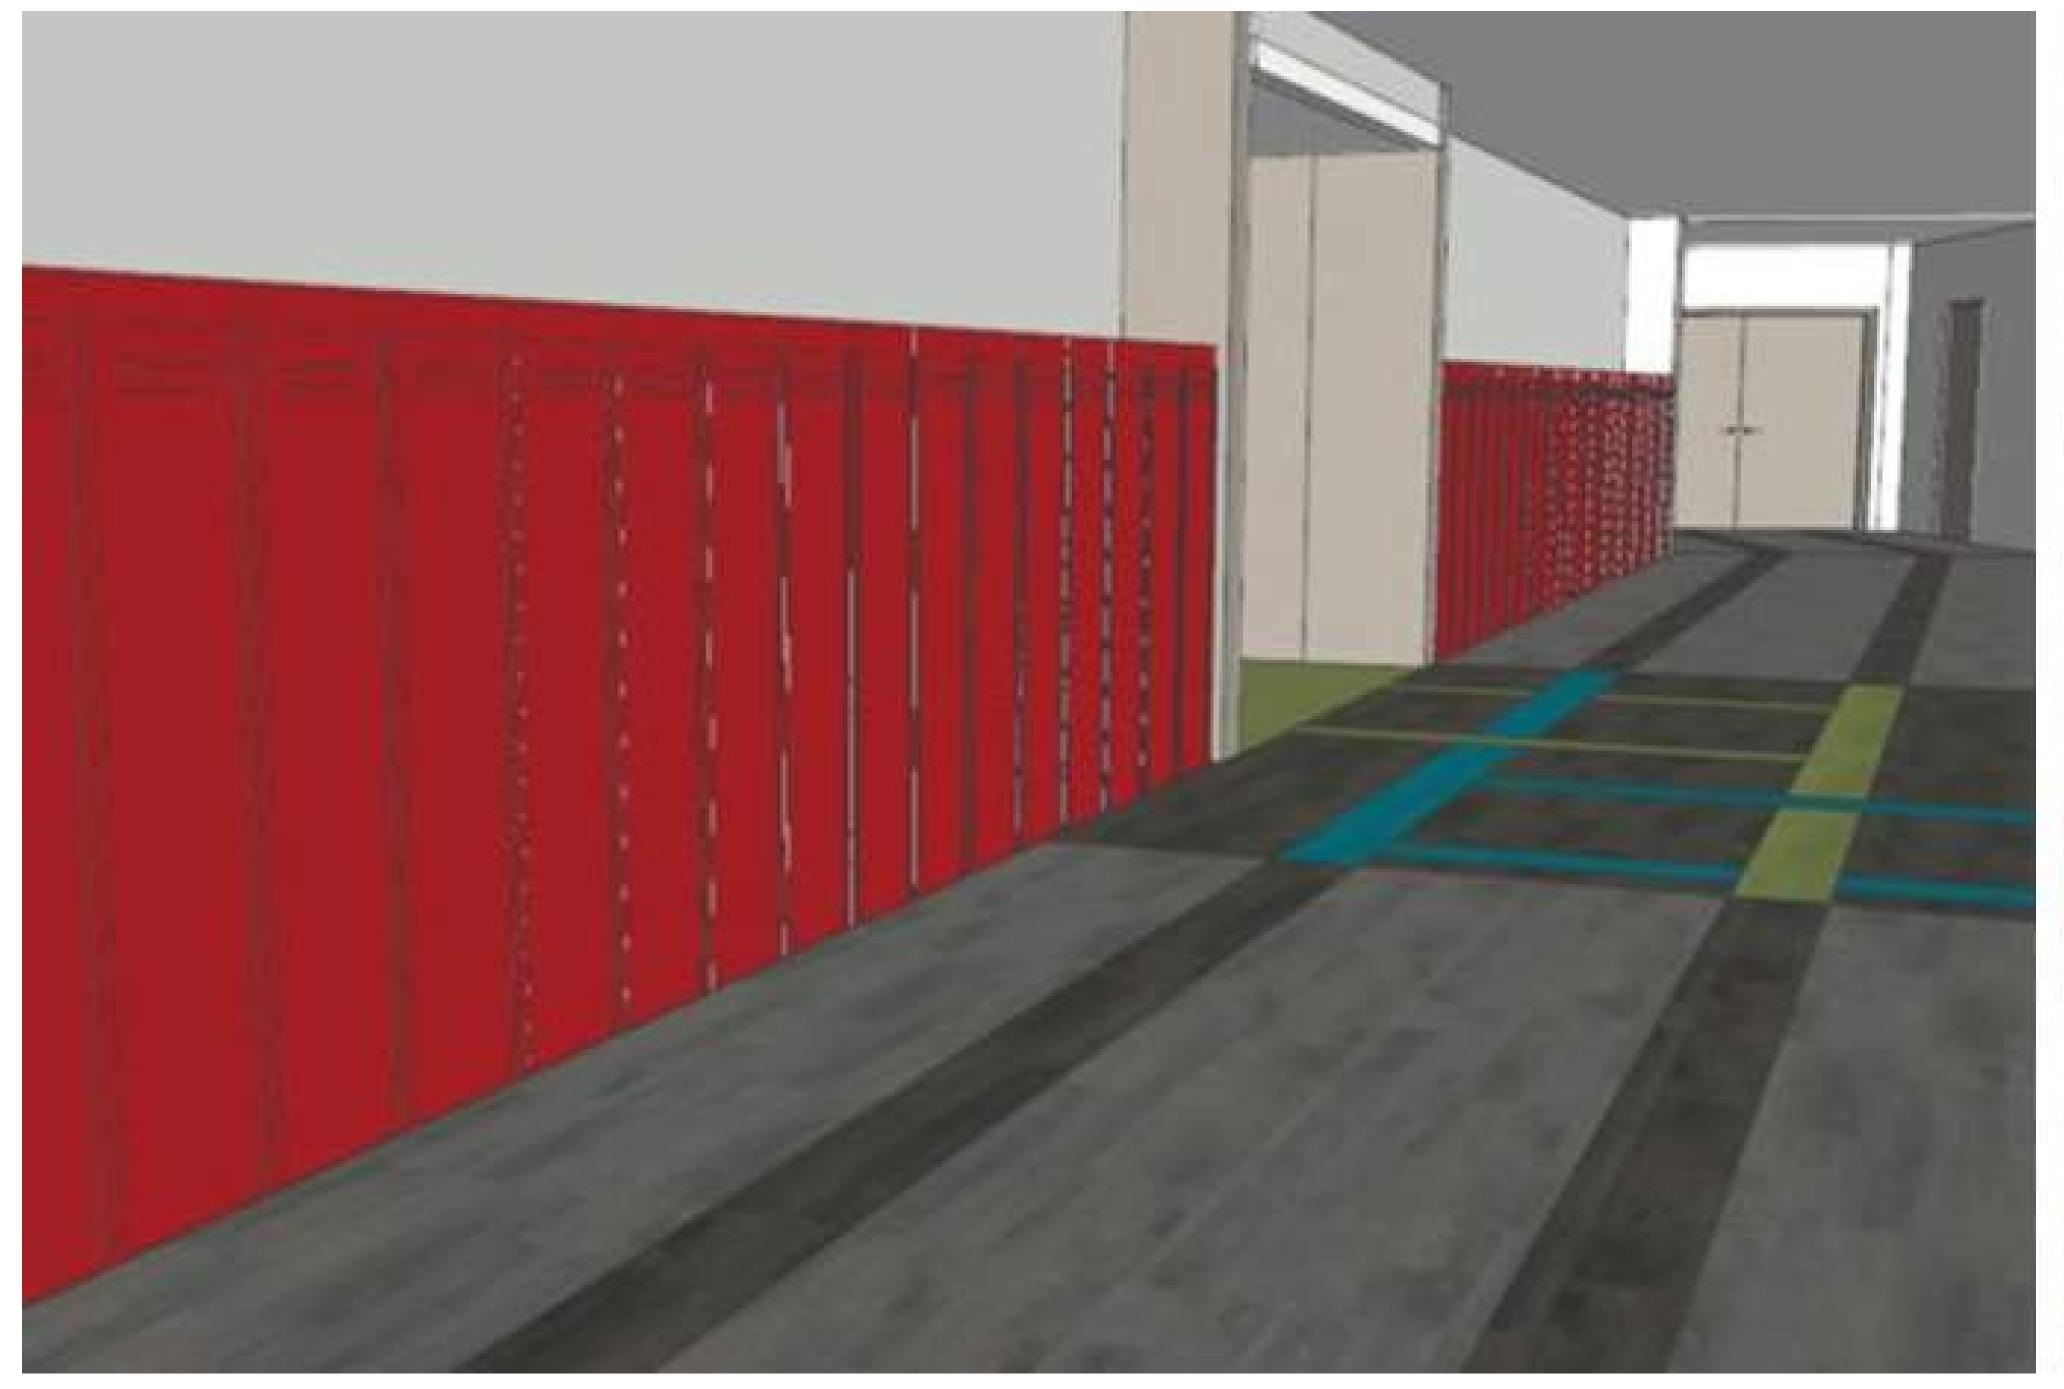

# New Elementary Floor Plan

MAIN ENTRANCE (ON THE WEST SIDE OF THE BUILDING)

CORRIDOR RENDERING

CORRIDOR (CONSTRUCTION)

GYMNASIUM (LOOKING NORTHWEST)

GYMNASIUM (CONSTRUCTION)

RECEPTION / MAIN OFFICE (LOOKING NORTH)