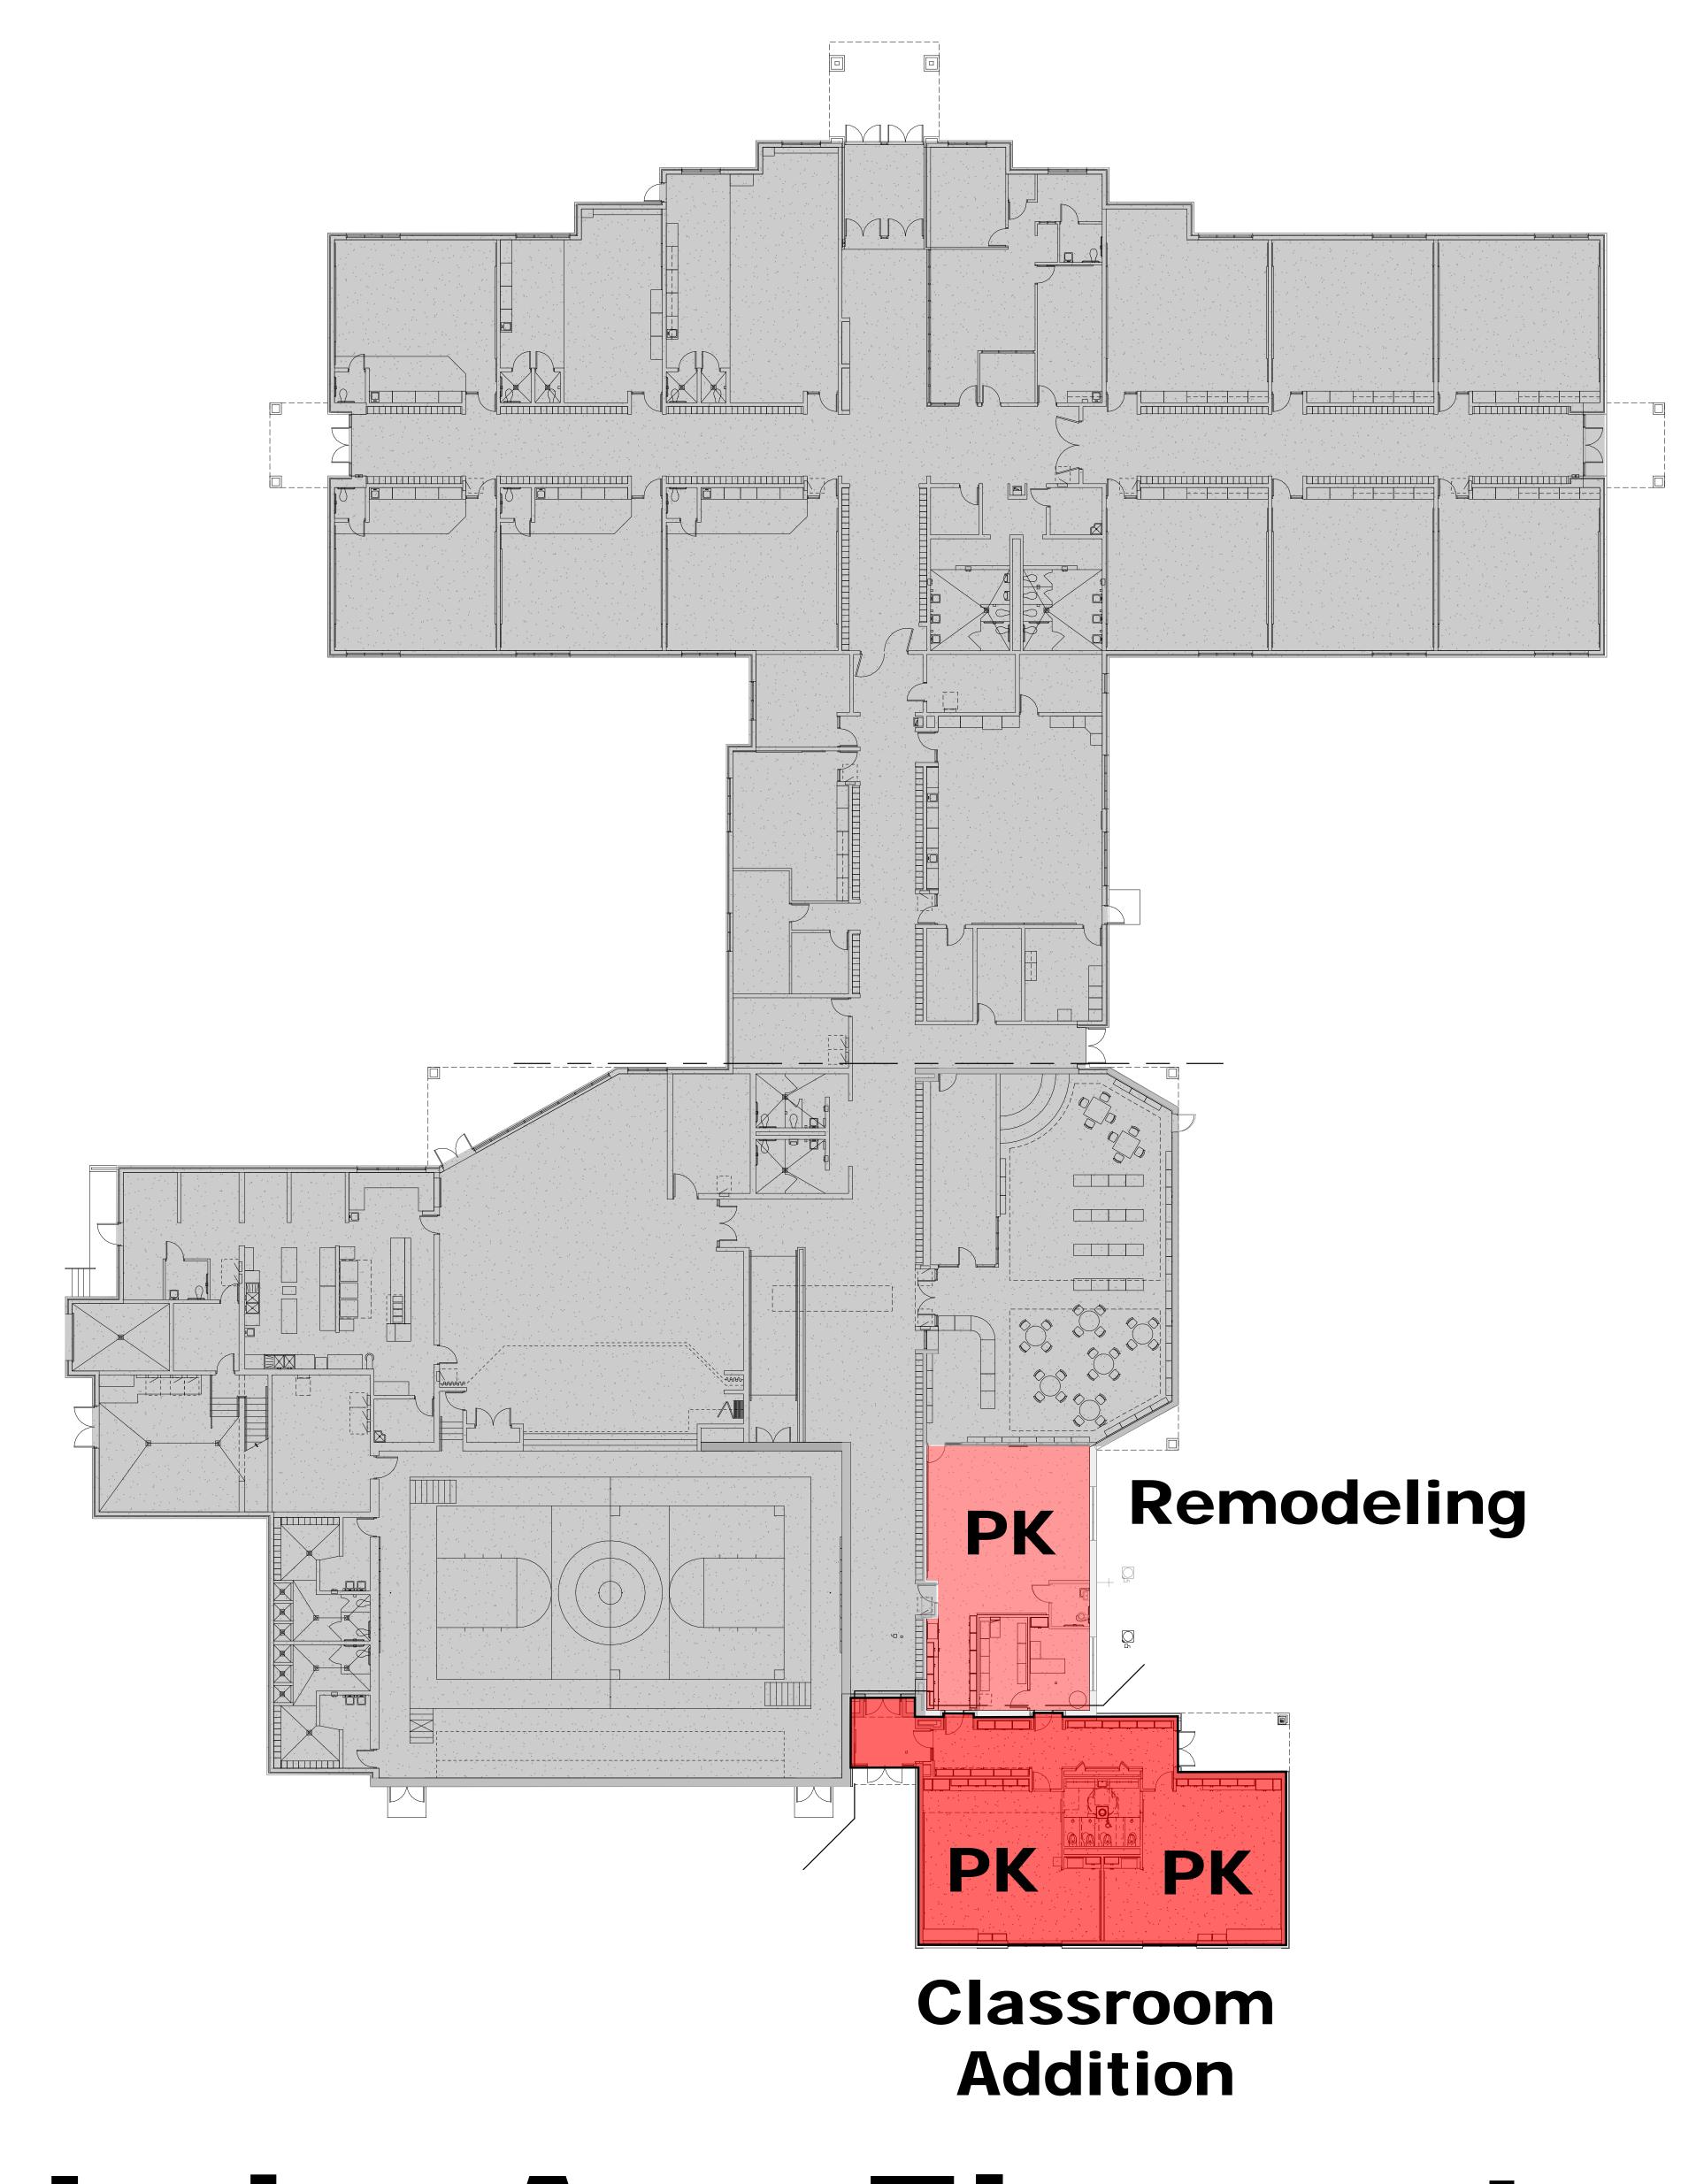

## Benzie Central Schools LAKE ANN ELEMENTARY

VIEW OF ADDITION (LOOKING EAST)

VIEW OF ADDITION (FROM PLAYGROUND)

VIEW OF ADDITION (LOOKING EAST)

VIEW OF ADDITION (SOUTH SIDE)

PRE-KINDERGARTEN CLASSROOM

PRE-KINDERGARTEN CLASSROOM

PRE-KINDERGARTEN CLASSROOM

PRE-KINDERGARTEN CLASSROOM

PRE-KINDERGARTEN TOILET ROOM

(BEFORE TOILET PARTITIONS...)