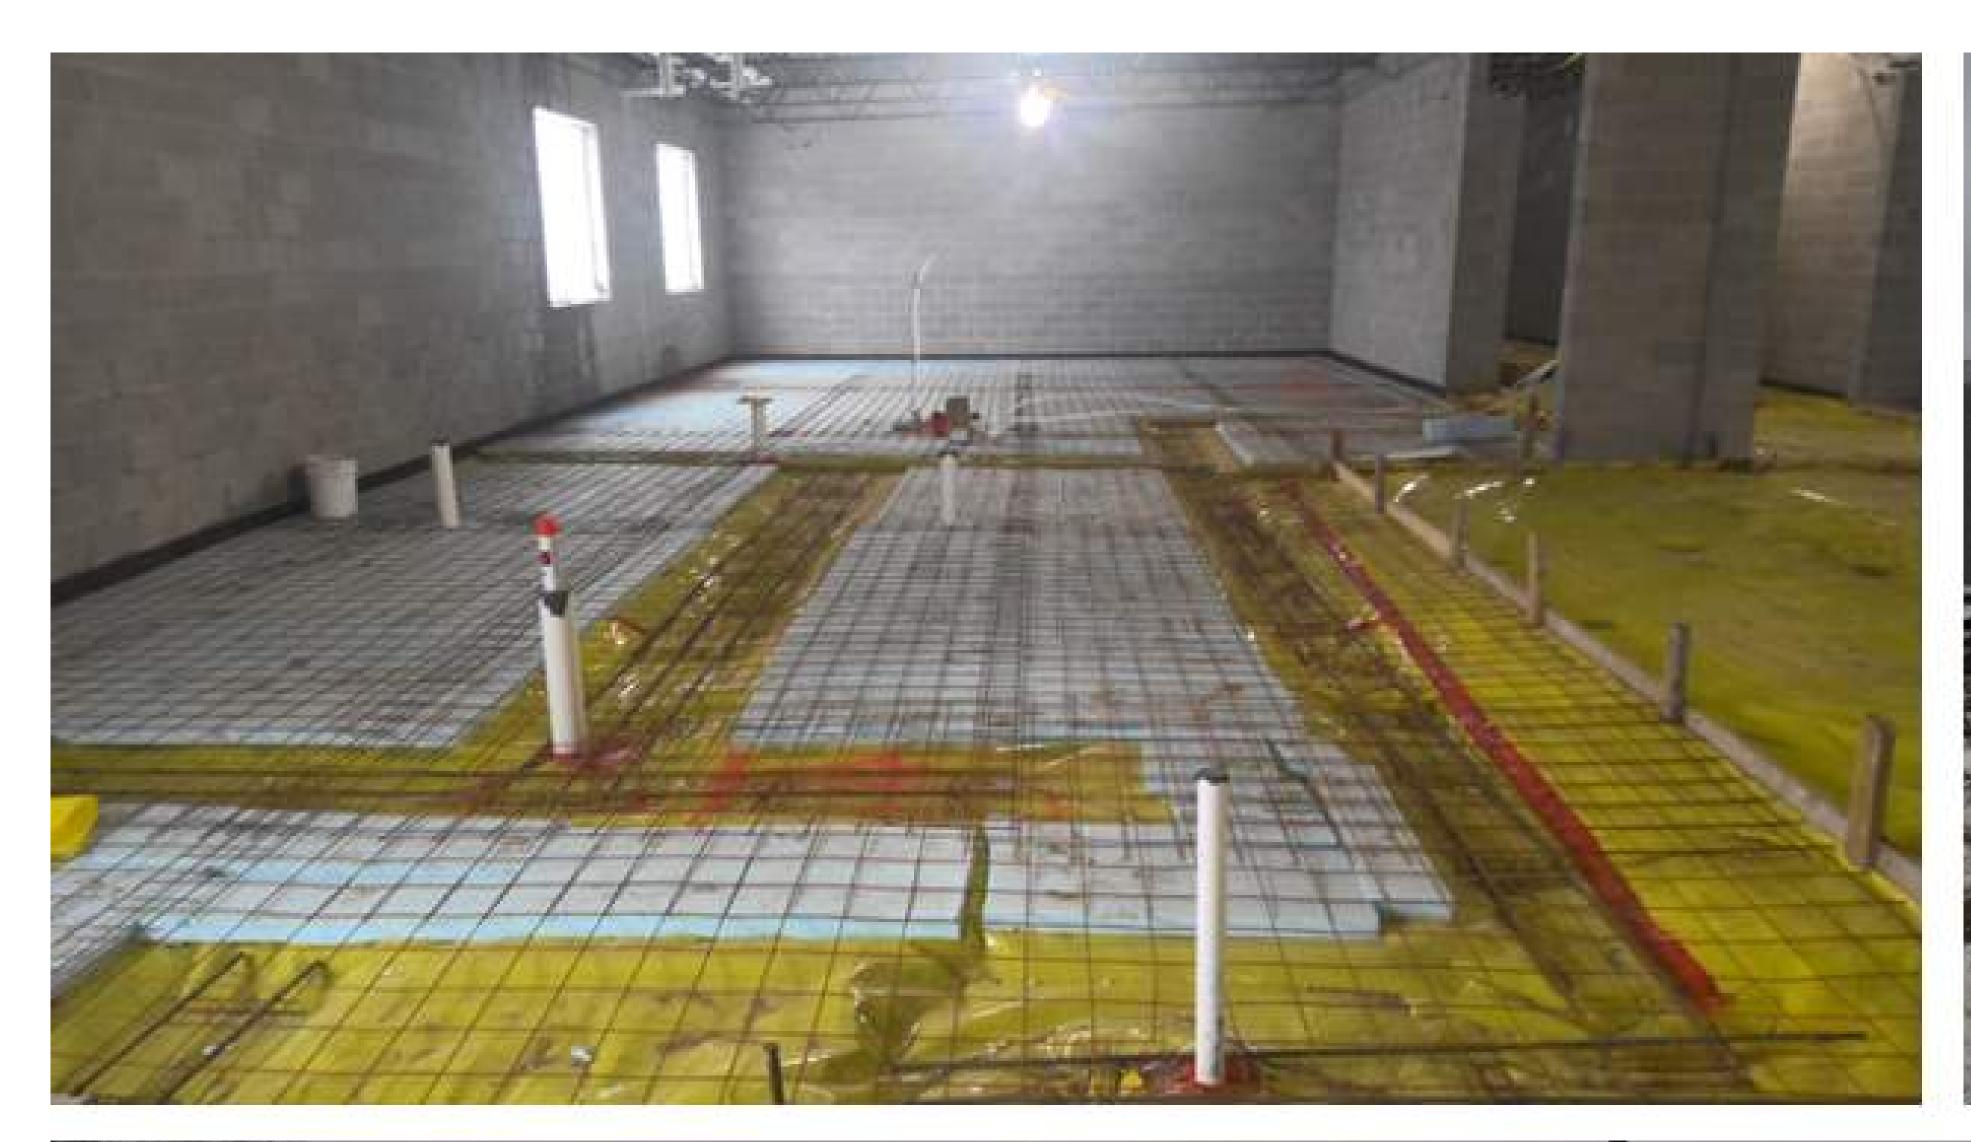

# New Elementary Floor Plan

MAIN ENTRANCE (ON THE WEST SIDE OF THE BUILDING)

CORRIDOR RENDERING

CORRIDOR (CONSTRUCTION)

GYMNASIUM (LOOKING NORTHWEST)

GYMNASIUM (CONSTRUCTION)

RECEPTION / MAIN OFFICE (LOOKING NORTH)

ART/MUSIC ROOM (CONCEPT RENDERING)

ART / MUSIC ROOM (CONSTRUCTION)

CAFETERIA COMMONS (CONCEPT RENDERING)

CAFETERIA COMMONS (CONSTRUCTION)

GENERAL CLASSROOM (CONCEPT RENDERING)

CLASSROOM (CONSTRUCTION)

CLASSROOM ENTRY FROM CORRIDOR (CONSTRUCTION)