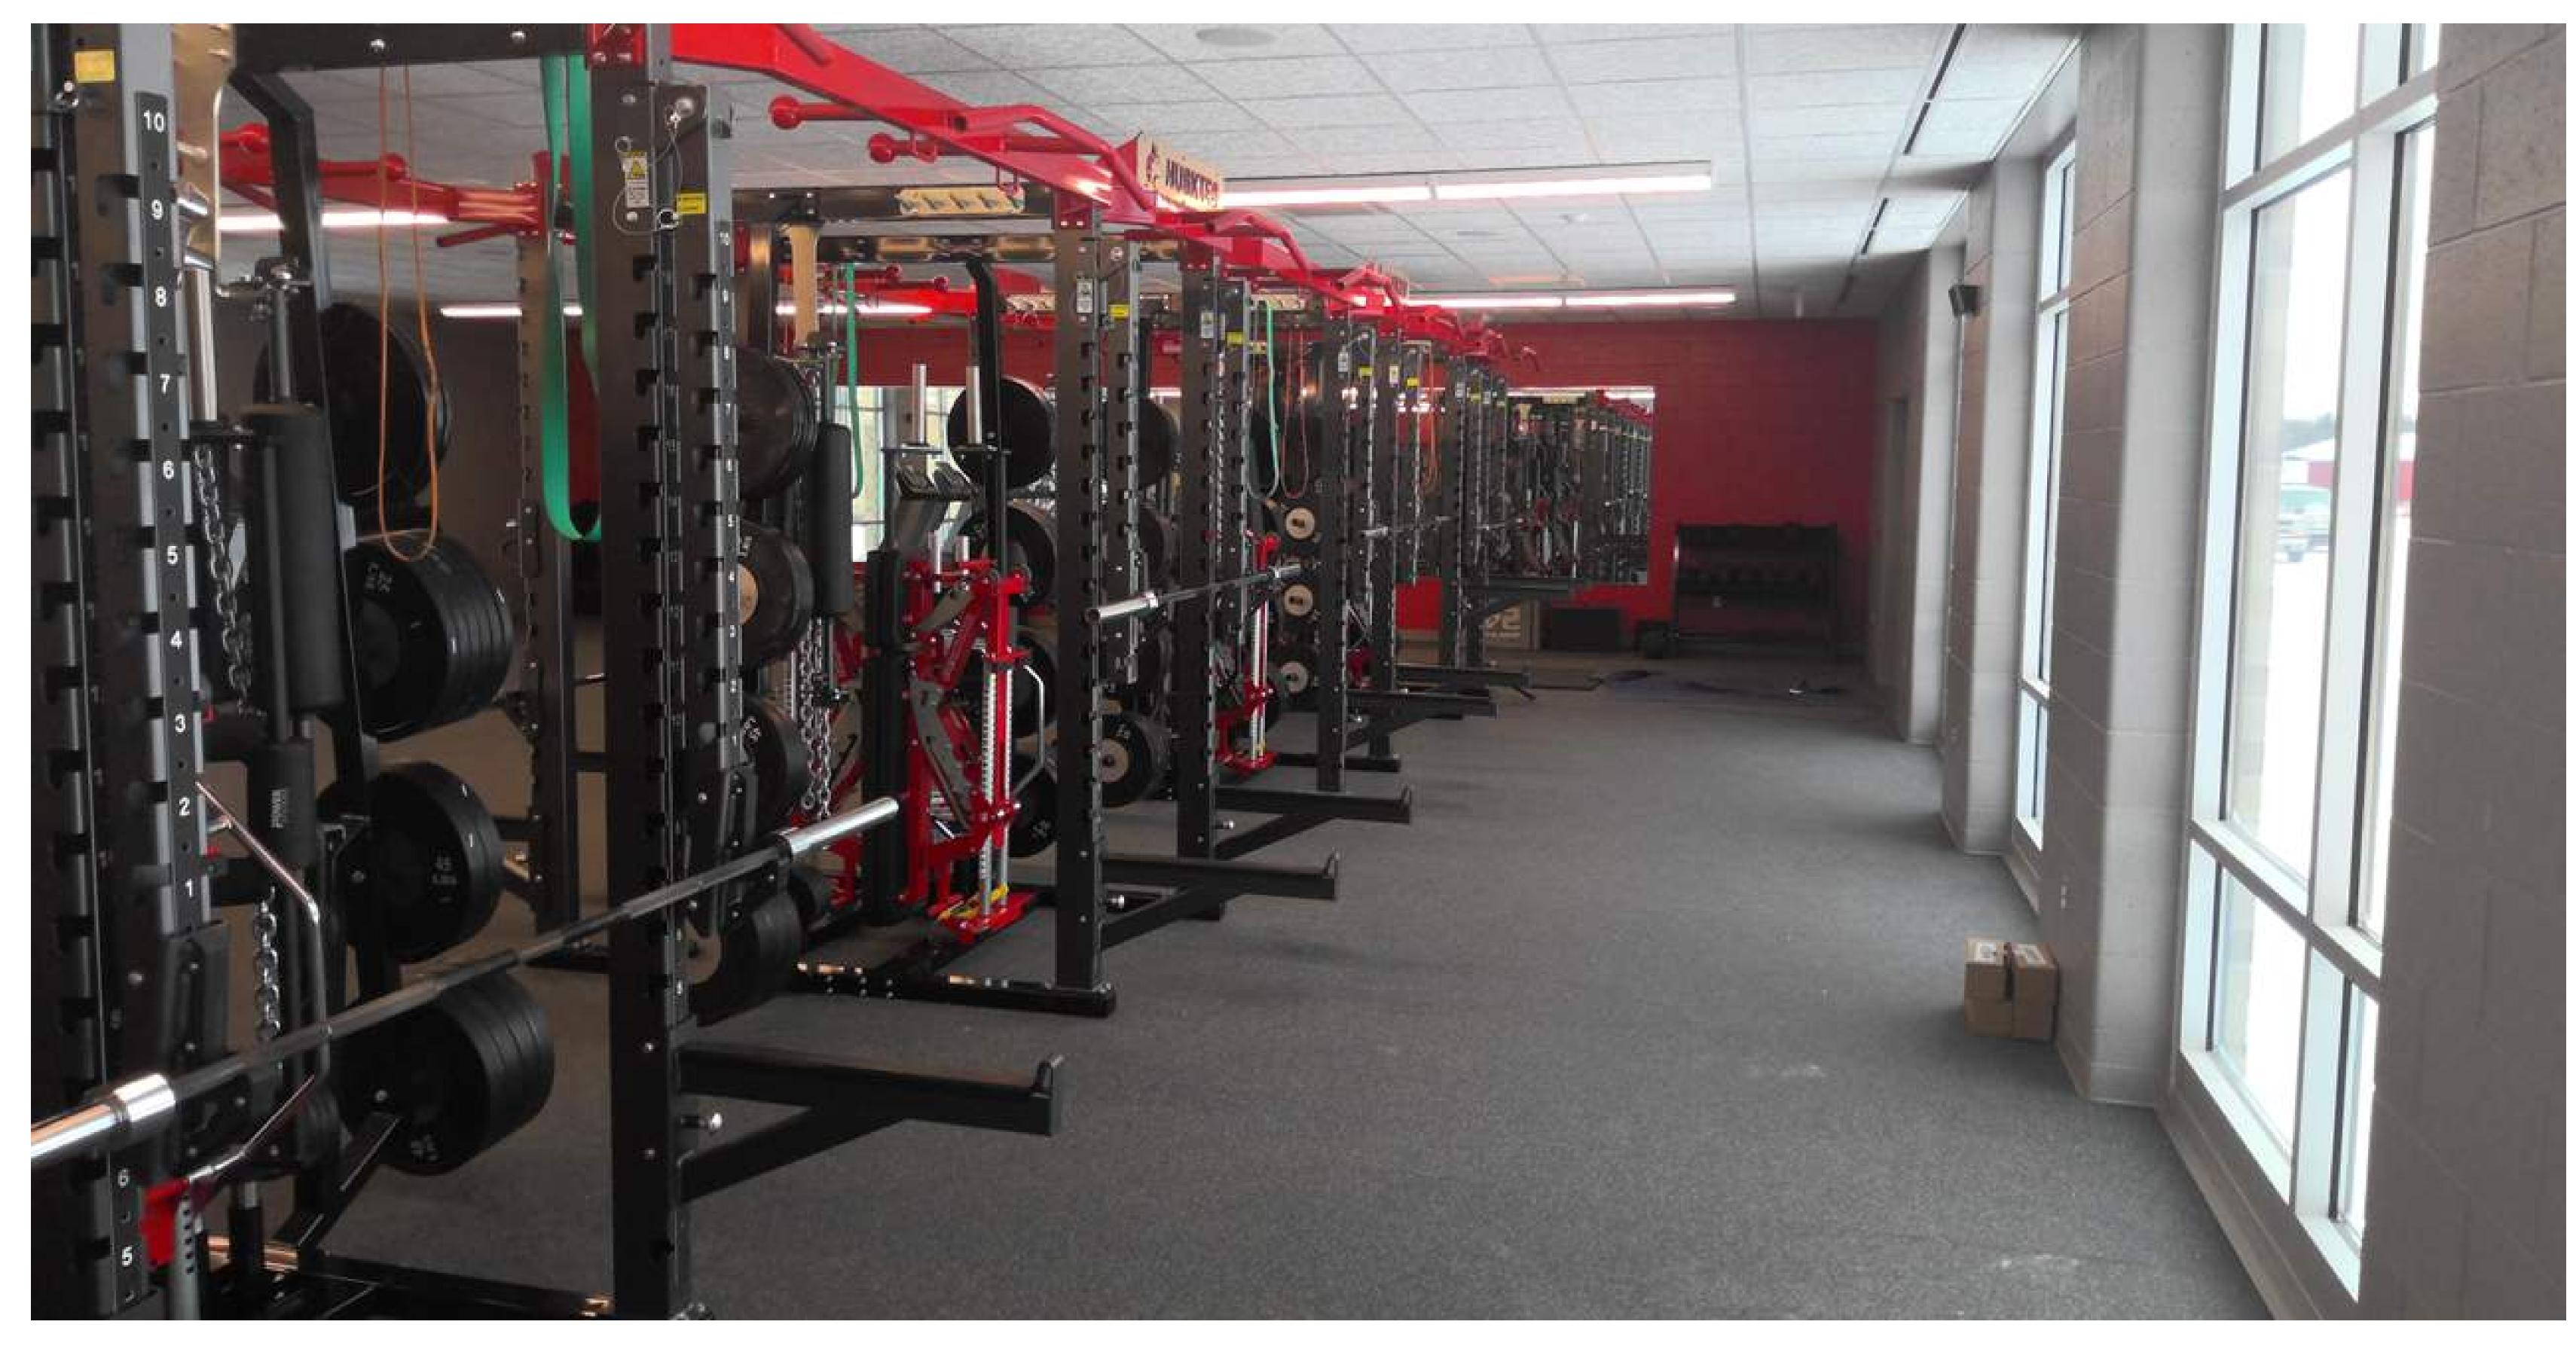

#### Benzie Central Schools HIGH SCHOOL (Phase 1)

Site Plan

NEW WEIGHT ROOM (LOOKING WEST)

NEW WEIGHT ROOM (LOOKING WEST)

**GYMNASIUM (LOOKING SOUTHWEST)** 

**GYMNASIUM (LOOKING SOUTHWEST)** 

**NEW LOCKER ROOMS** 