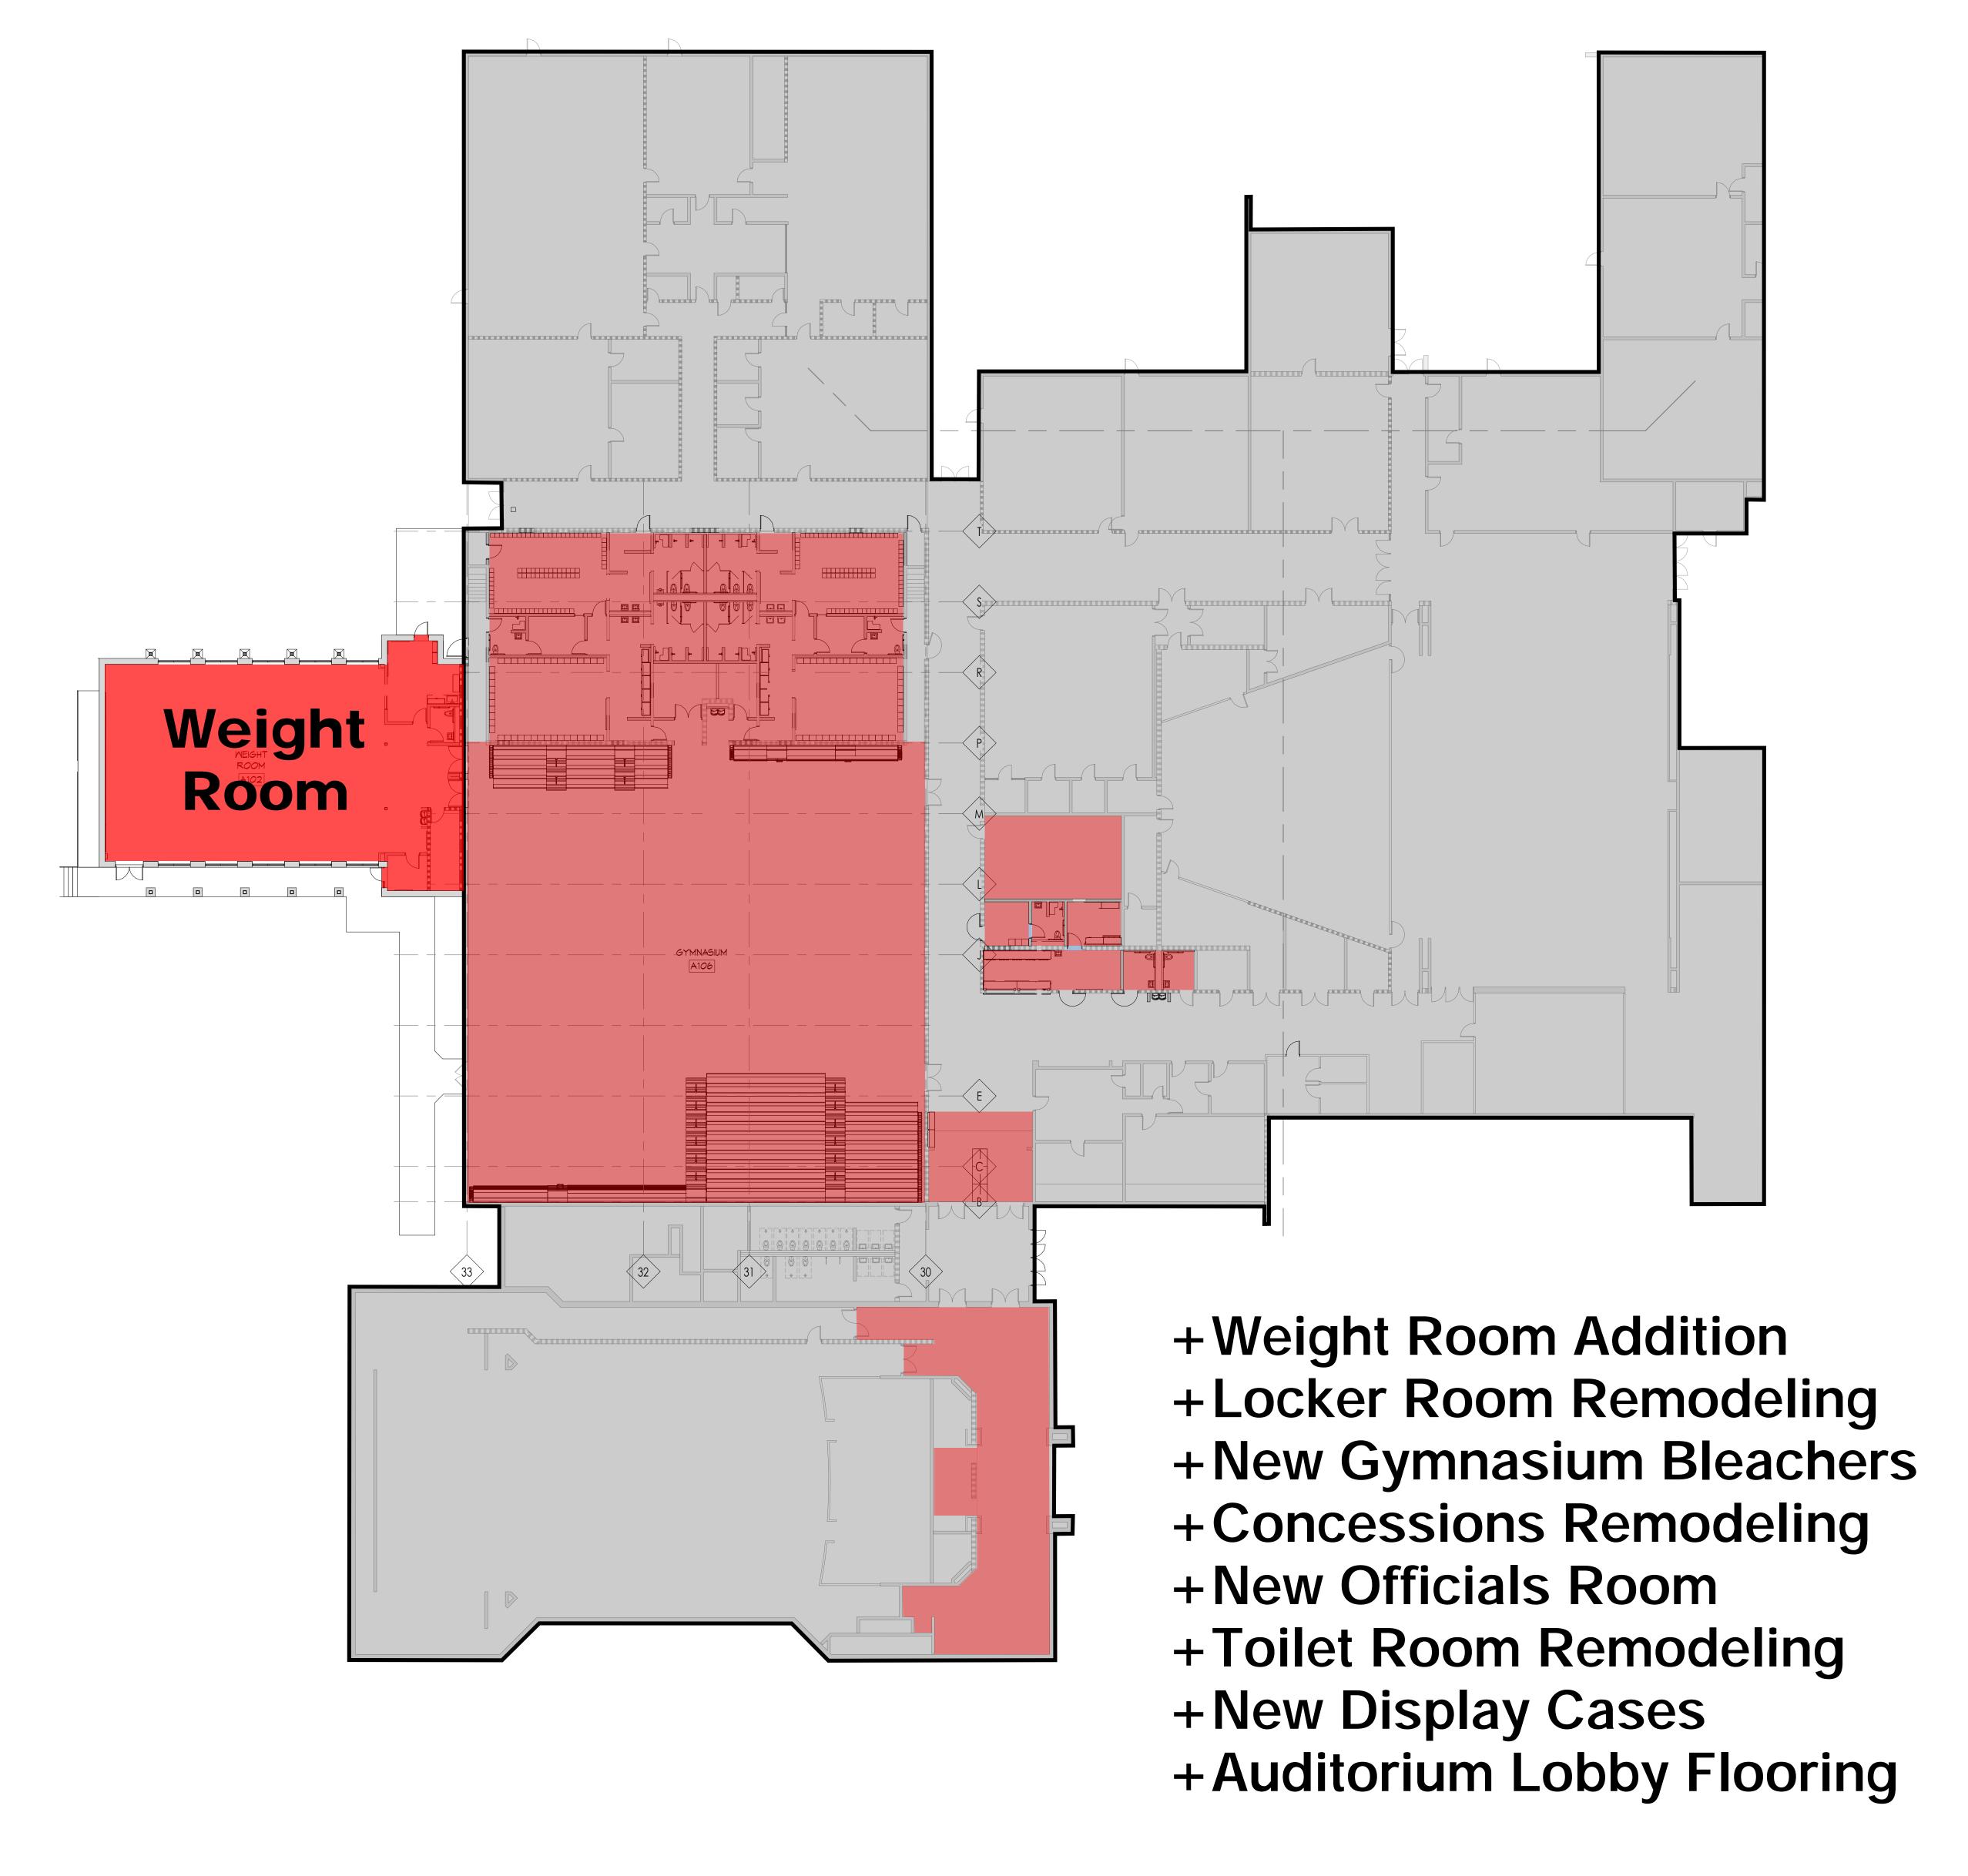

#### Benzie Central Schools HIGH SCHOOL (Phase 1)

Site Plan

NEW WEIGHT ROOM (LOOKING WEST)

NEW WEIGHT ROOM (LOOKING WEST)

**GYMNASIUM (LOOKING SOUTHWEST)** 

**GYMNASIUM (LOOKING SOUTHWEST)** 

**NEW LOCKER ROOMS** 

SINKS IN LOCKER ROOMS

EVENT LOBBY / ATHLETIC CORRIDOR (CONCESSIONS TO THE RIGHT)

**NEW CONCESSIONS WINDOWS** 

ATHLETIC CORRIDOR

**NURSE OFFICE** 