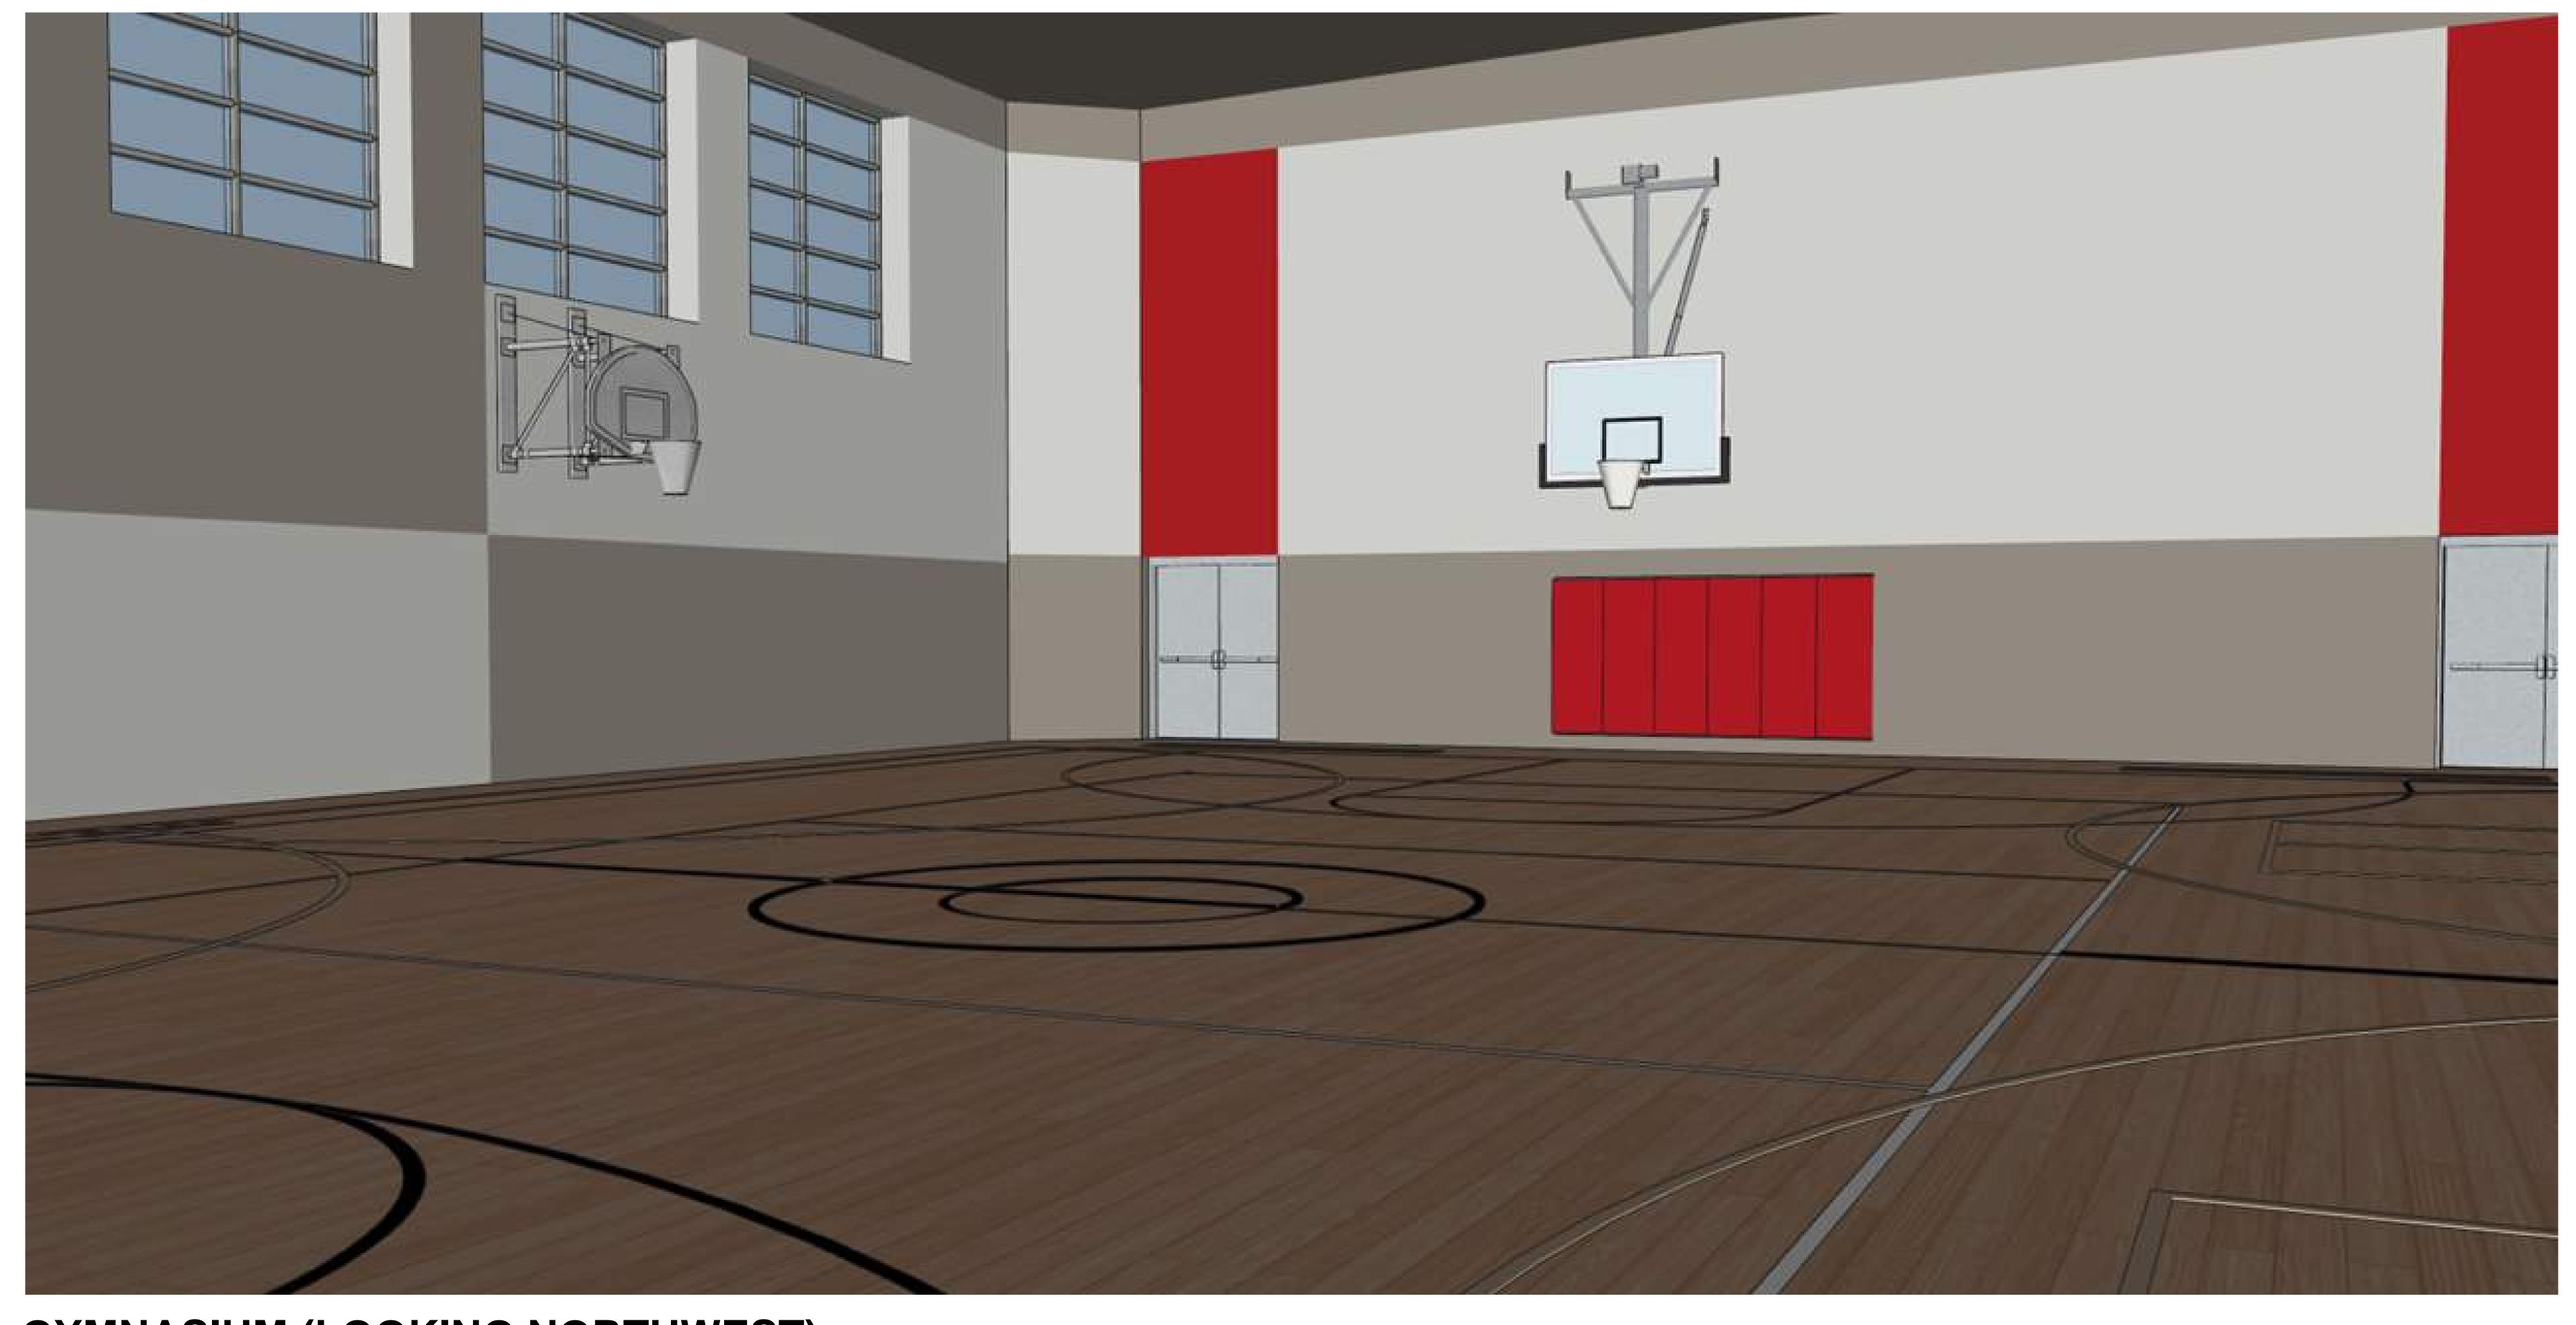

# New Elementary Floor Plan

MAIN ENTRANCE (ON THE WEST SIDE OF THE BUILDING)

CORRIDOR RENDERING

CORRIDOR (CONSTRUCTION)

GYMNASIUM (LOOKING NORTHWEST)

GYMNASIUM (CONSTRUCTION)

RECEPTION / MAIN OFFICE (LOOKING NORTH)