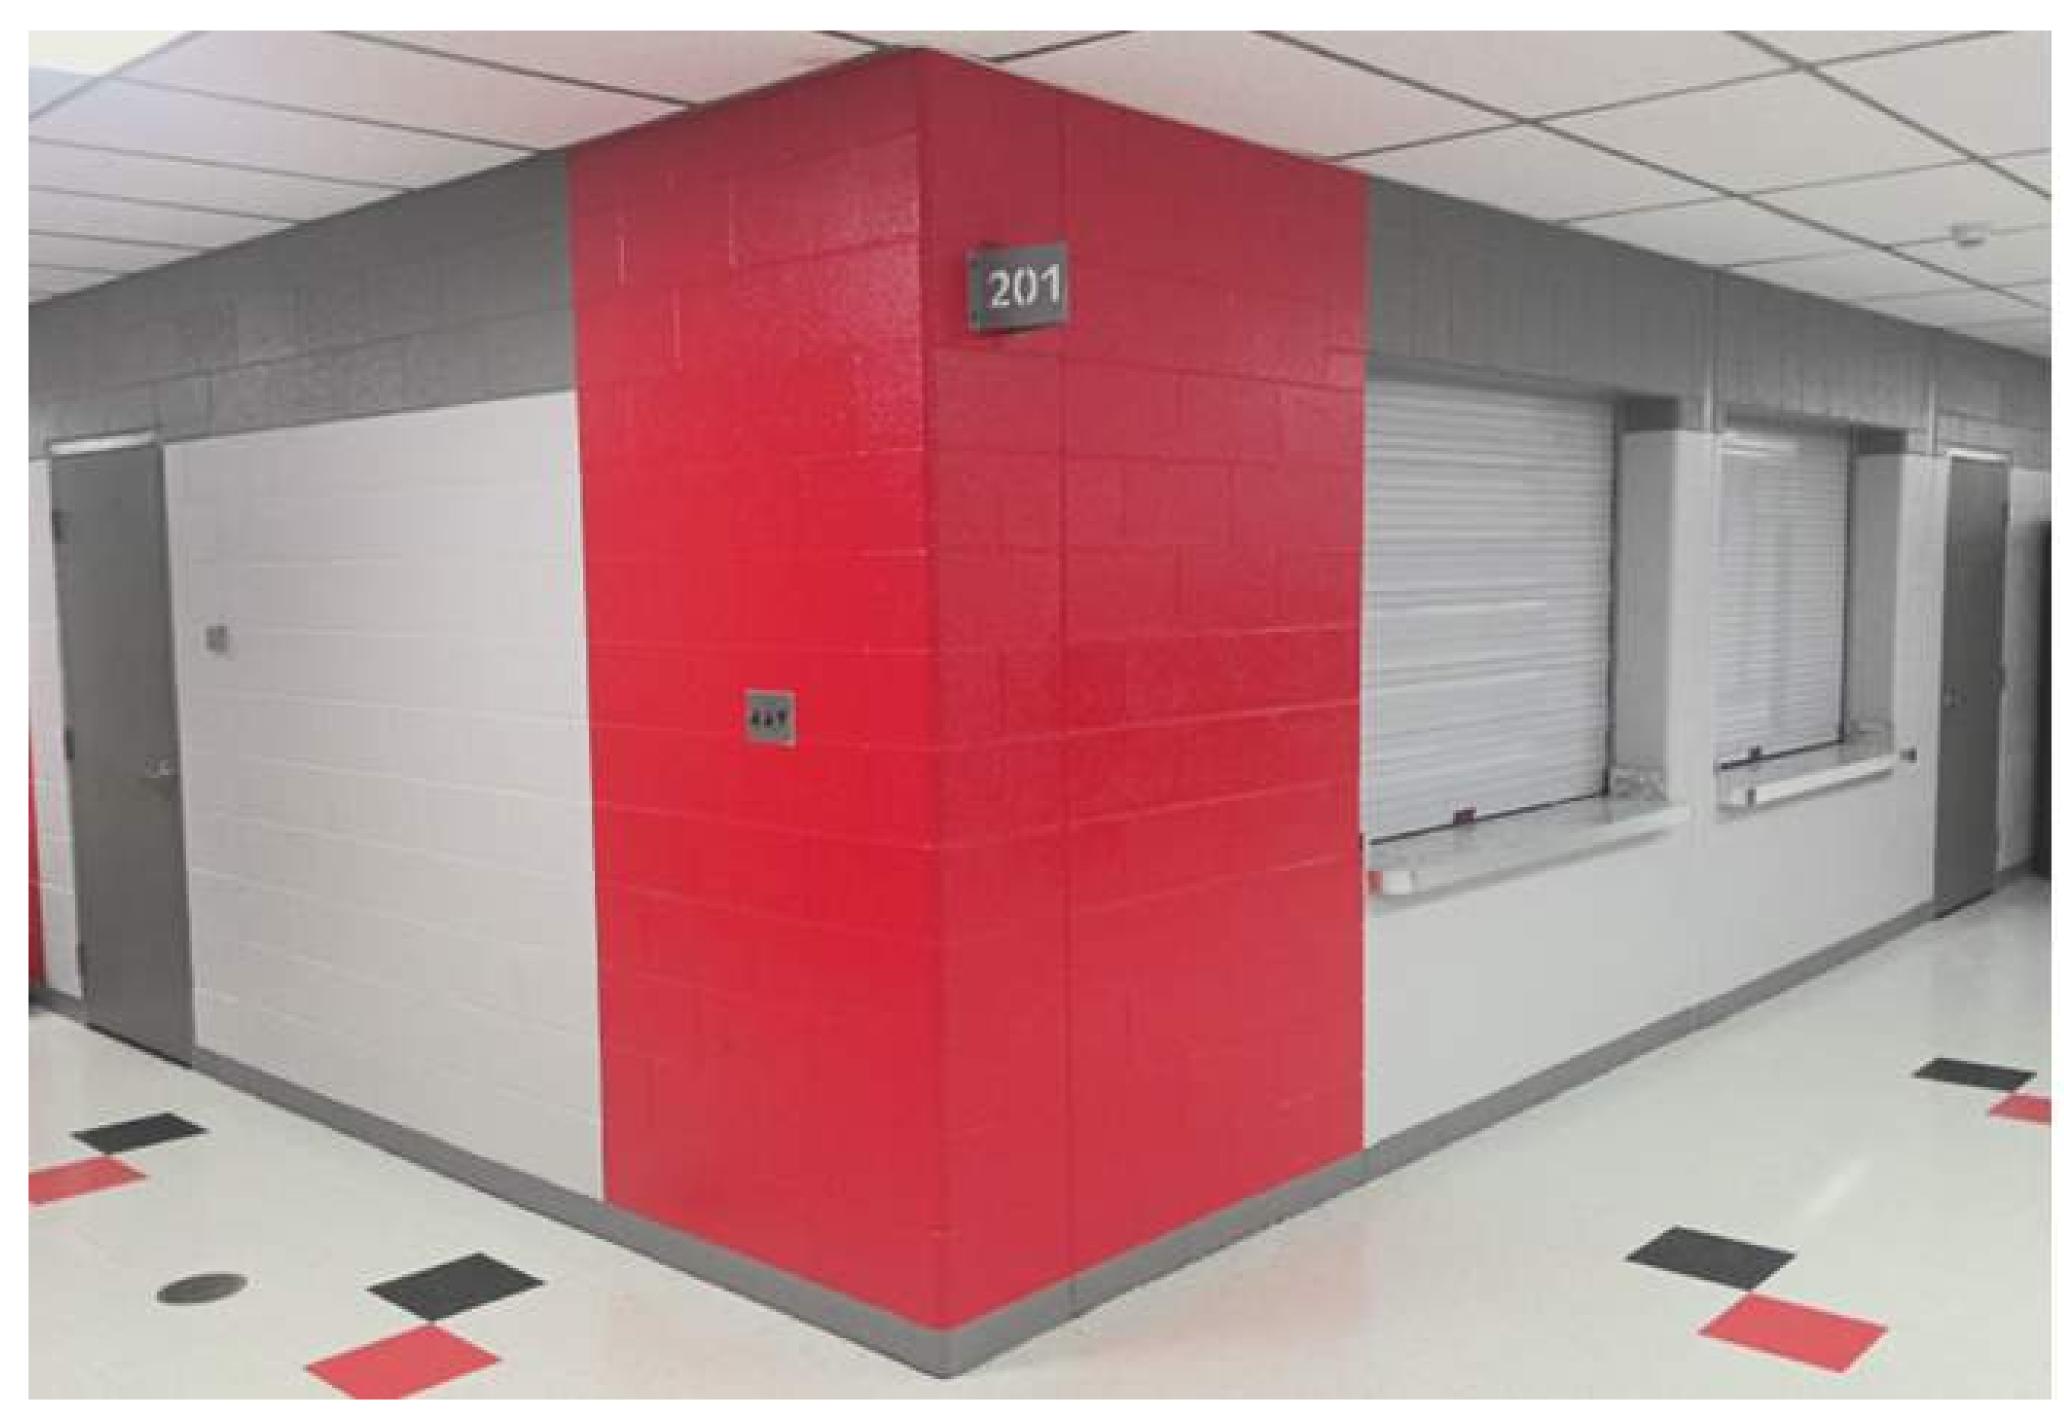

SINKS IN LOCKER ROOMS

EVENT LOBBY / ATHLETIC CORRIDOR (CONCESSIONS TO THE RIGHT)

**NEW CONCESSIONS WINDOWS** 

ATHLETIC CORRIDOR

**NURSE OFFICE** 