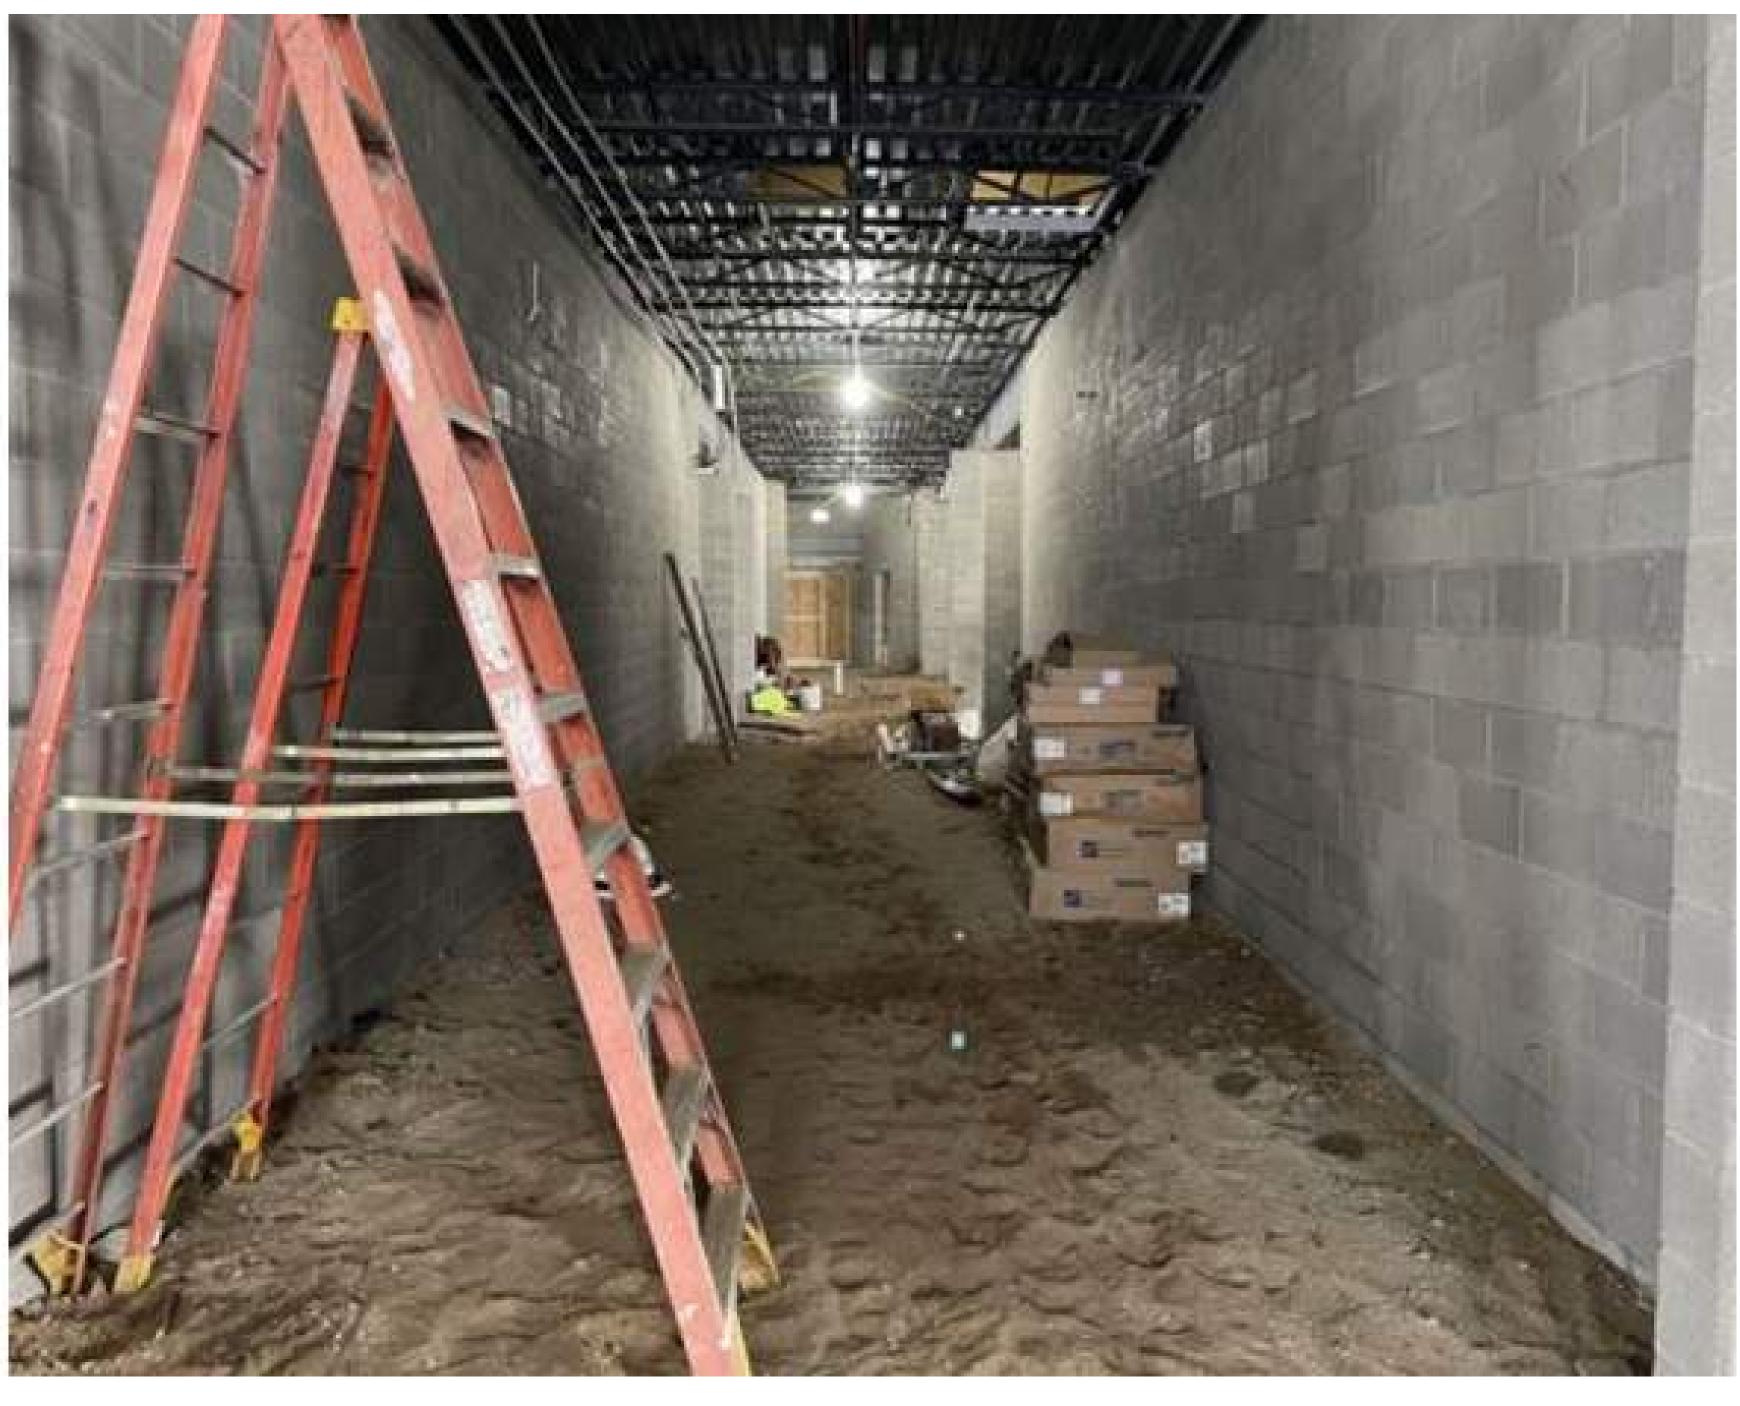

# New Elementary Floor Plan

MAIN ENTRANCE (ON THE WEST SIDE OF THE BUILDING)

CORRIDOR RENDERING

CORRIDOR (CONSTRUCTION)

GYMNASIUM (LOOKING NORTHWEST)

GYMNASIUM (CONSTRUCTION)

RECEPTION / MAIN OFFICE (LOOKING NORTH)