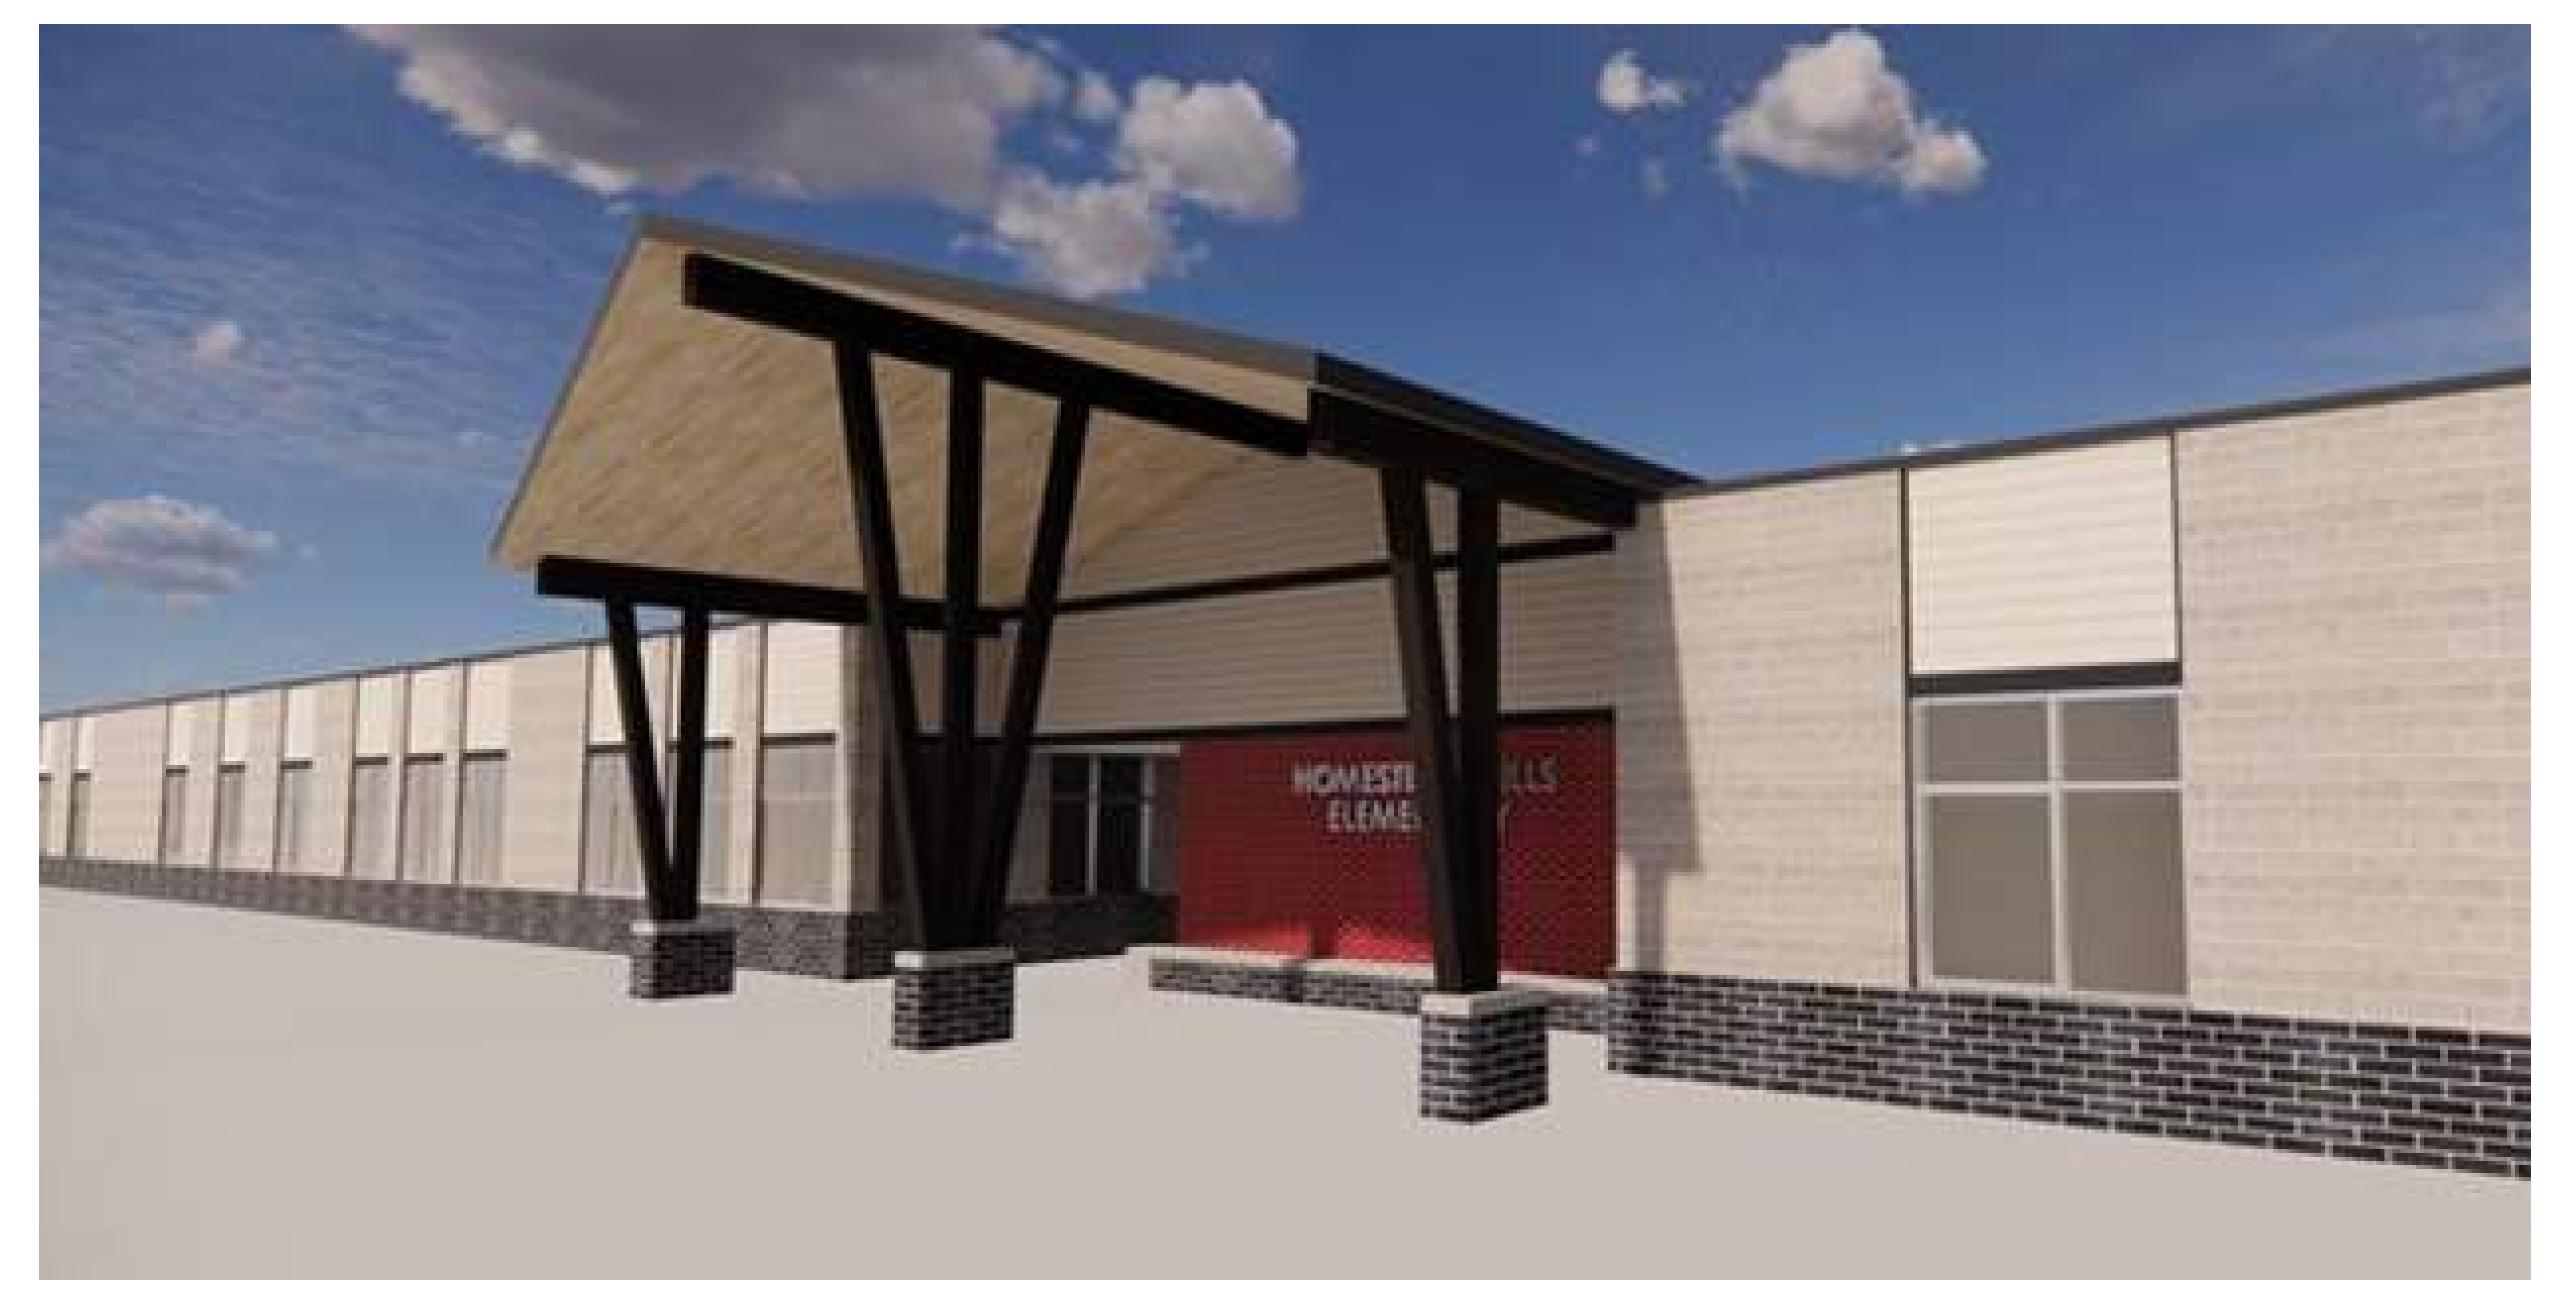

#### Benzie Central Schools NEW ELEMENTARY

# New Elementary Floor Plan

MAIN ENTRANCE (ON THE WEST SIDE OF THE BUILDING)

CORRIDOR RENDERING

CORRIDOR (CONSTRUCTION)

GYMNASIUM (LOOKING NORTHWEST)

GYMNASIUM (CONSTRUCTION)

RECEPTION / MAIN OFFICE (LOOKING NORTH)