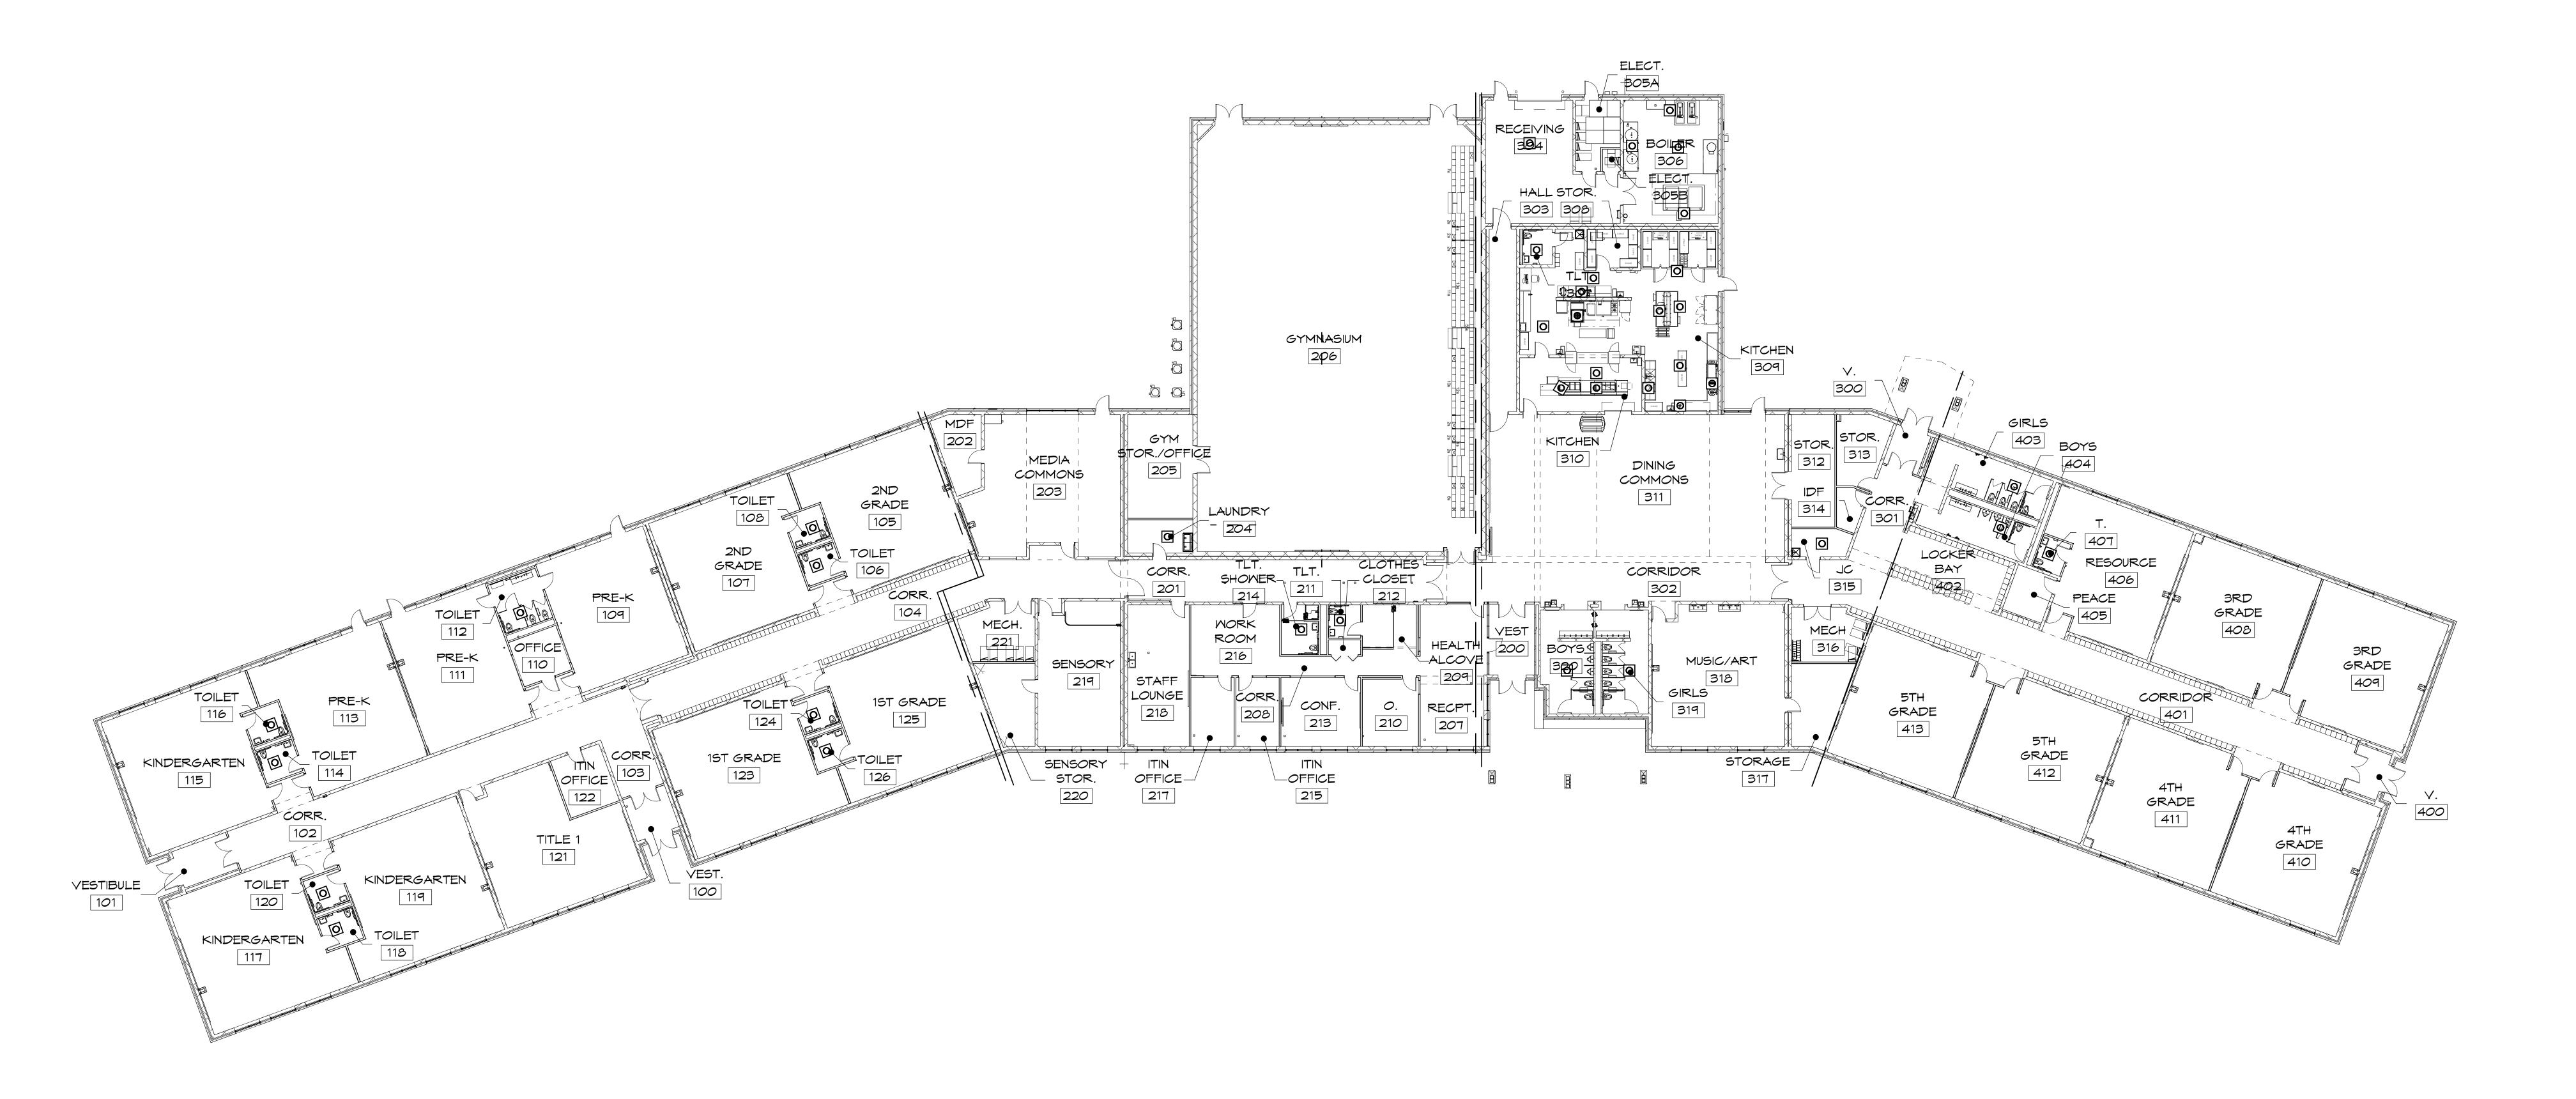

#### Benzie Central Schools NEW ELEMENTARY

# New Elementary Floor Plan

MAIN ENTRANCE (ON THE WEST SIDE OF THE BUILDING)

CORRIDOR RENDERING

CORRIDOR (CONSTRUCTION)

GYMNASIUM (LOOKING NORTHWEST)

GYMNASIUM (CONSTRUCTION)

RECEPTION / MAIN OFFICE (LOOKING NORTH)