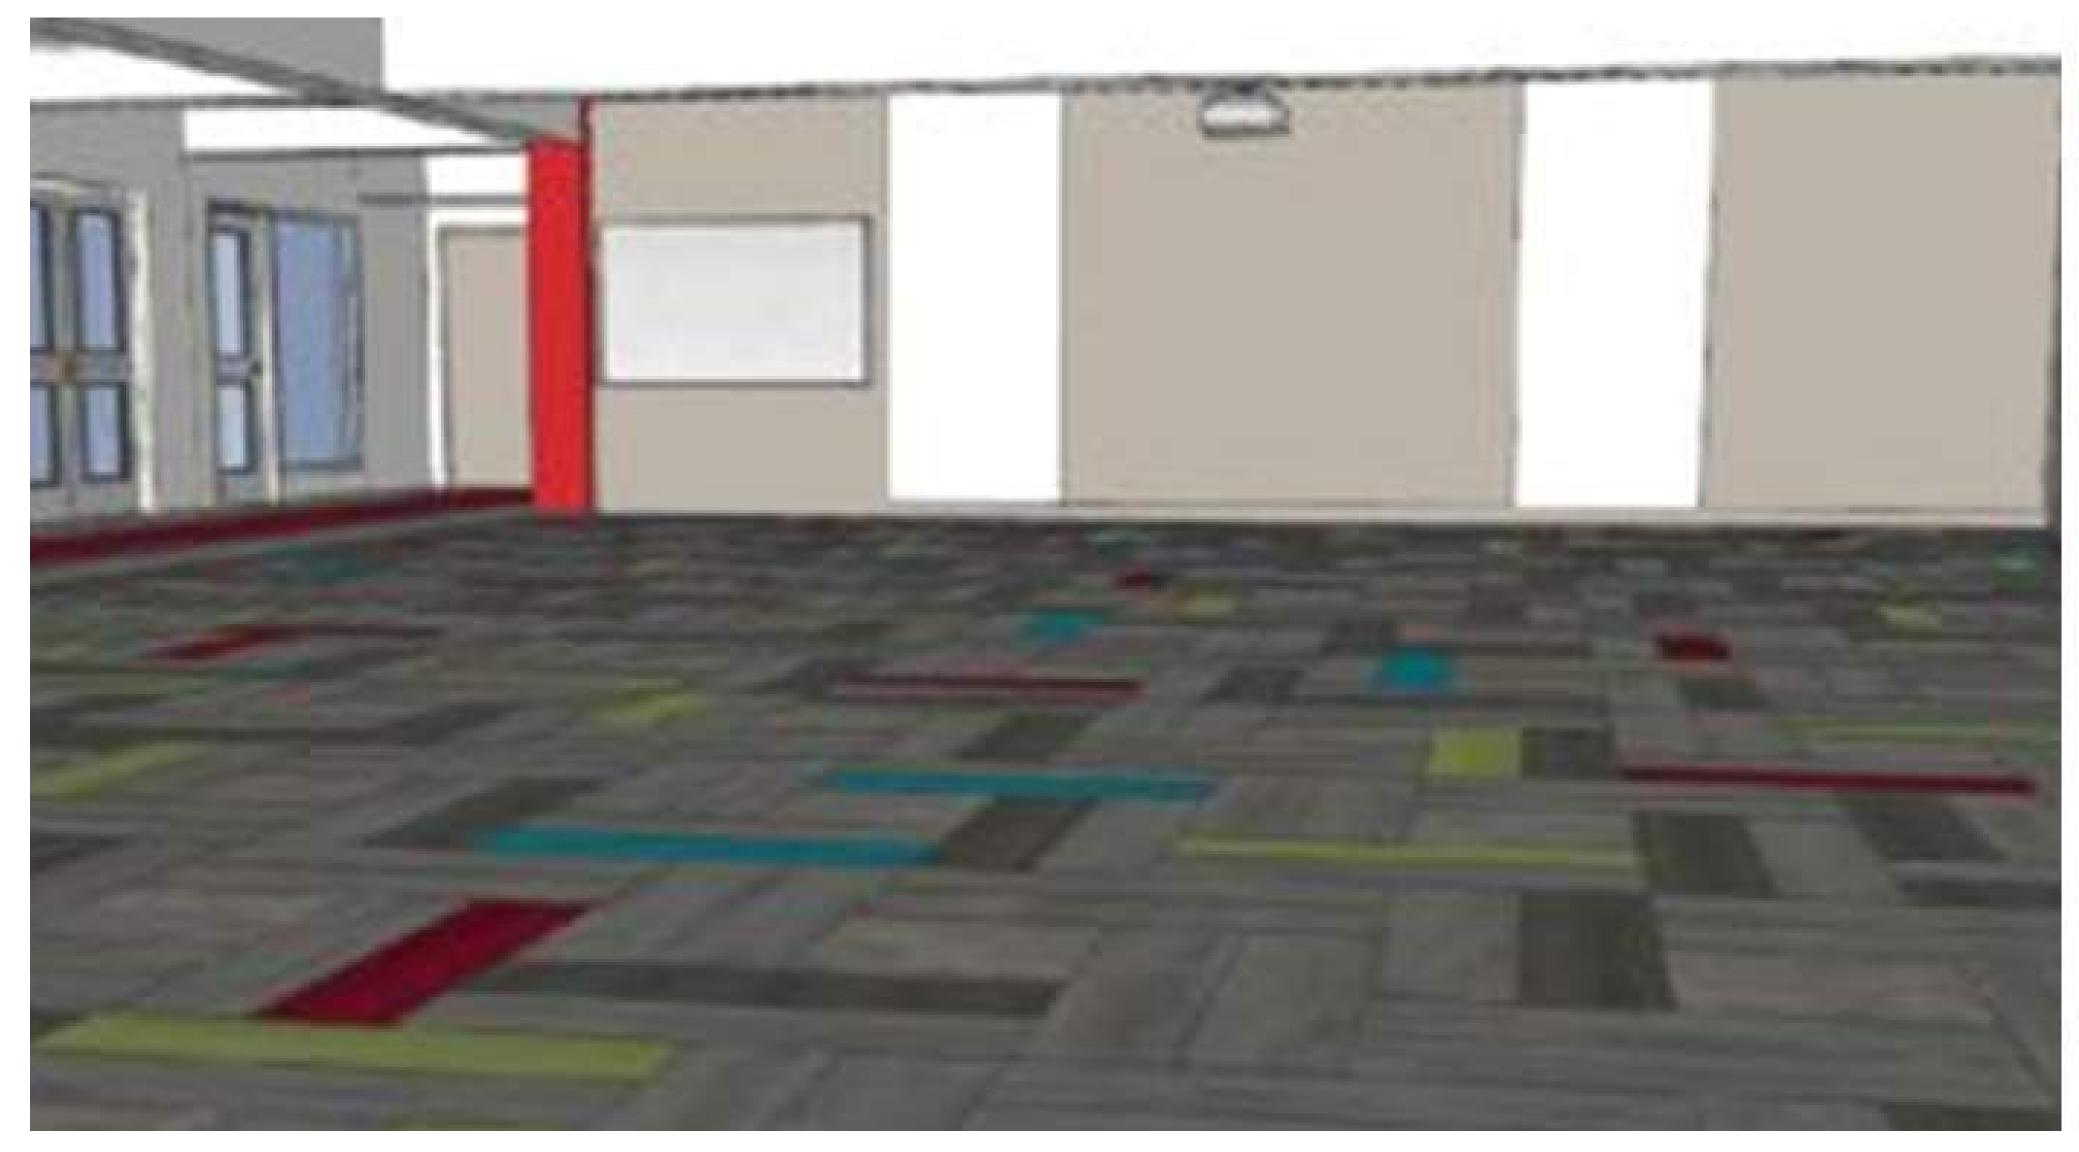

# New Elementary Floor Plan

MAIN ENTRANCE (ON THE WEST SIDE OF THE BUILDING)

CORRIDOR RENDERING

CORRIDOR (CONSTRUCTION)

GYMNASIUM (LOOKING NORTHWEST)

GYMNASIUM (CONSTRUCTION)

RECEPTION / MAIN OFFICE (LOOKING NORTH)

ART/MUSIC ROOM (CONCEPT RENDERING)

ART / MUSIC ROOM (CONSTRUCTION)

CAFETERIA COMMONS (CONCEPT RENDERING)

CAFETERIA COMMONS (CONSTRUCTION)

GENERAL CLASSROOM (CONCEPT RENDERING)

CLASSROOM (CONSTRUCTION)

CLASSROOM ENTRY FROM CORRIDOR (CONSTRUCTION)