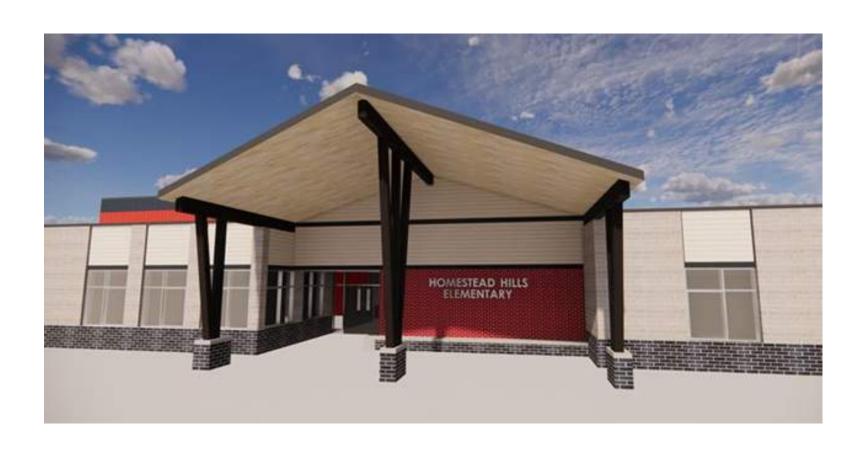

#### Benzie Central Schools NEW ELEMENTARY

# New Elementary Floor Plan

MAIN ENTRANCE (ON THE WEST SIDE OF THE BUILDING)

CORRIDOR RENDERING

CORRIDOR (CONSTRUCTION)

GYMNASIUM (LOOKING NORTHWEST)

GYMNASIUM (CONSTRUCTION)

RECEPTION / MAIN OFFICE (LOOKING NORTH)