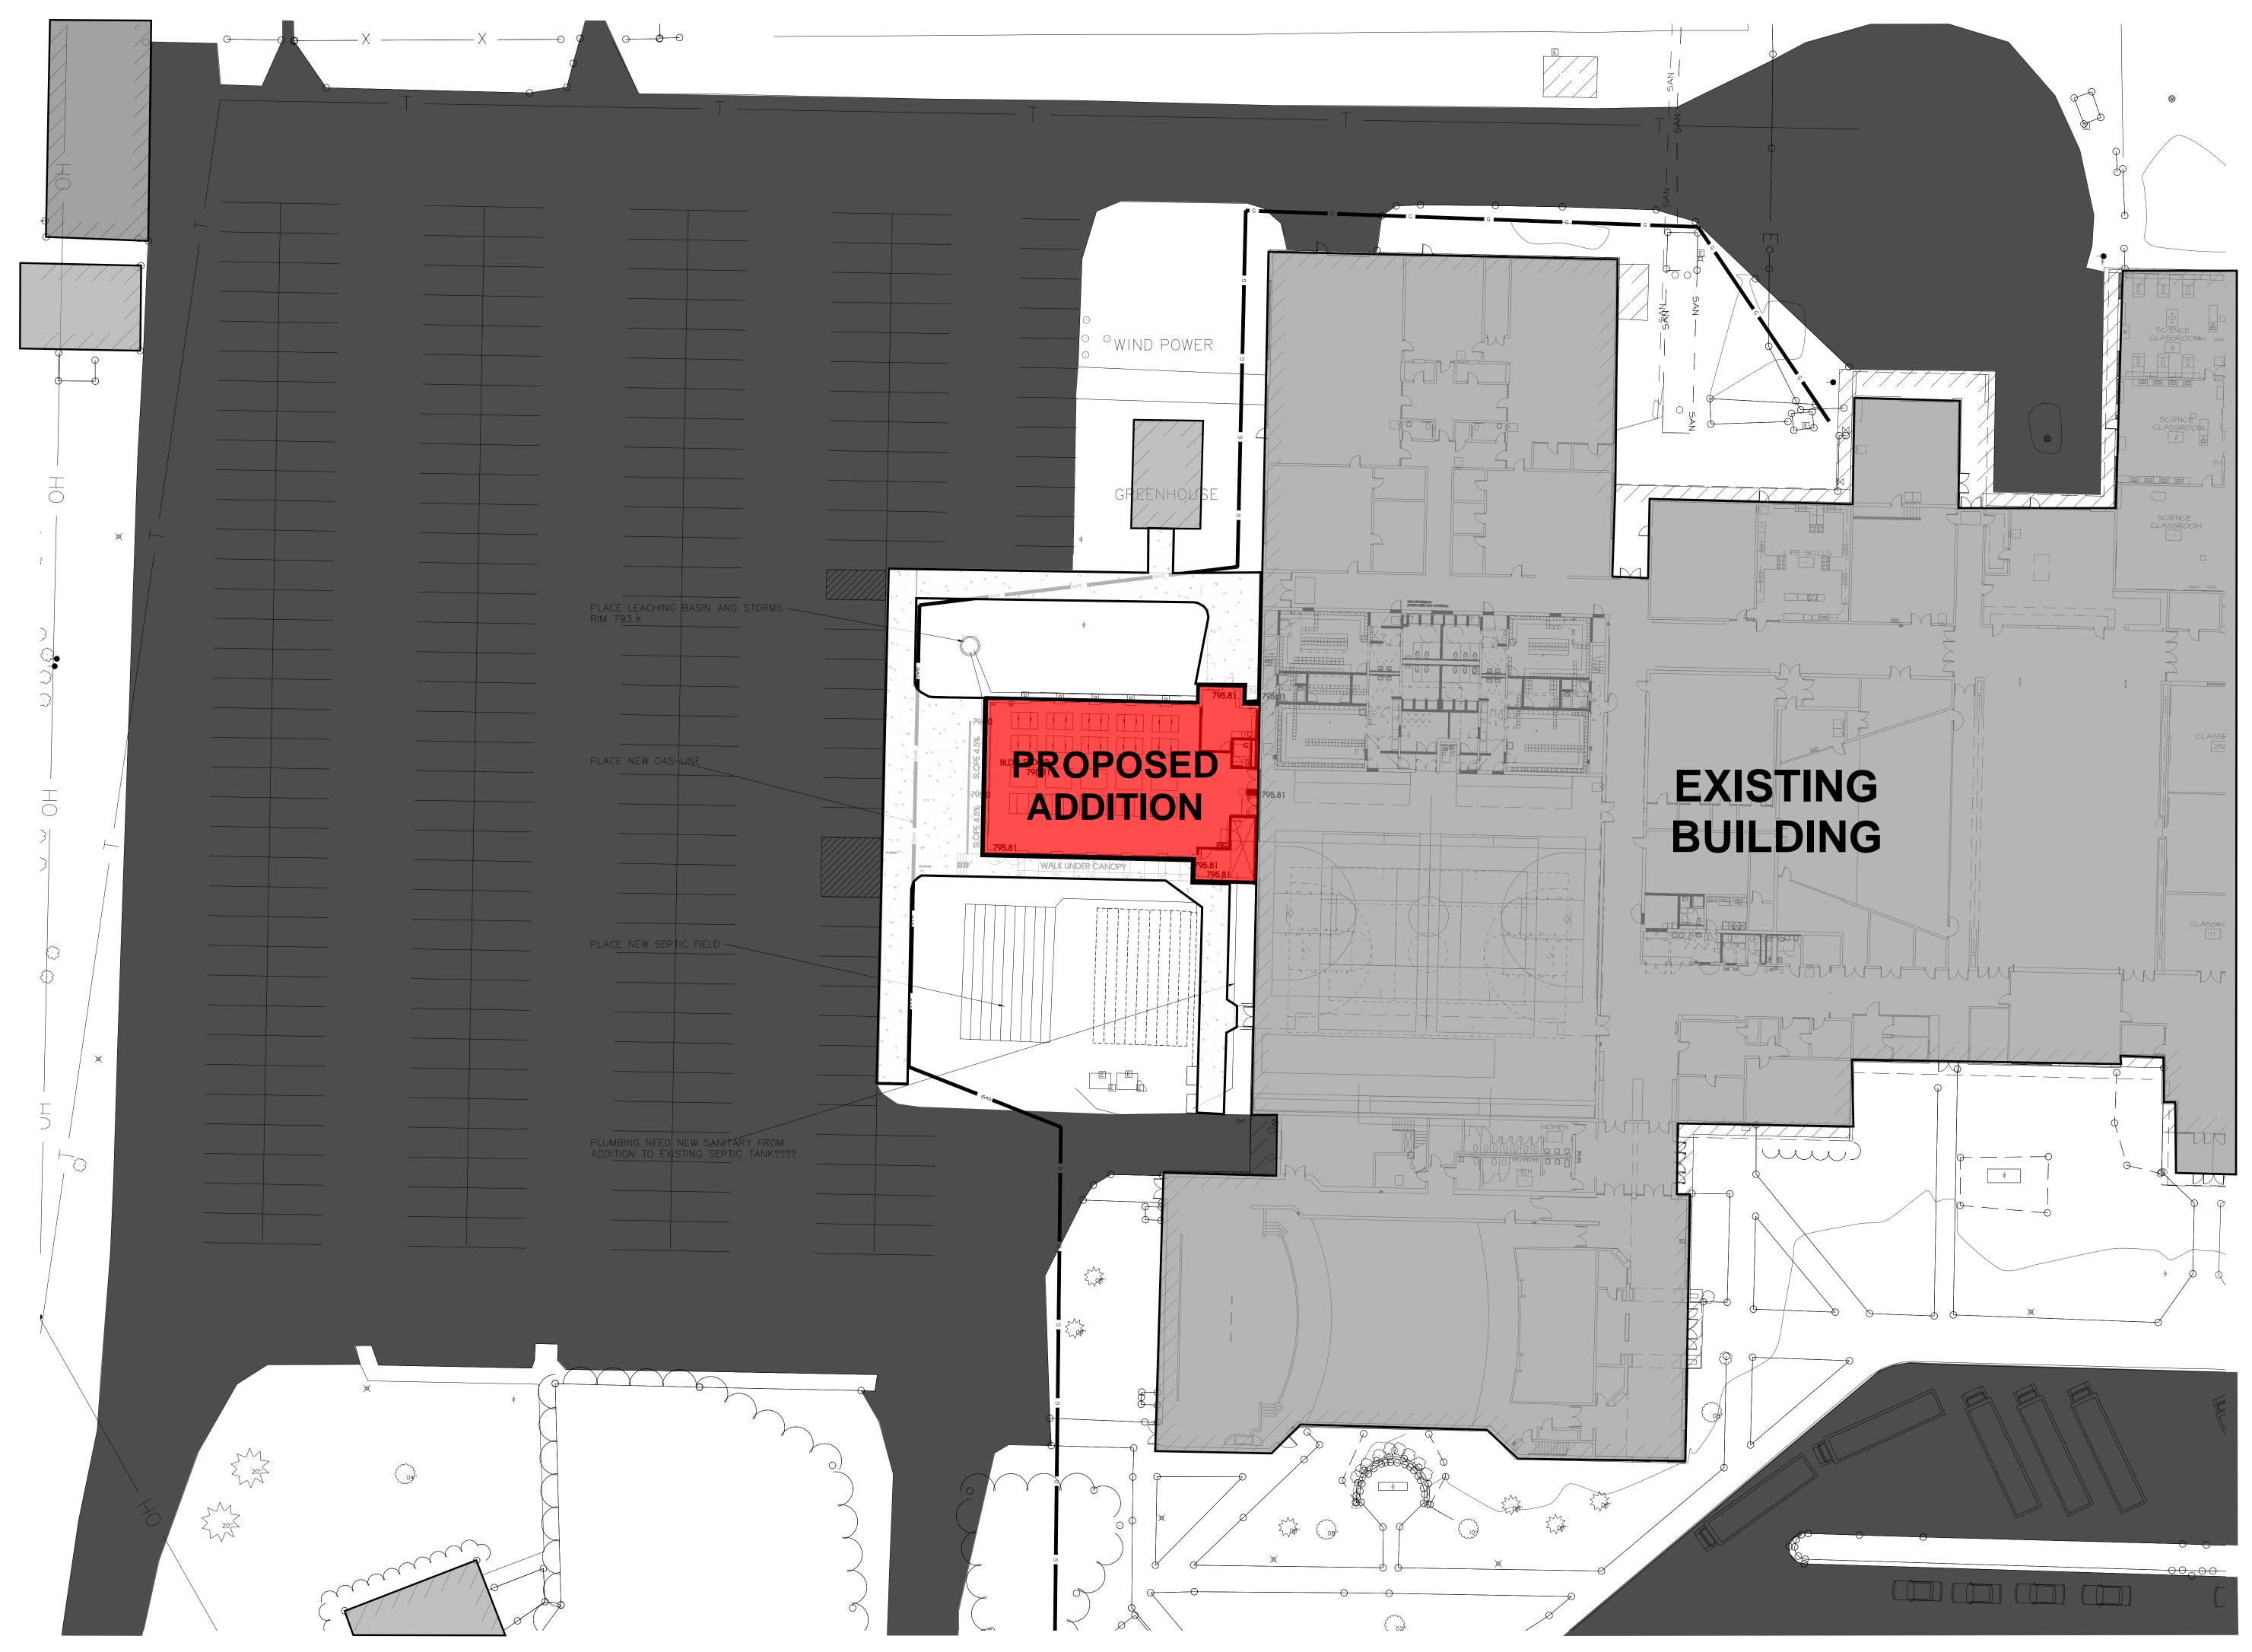

#### Benzie Central Schools HIGH SCHOOL (Phase 1)

Site Plan

NEW WEIGHT ROOM (LOOKING WEST)

NEW WEIGHT ROOM (LOOKING WEST)

**GYMNASIUM (LOOKING SOUTHWEST)** 

**GYMNASIUM (LOOKING SOUTHWEST)** 

**NEW LOCKER ROOMS** 