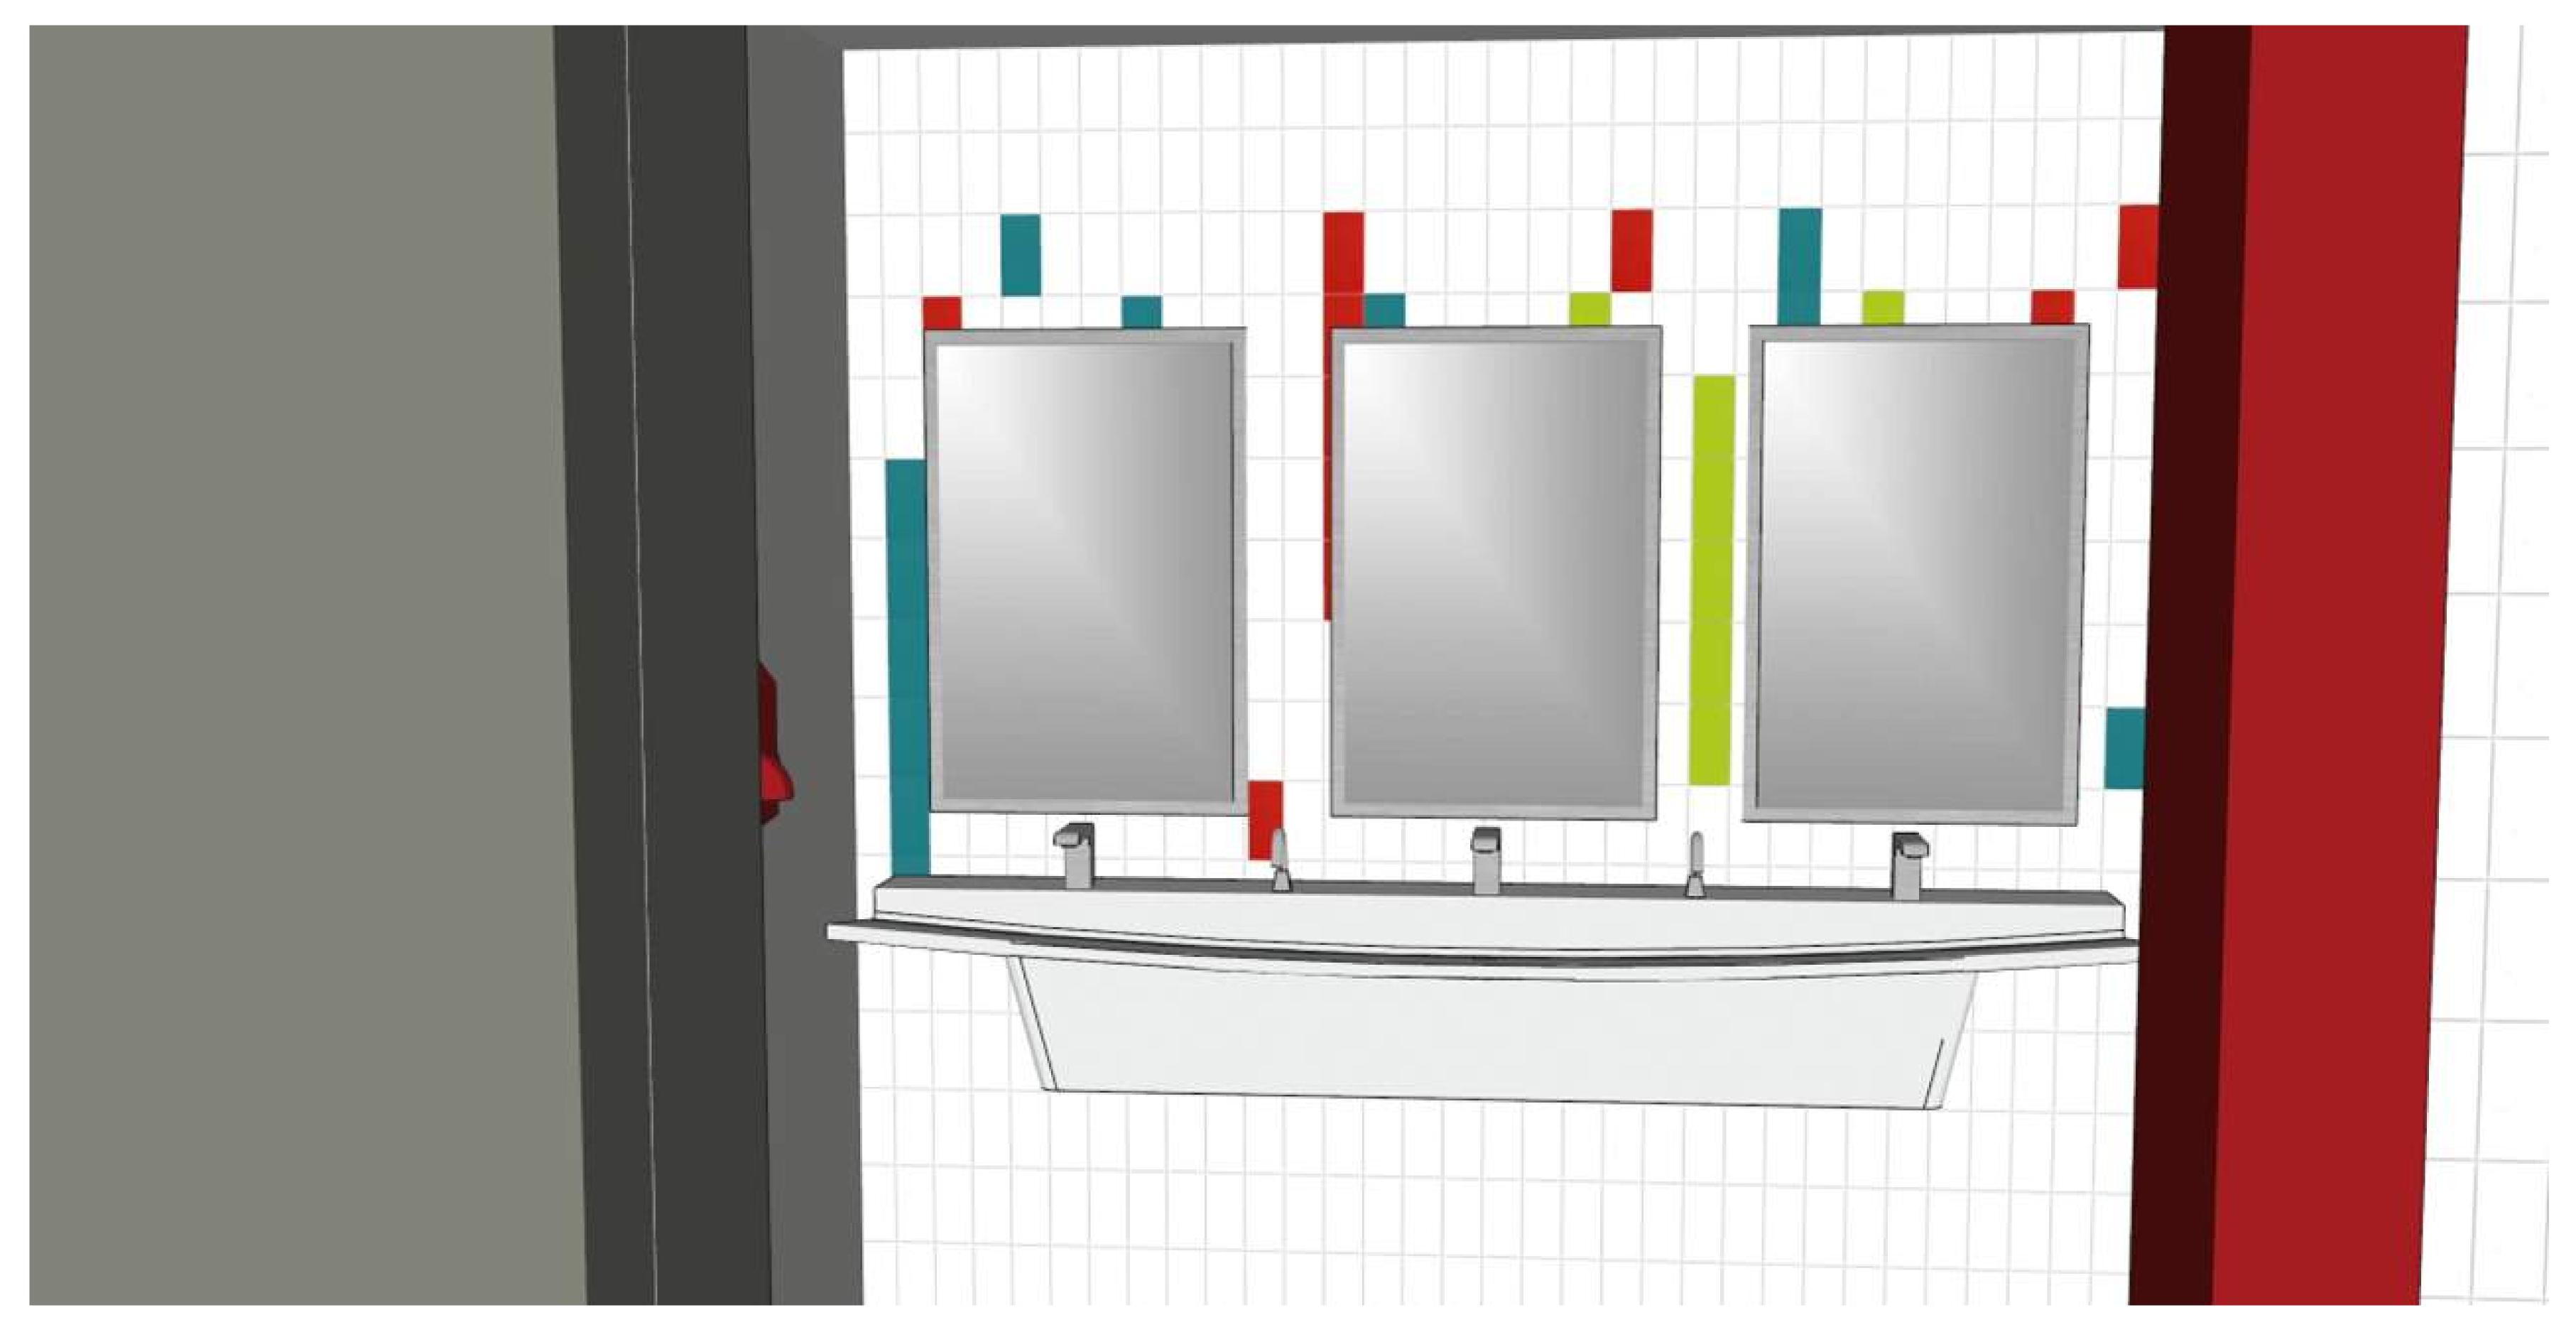

GROUP TOILET ROOM SINKS (CONCEPT RENDERING)

EXTERIOR WEST SIDE OF BUILDING (CONSTRUCTION)

RADIANT FLOOR HEATING (CONSTRUCTION)

DARK BRICK BASE, LIGHTER BRICK ABOVE (CONSTRUCTION)