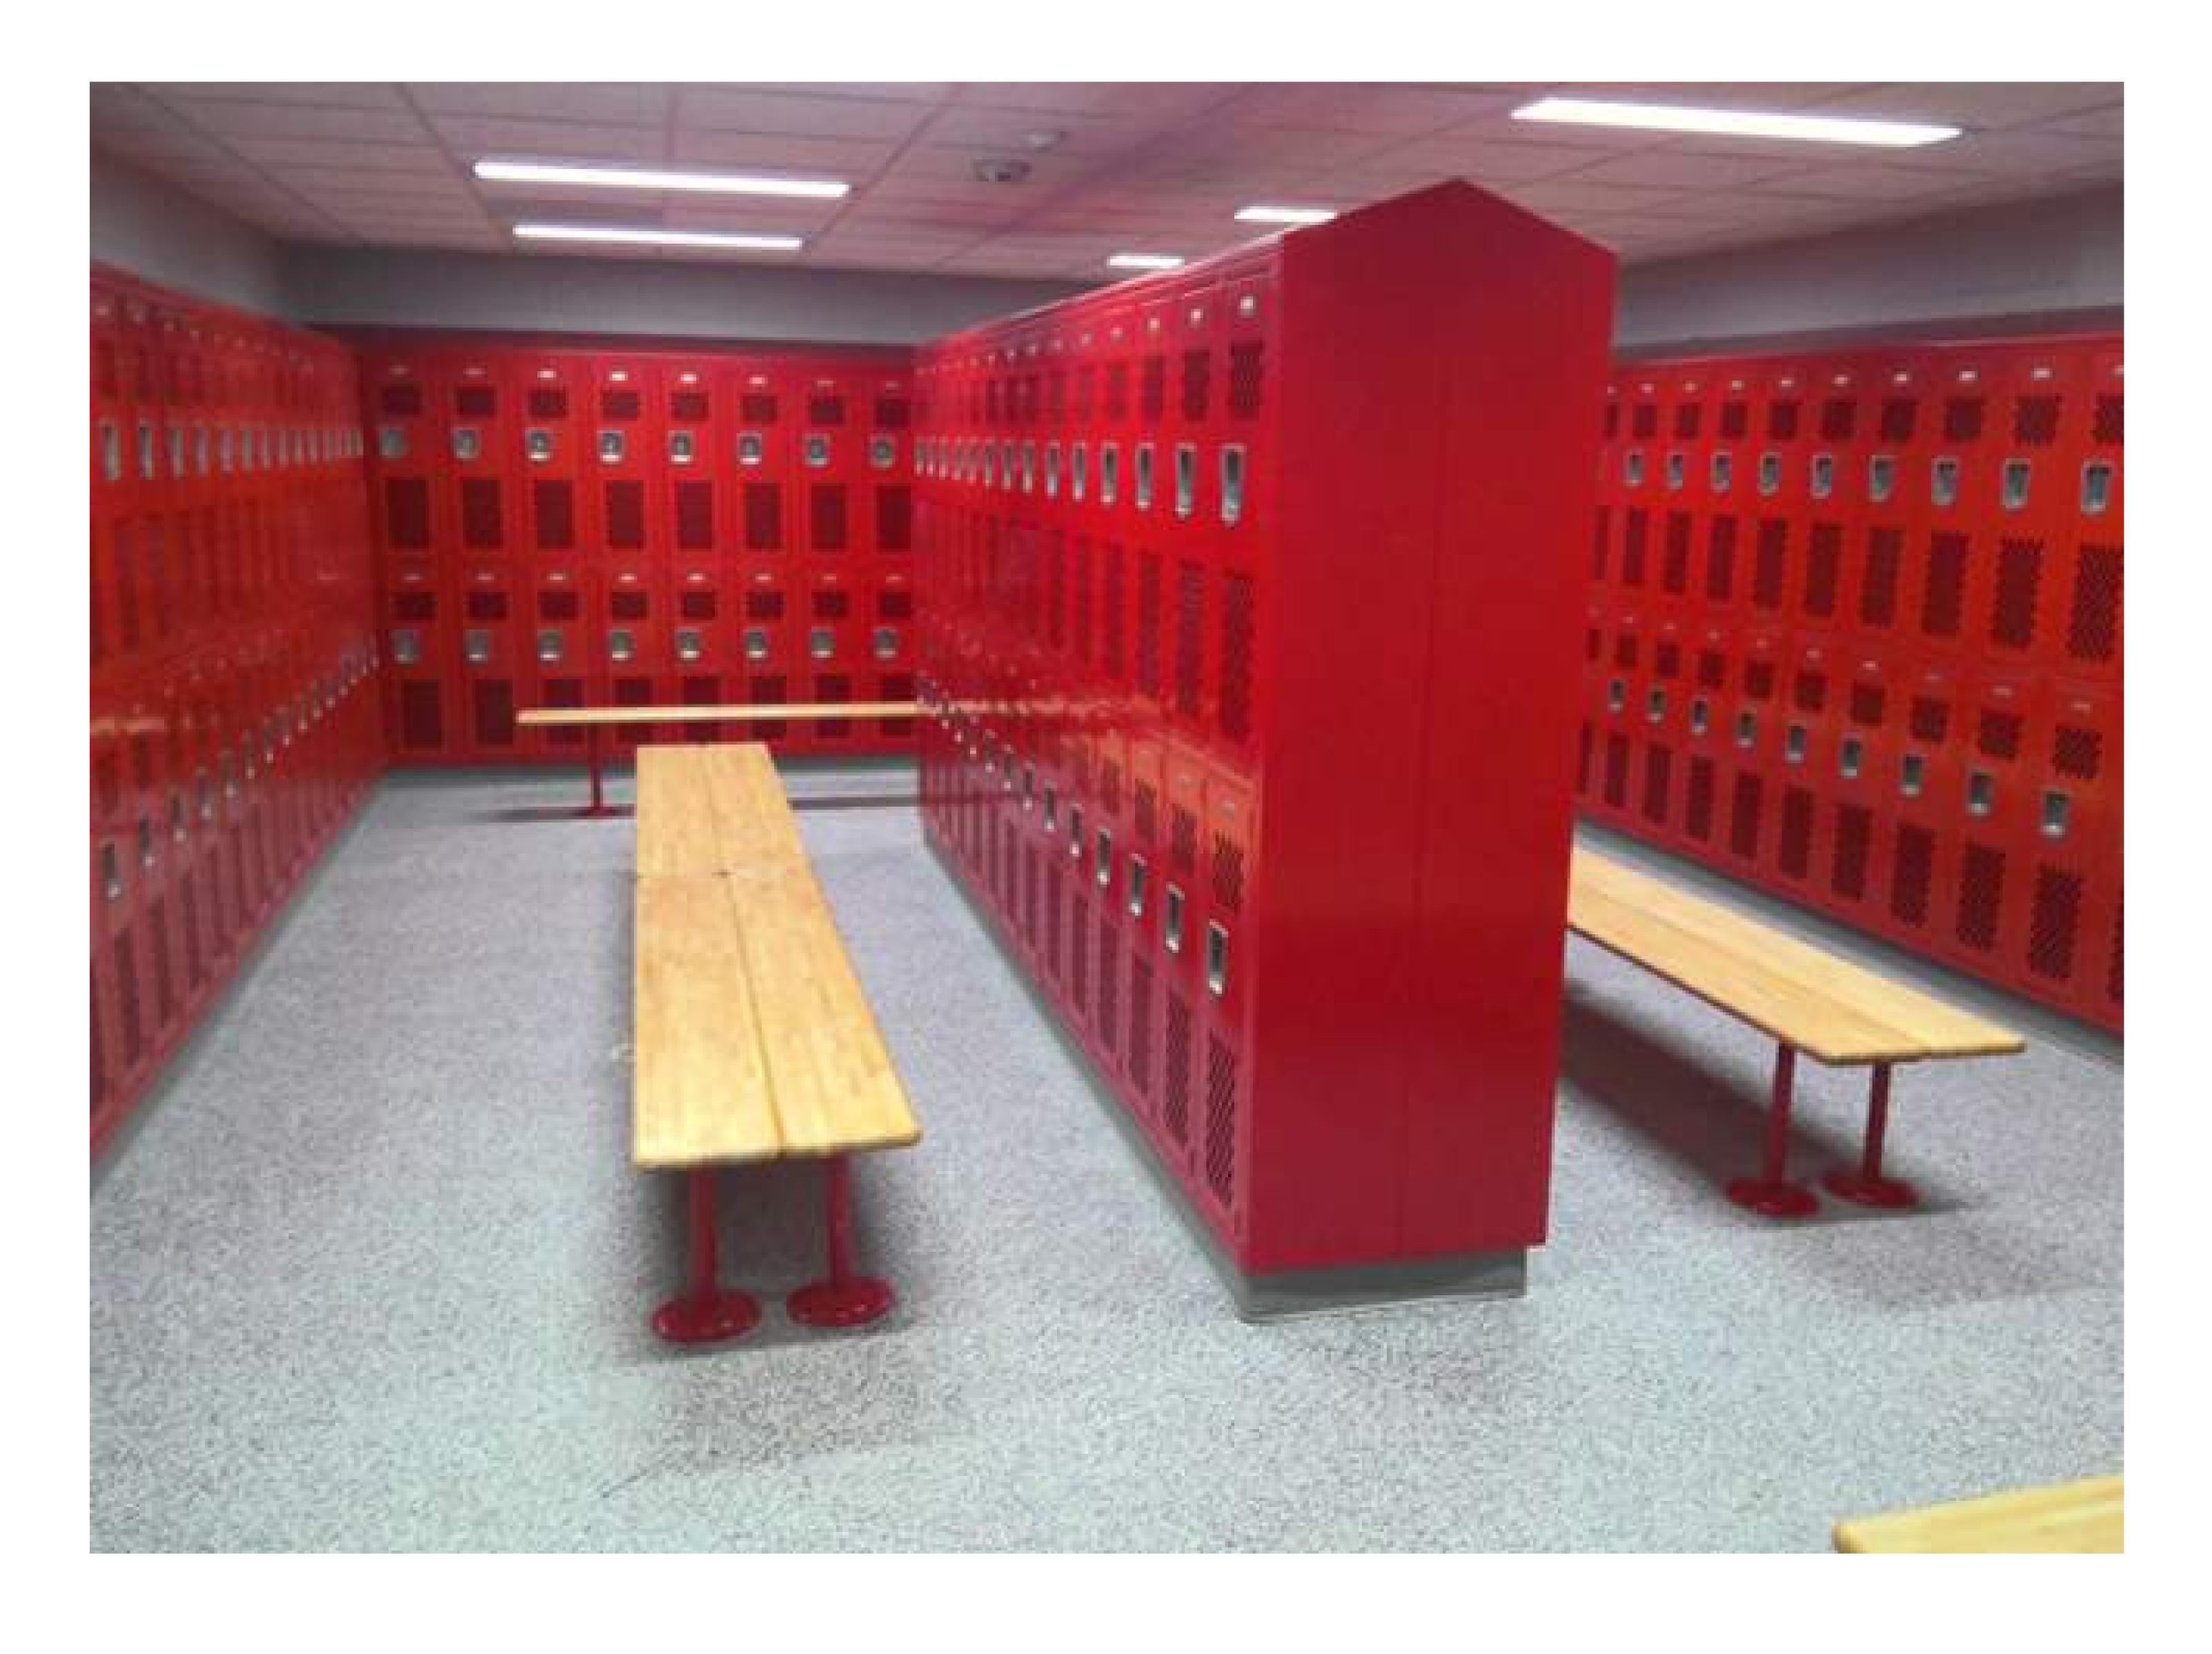

#### Benzie Central Schools HIGH SCHOOL (Phase 1)

Site Plan

NEW WEIGHT ROOM (LOOKING WEST)

NEW WEIGHT ROOM (LOOKING WEST)

**GYMNASIUM (LOOKING SOUTHWEST)** 

**GYMNASIUM (LOOKING SOUTHWEST)** 

**NEW LOCKER ROOMS** 