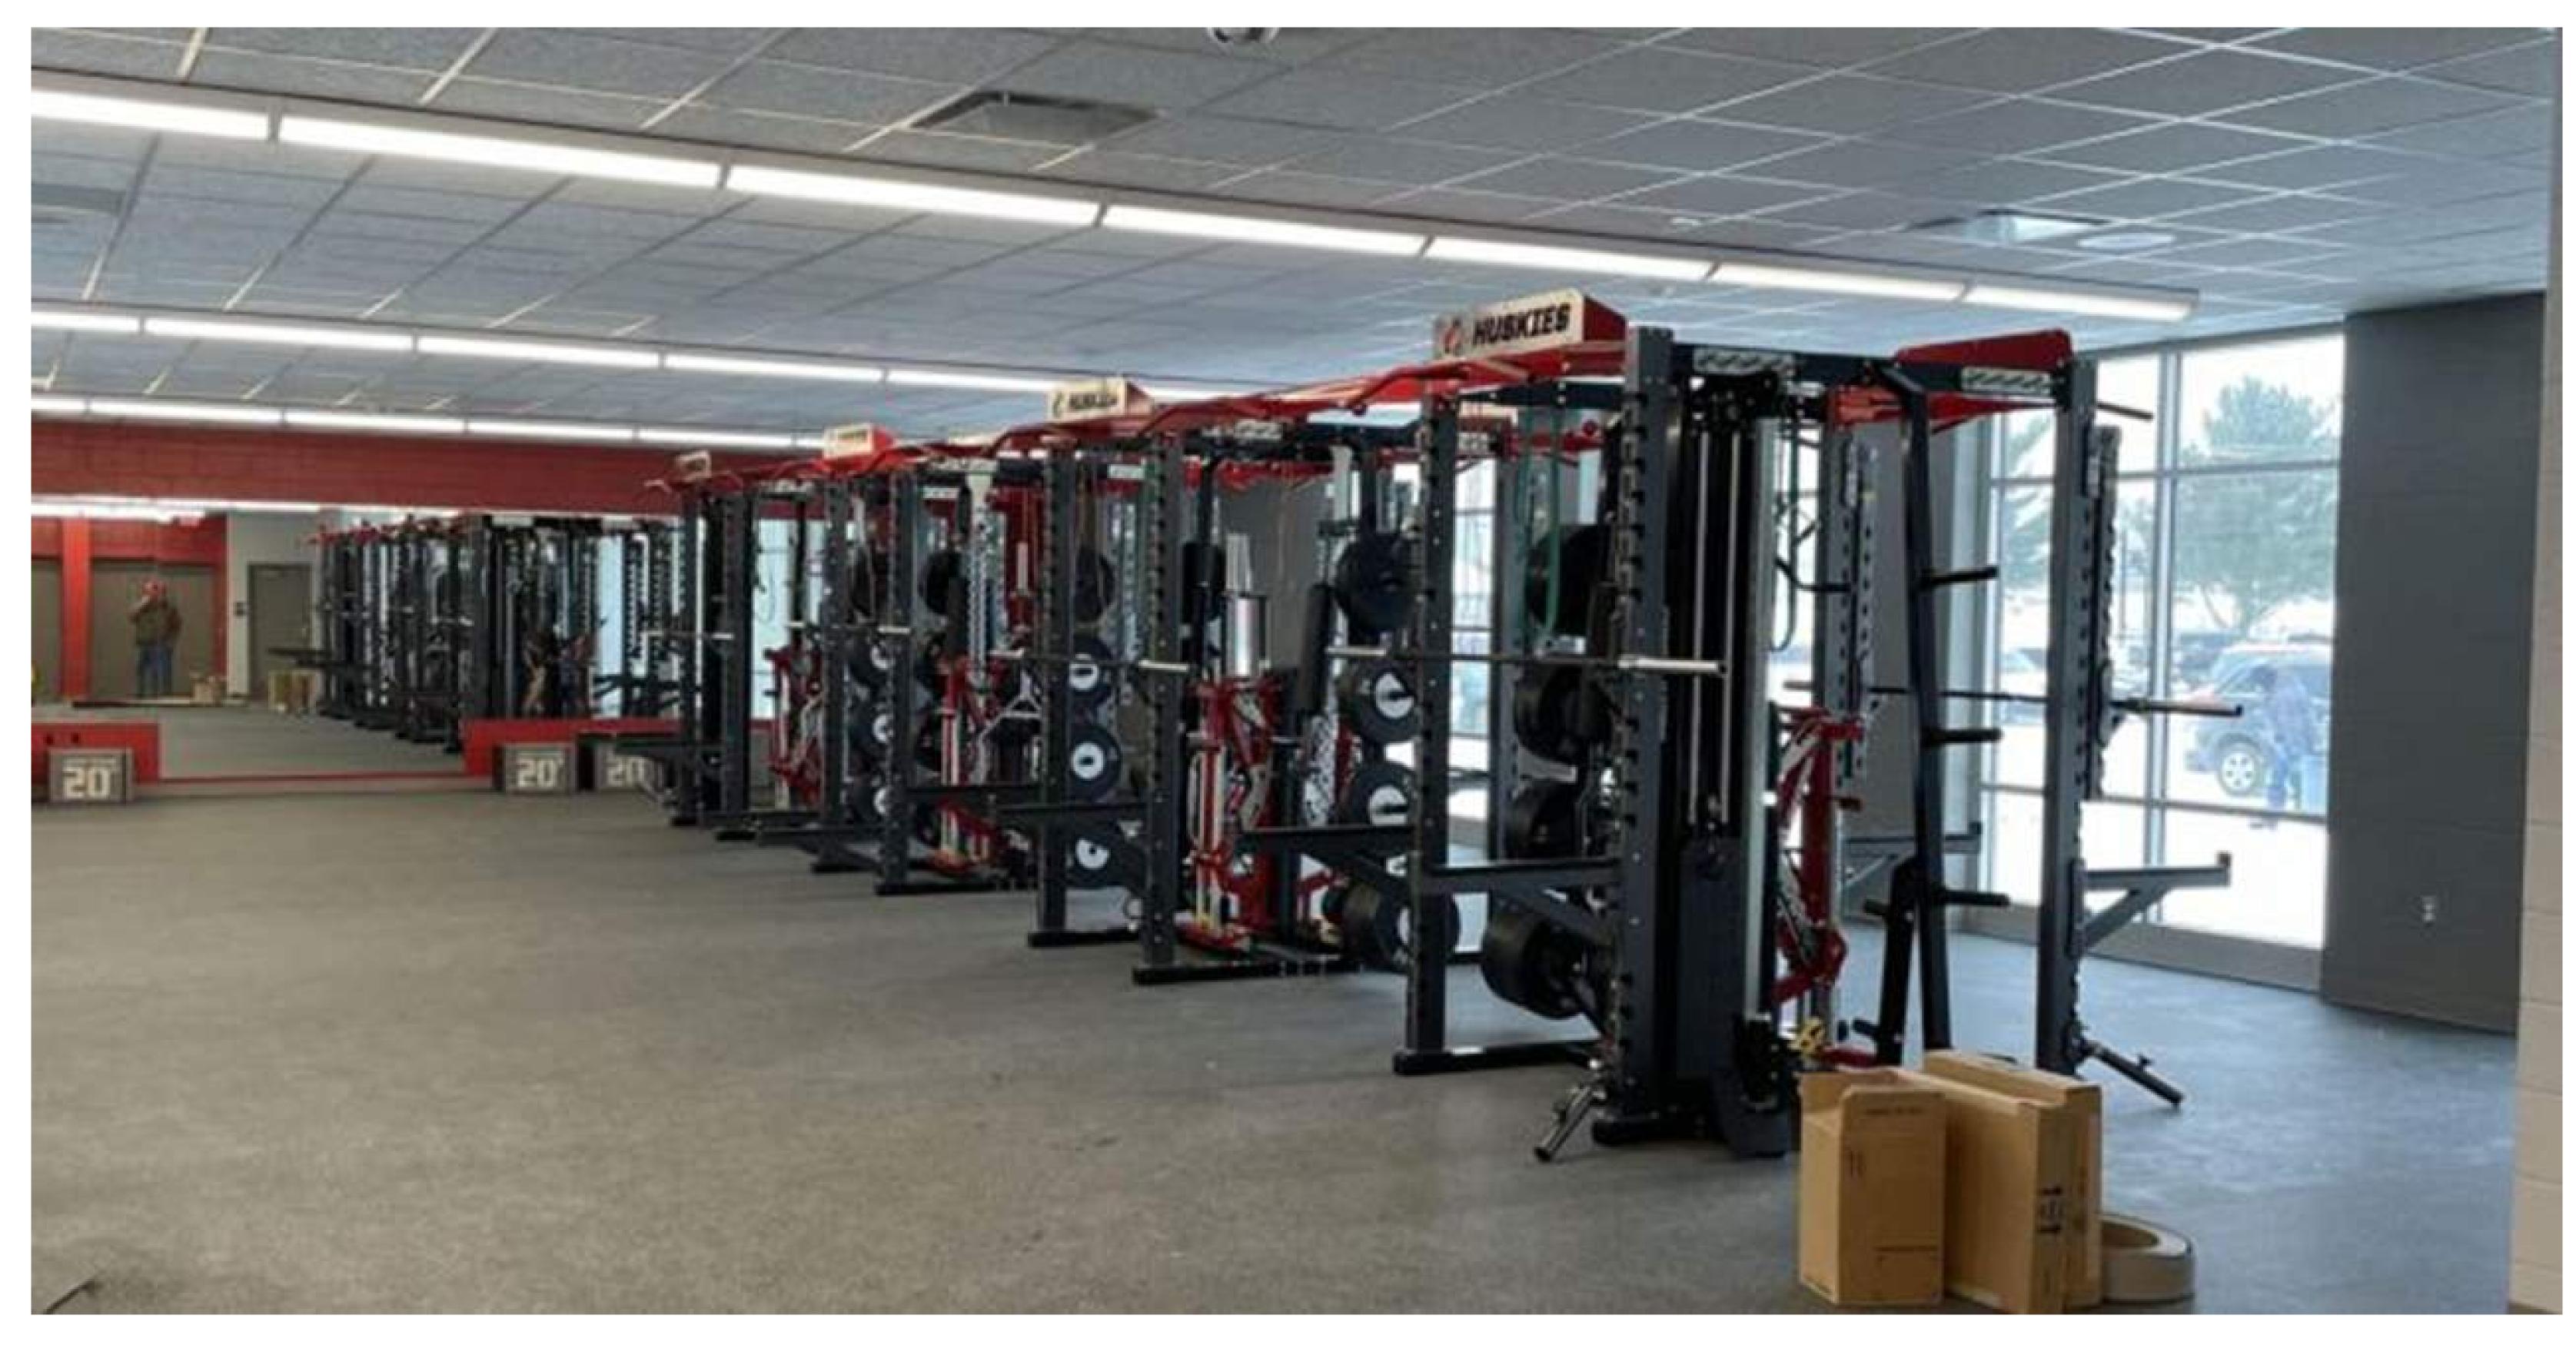

#### Benzie Central Schools HIGH SCHOOL (Phase 1)

Site Plan

NEW WEIGHT ROOM (LOOKING WEST)

NEW WEIGHT ROOM (LOOKING WEST)

**GYMNASIUM (LOOKING SOUTHWEST)** 

**GYMNASIUM (LOOKING SOUTHWEST)** 

**NEW LOCKER ROOMS** 