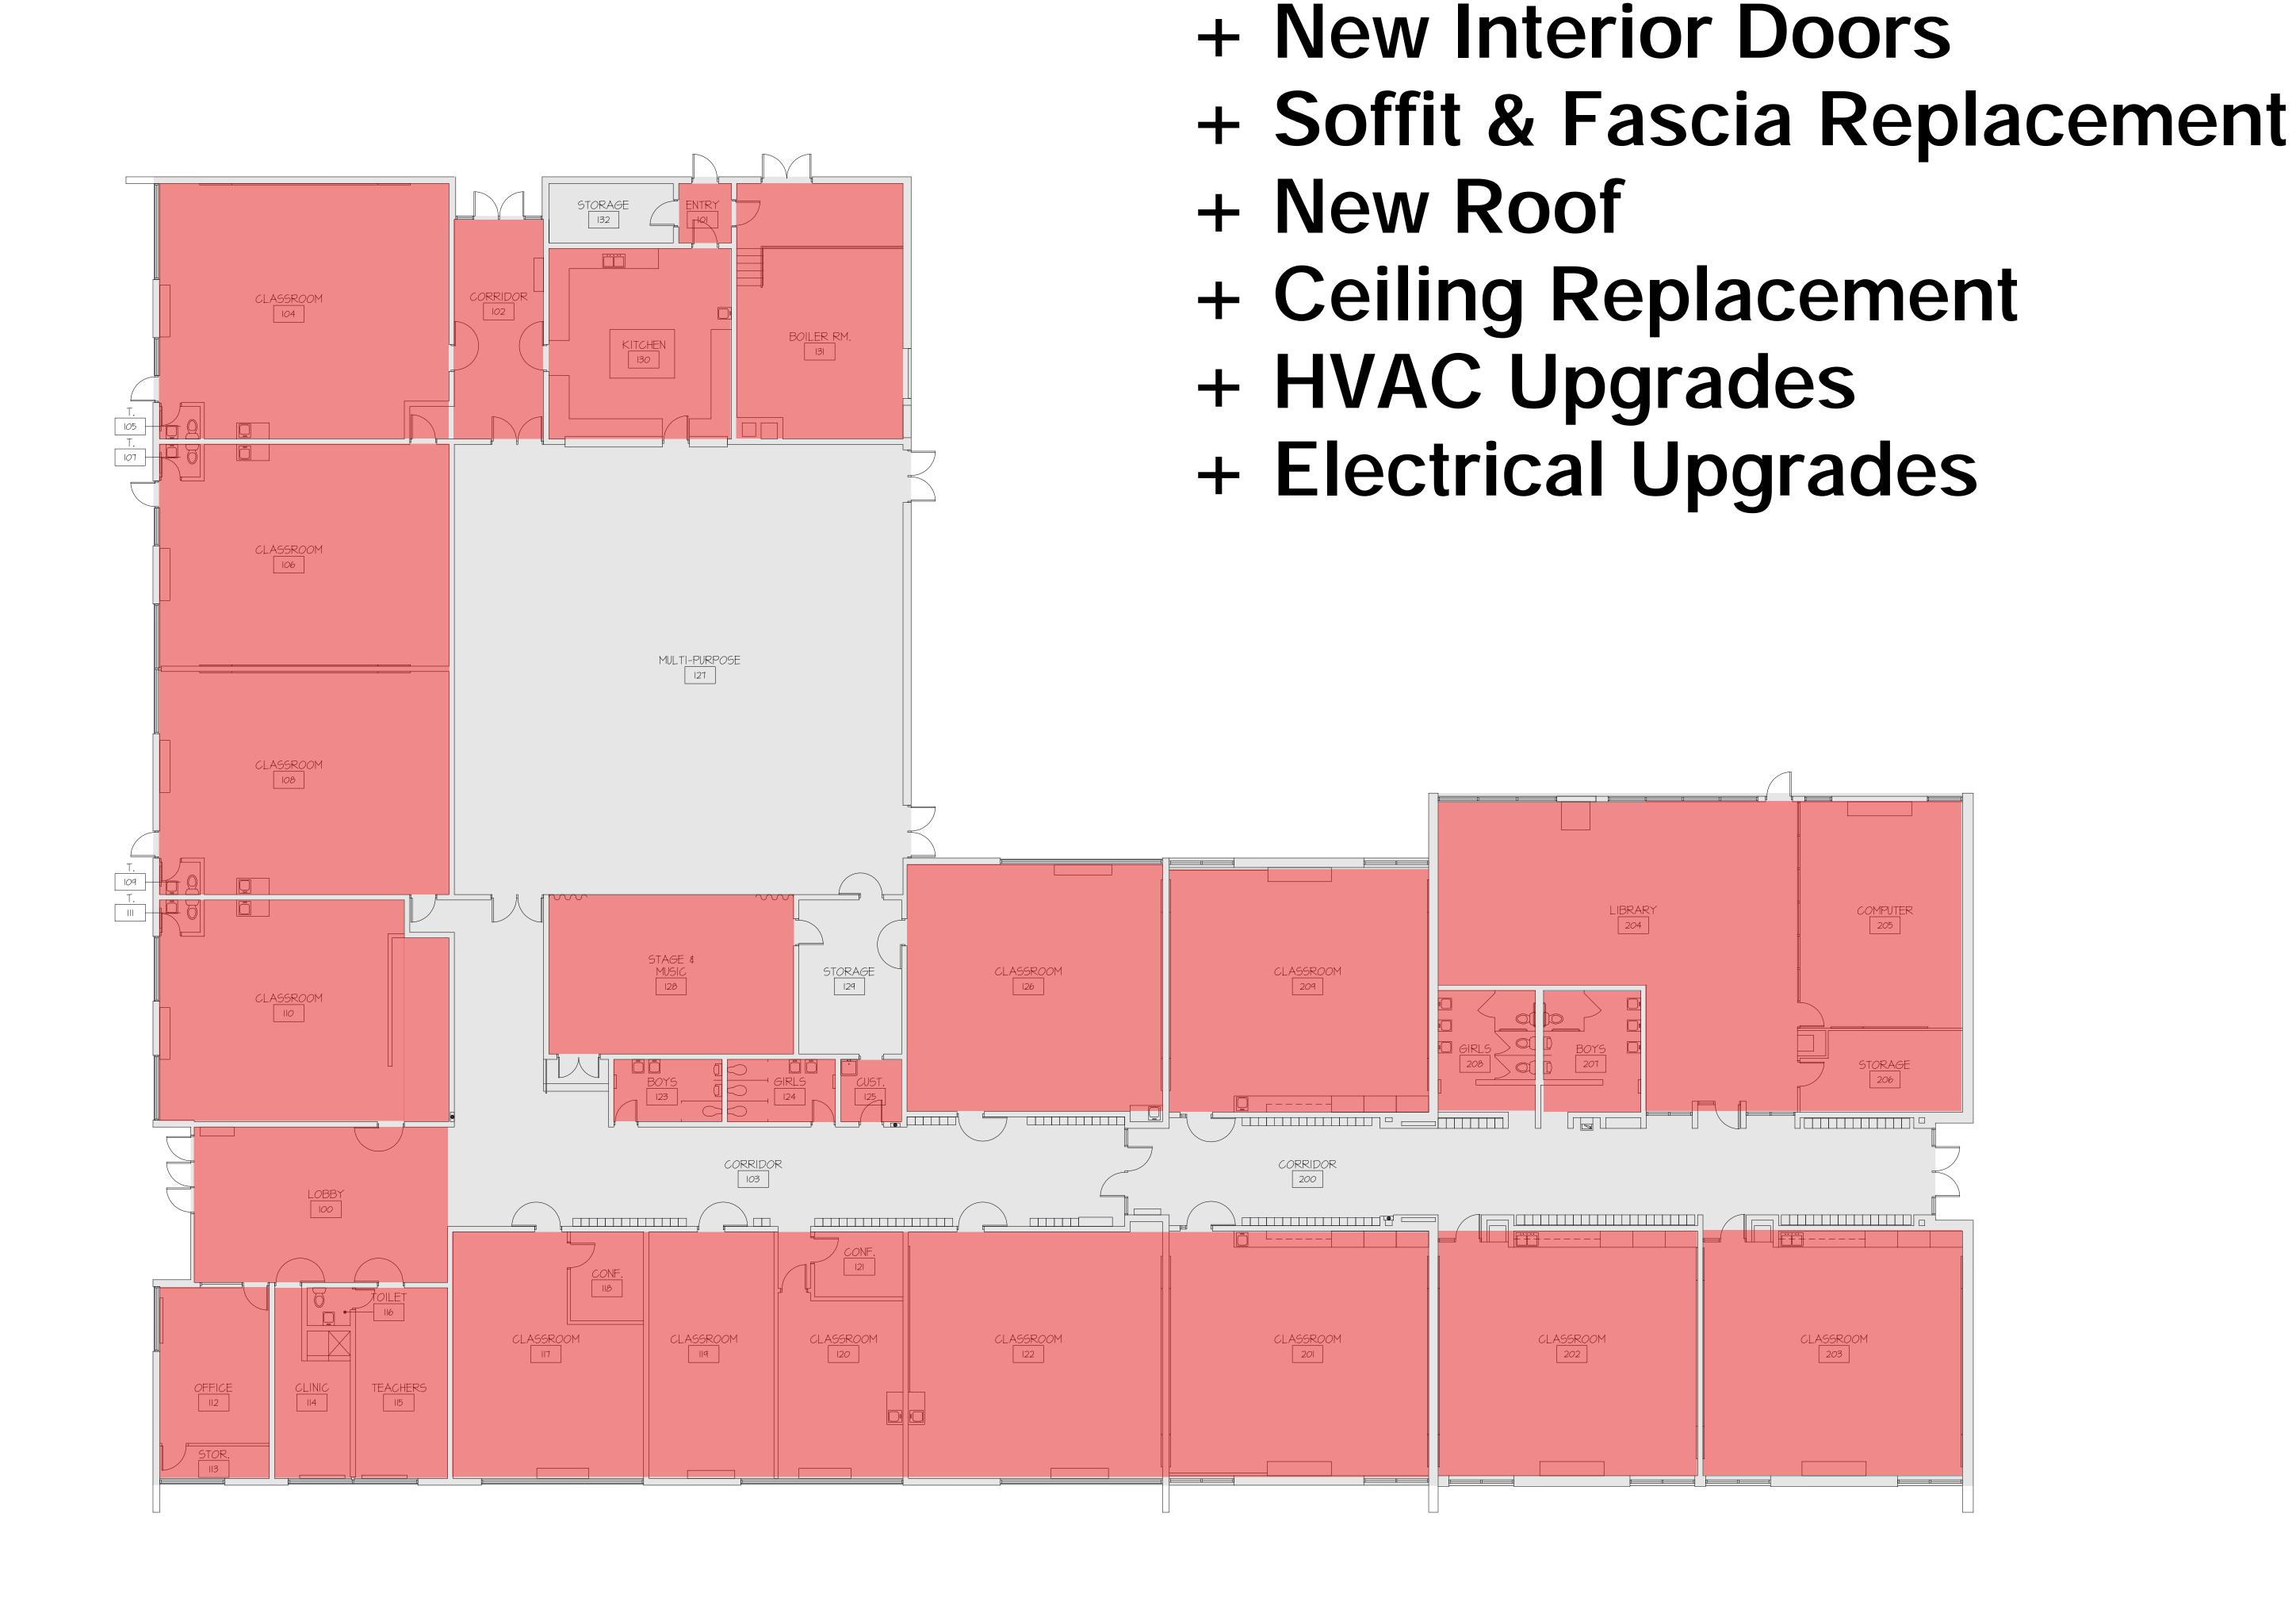

ementary Floor Plan







MAIN ENTRANCE (ON THE WEST SIDE OF THE BUILDING)









CORRIDOR RENDERING

CORRIDOR (CONSTRUCTION)







GYMNASIUM (LOOKING NORTHWEST)







GYMNASIUM (CONSTRUCTION)













RECEPTION / MAIN OFFICE (LOOKING NORTH)









ART/MUSIC ROOM (CONCEPT RENDERING)

ART / MUSIC ROOM (CONSTRUCTION)









CAFETERIA COMMONS (CONCEPT RENDERING)

CAFETERIA COMMONS (CONSTRUCTION)







GENERAL CLASSROOM (CONCEPT RENDERING)







CLASSROOM (CONSTRUCTION)



CLASSROOM ENTRY FROM CORRIDOR (CONSTRUCTION)









GROUP TOILET ROOM SINKS (CONCEPT RENDERING)











EXTERIOR WEST SIDE OF BUILDING (CONSTRUCTION)

RADIANT FLOOR HEATING (CONSTRUCTION)







DARK BRICK BASE, LIGHTER BRICK ABOVE (CONSTRUCTION)





## Benzie Central Schools BETSIE VALLEY ELEMENTARY











#### Benzie Central Schools HIGH /MIDDLE SCHOOL (Phase 2)





# High / Middle School Phase 2 Remodeling



### Benzie Central Schools PROJECT SCHEDULE

#### **Project**

Lake Ann
HS Phase 1
Homestead Hills
Betsie Valley
HS/MS Phase 2
Transportation

#### Construction

Fall-Winter 2022
Fall-Winter 2022
Summer 2023
Summer 2023
Summer 2023
(to be determined)



#### Benzie Central Schools NEW TRANSPORTATION BUILDING



## New Transportation Building





Site Plan

## New Transportation Building