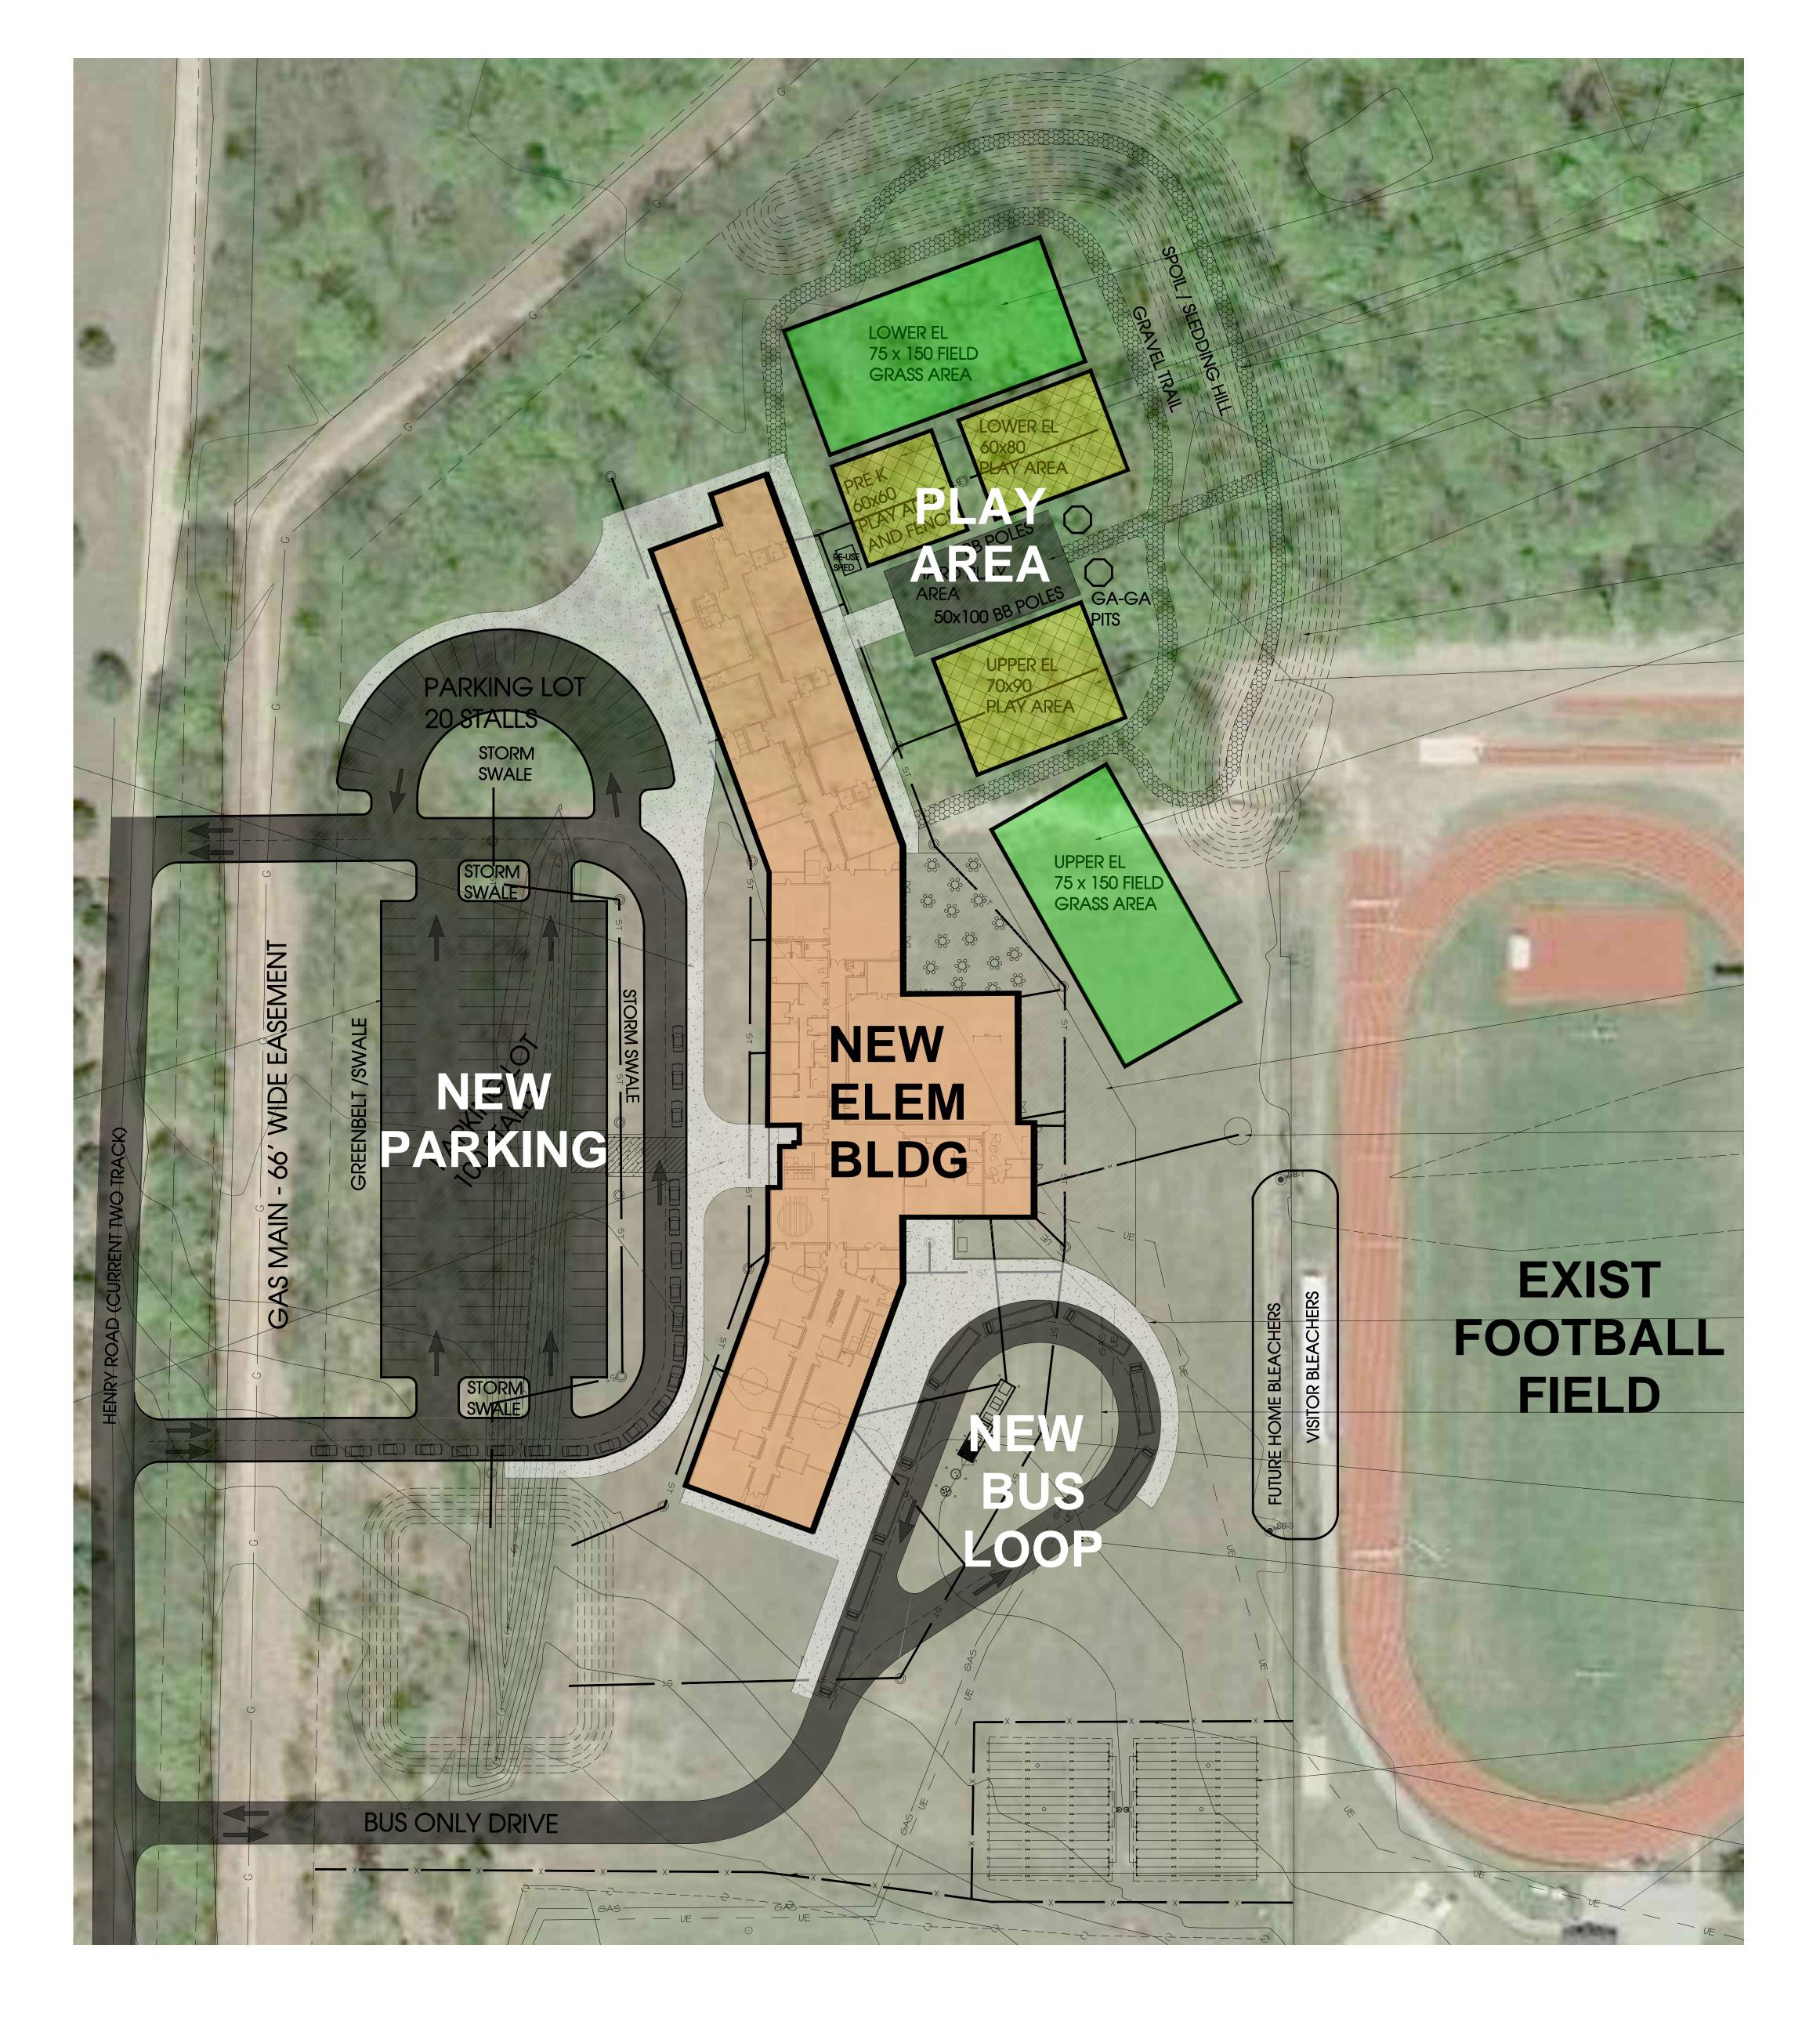

#### Benzie Central Schools NEW ELEMENTARY

# New Elementary Floor Plan

MAIN ENTRANCE (ON THE WEST SIDE OF THE BUILDING)

CORRIDOR RENDERING

CORRIDOR (CONSTRUCTION)

GYMNASIUM (LOOKING NORTHWEST)

GYMNASIUM (CONSTRUCTION)

RECEPTION / MAIN OFFICE (LOOKING NORTH)