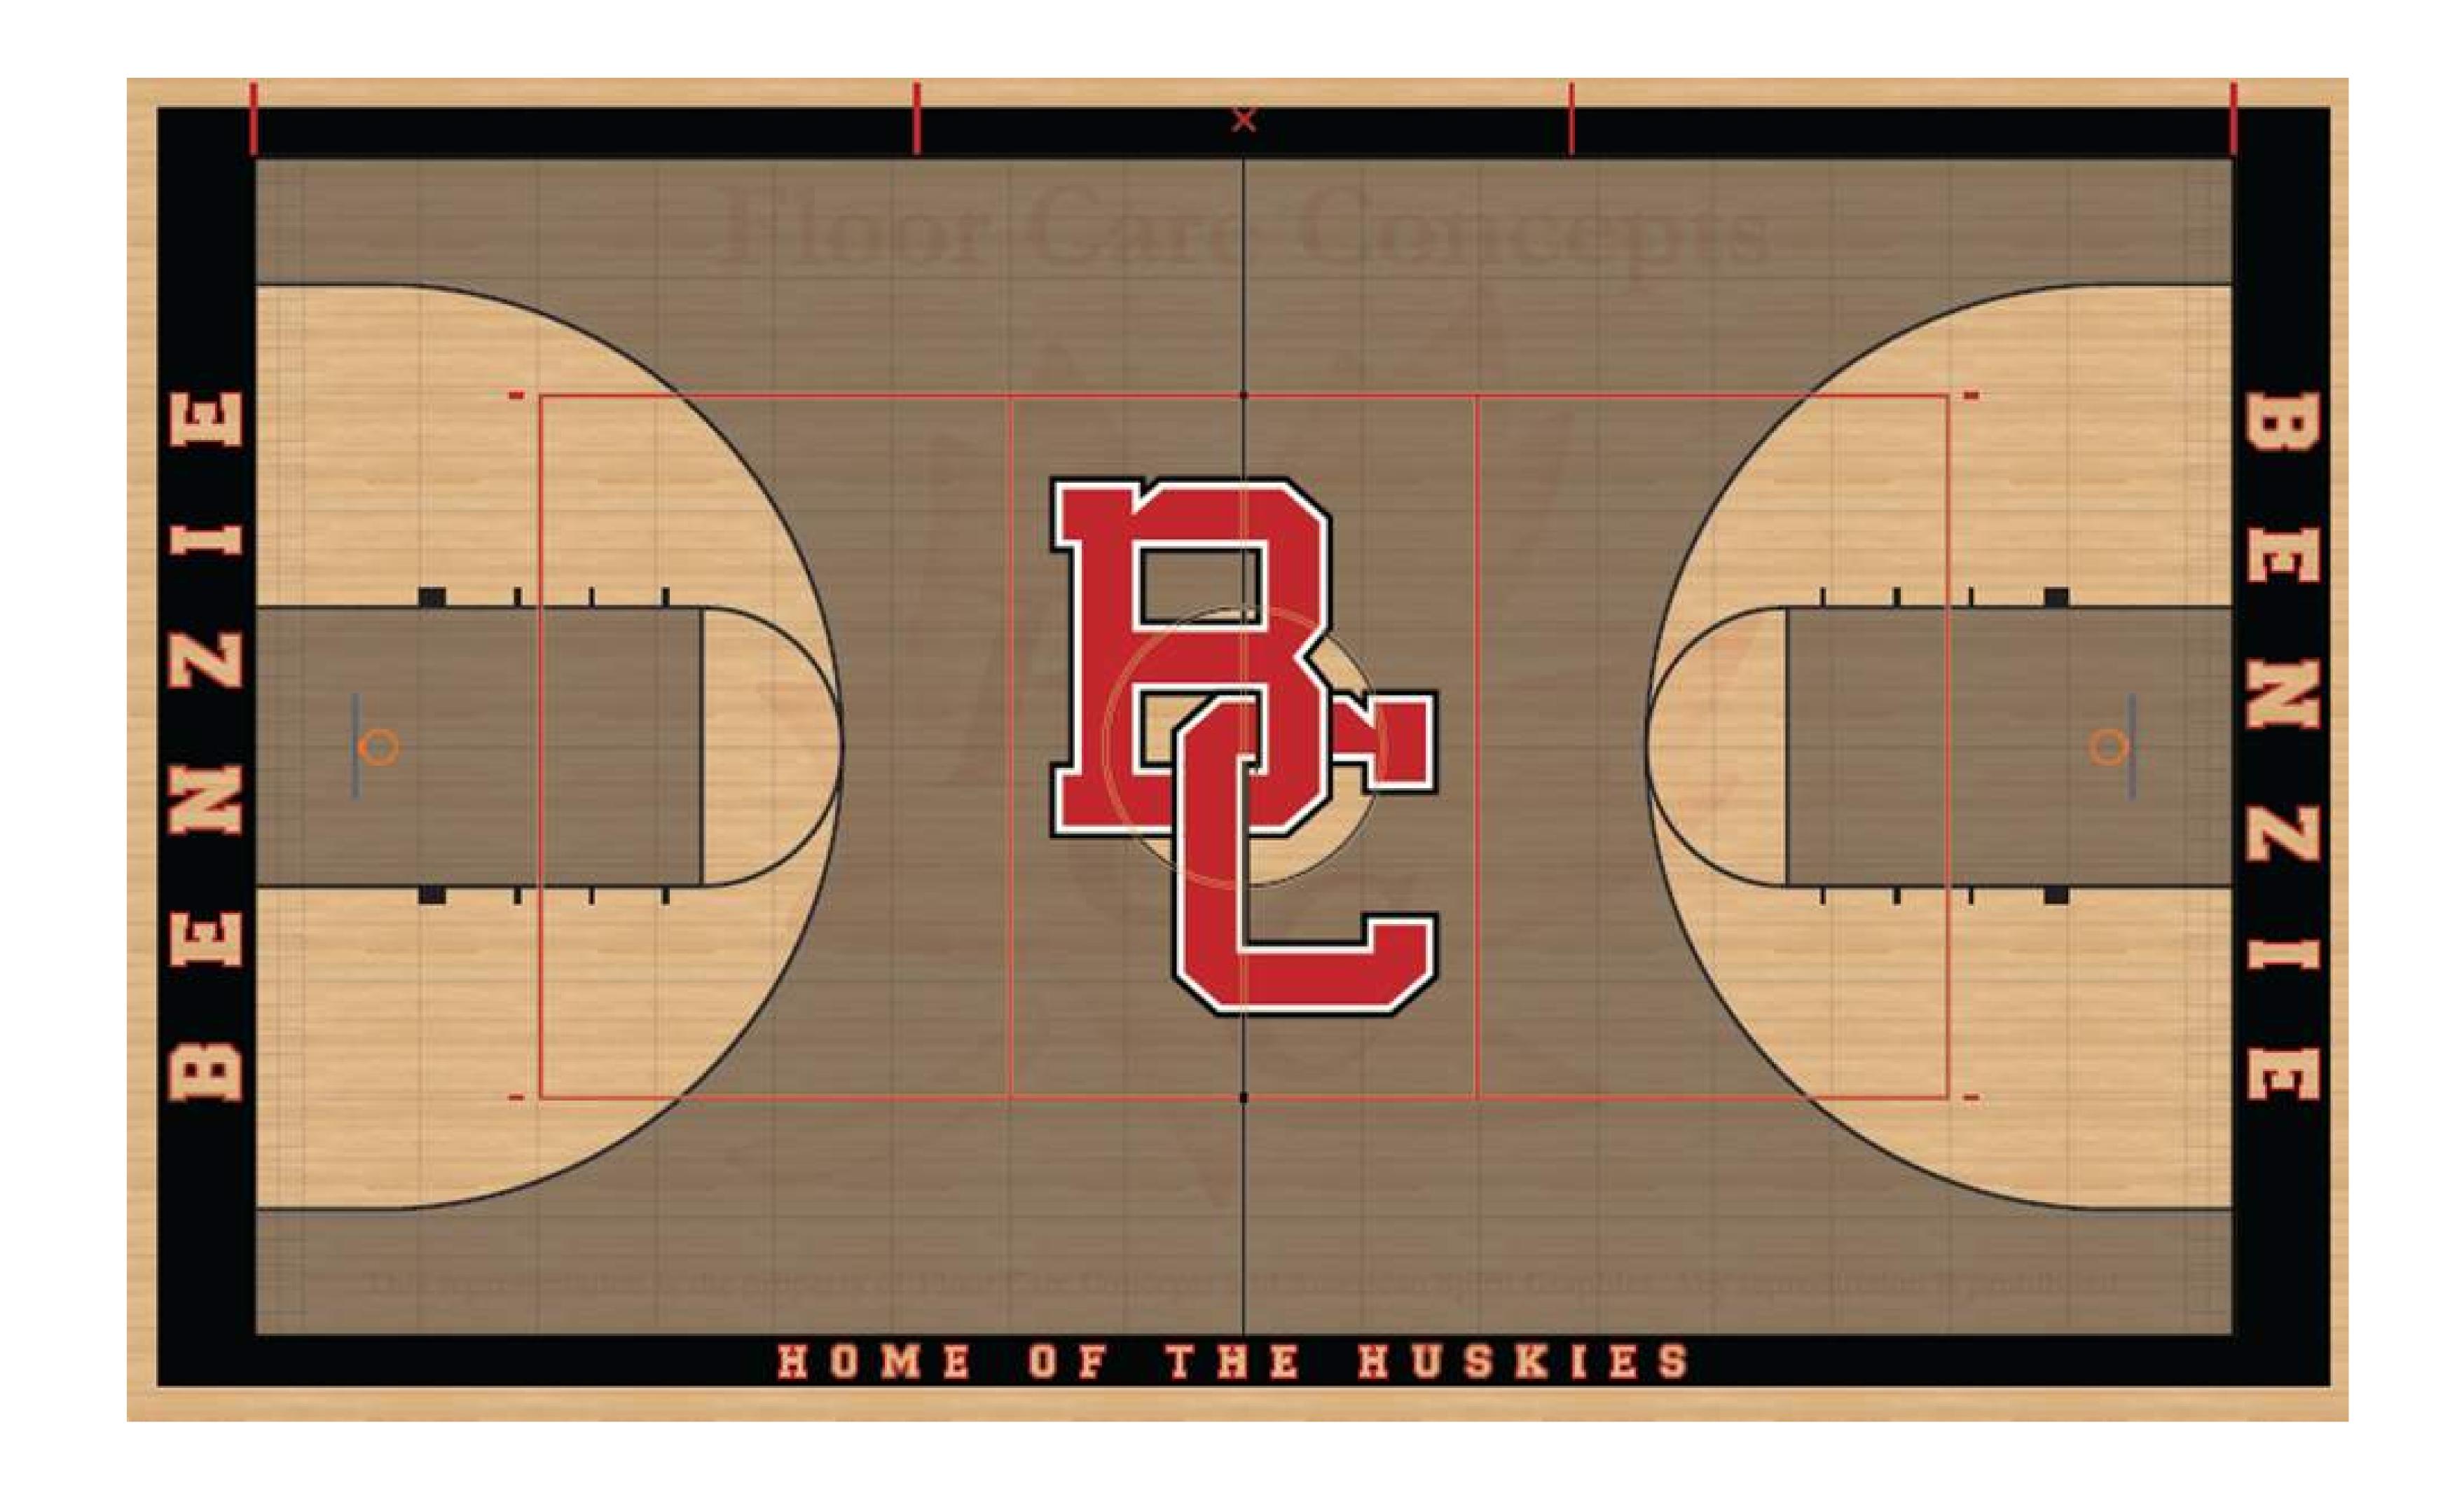

#### Benzie Central Schools HIGH SCHOOL (Phase 1)

Site Plan

NEW WEIGHT ROOM (LOOKING WEST)

NEW WEIGHT ROOM (LOOKING WEST)

**GYMNASIUM (LOOKING SOUTHWEST)** 

**GYMNASIUM (LOOKING SOUTHWEST)** 

**NEW LOCKER ROOMS** 