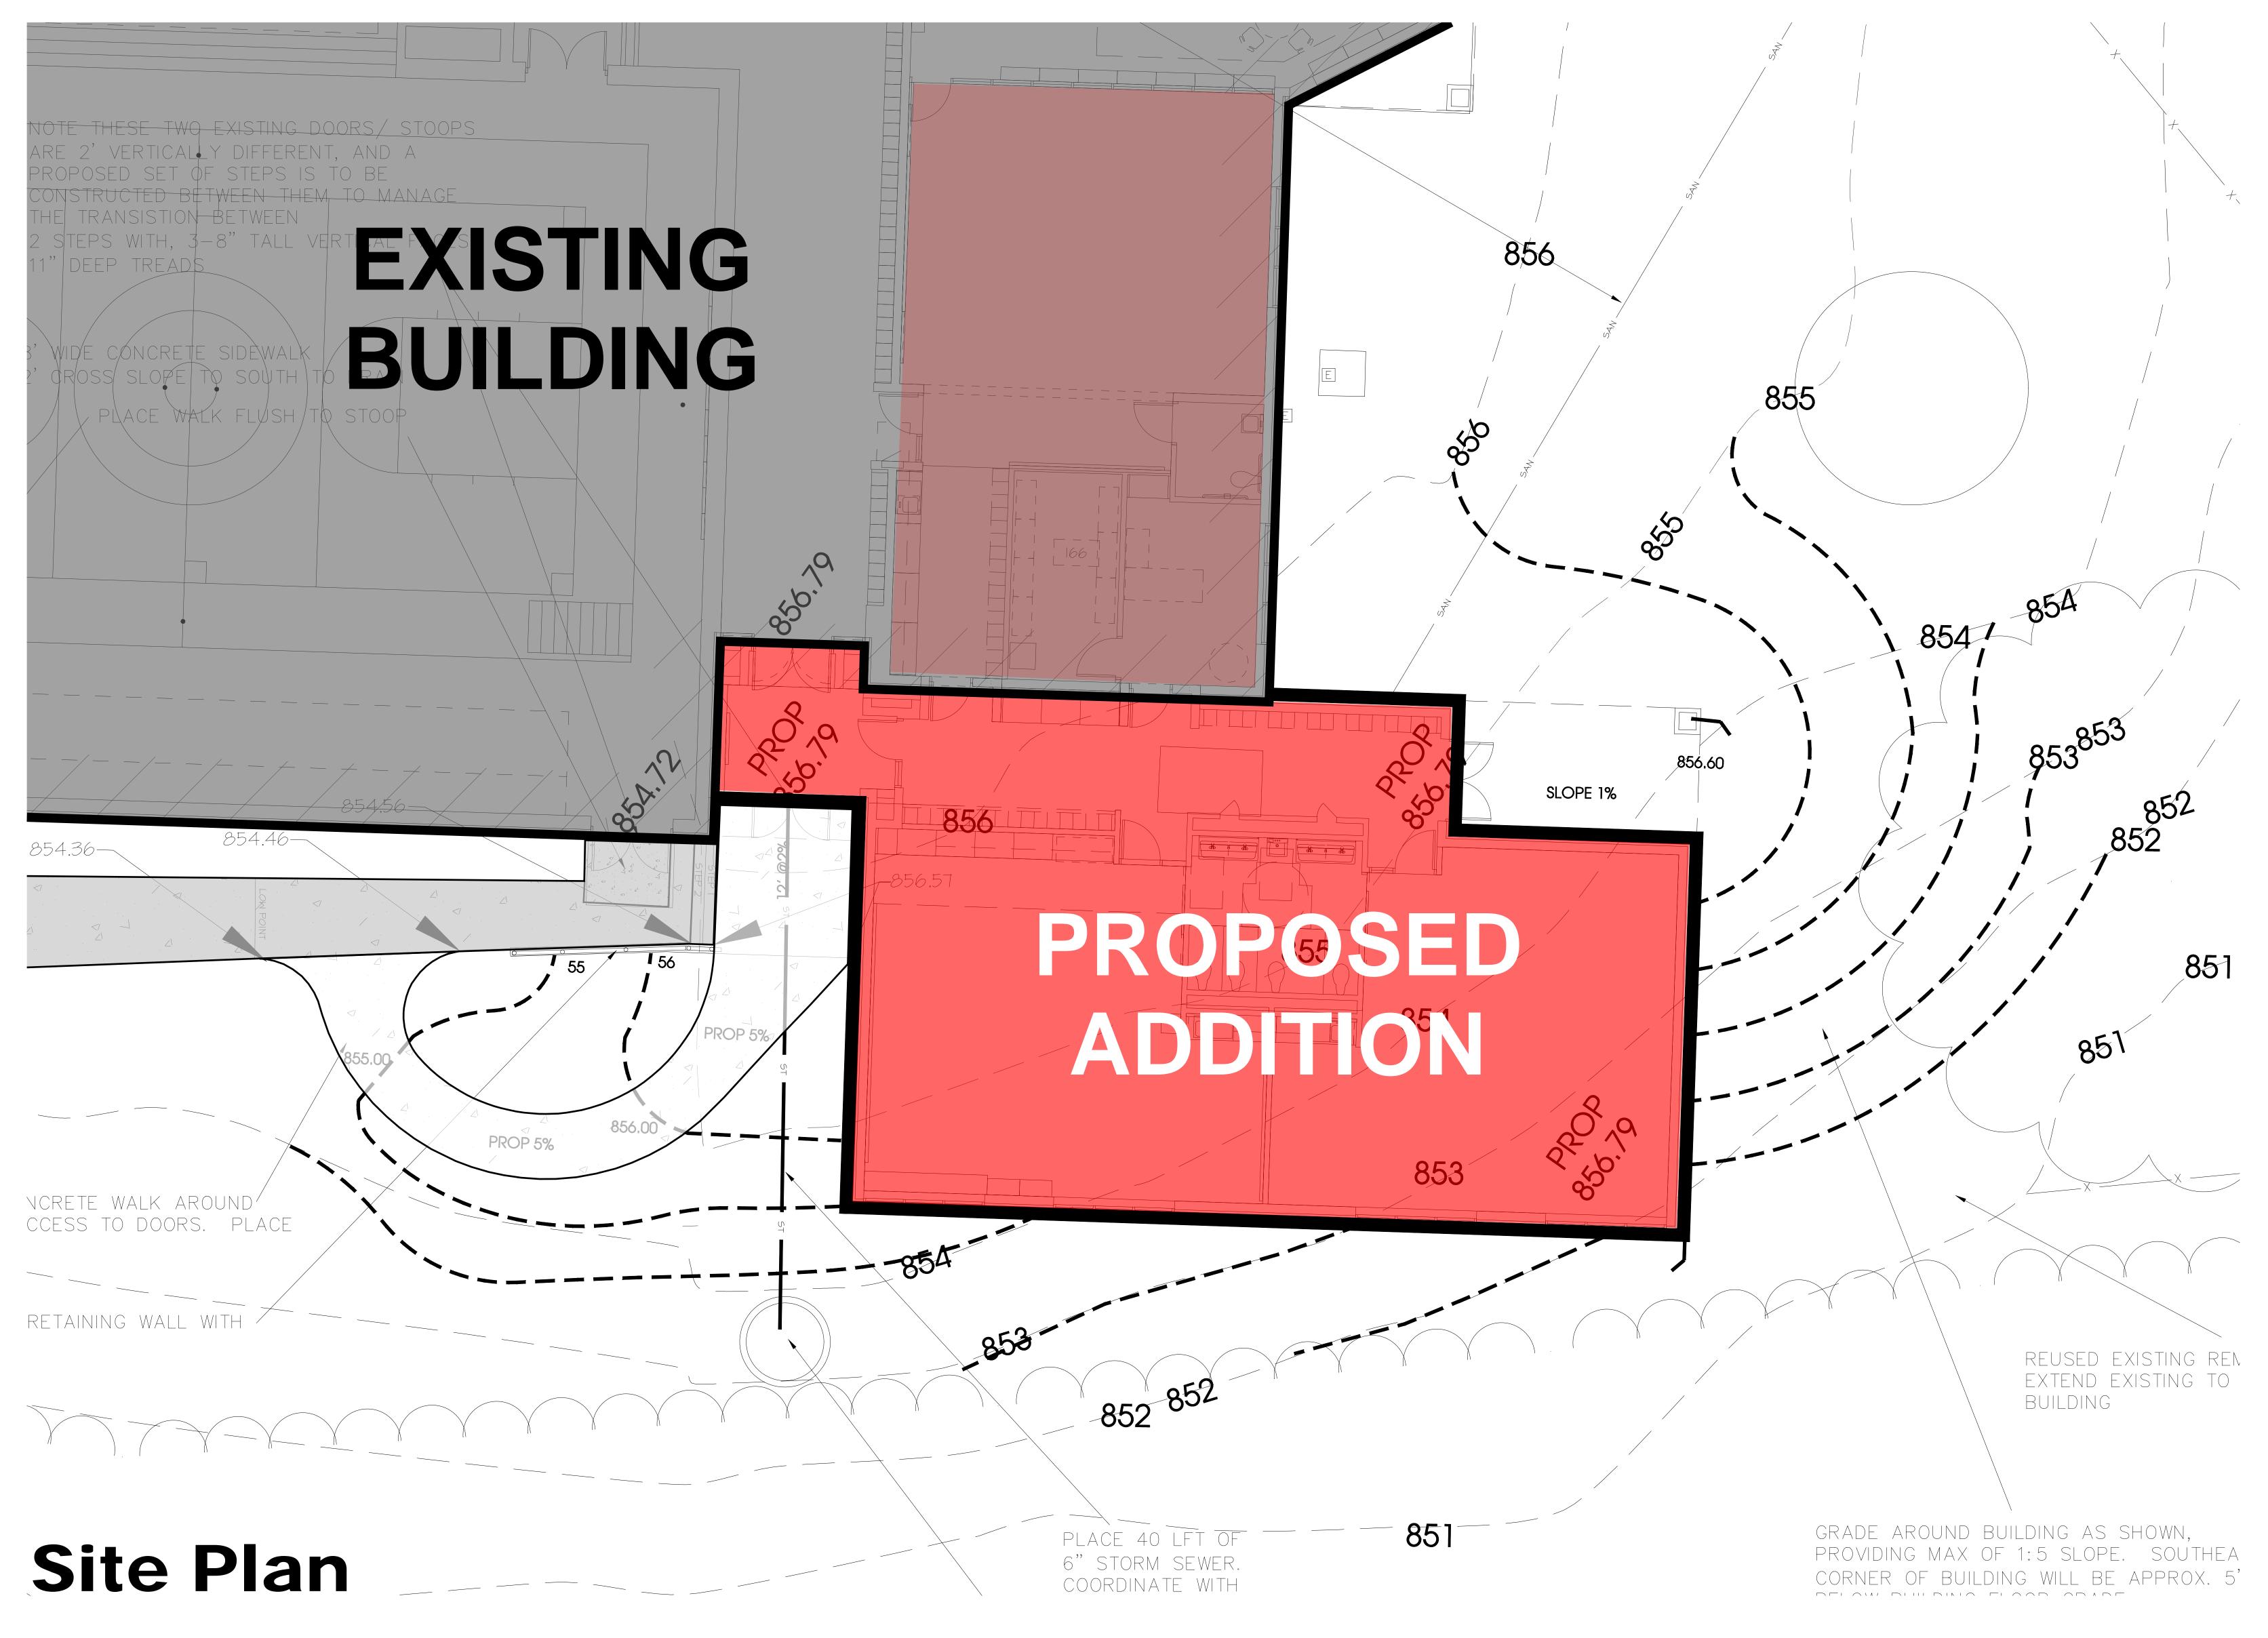

## Benzie Central Schools LAKE ANN ELEMENTARY

VIEW OF ADDITION (LOOKING EAST)

VIEW OF ADDITION (FROM PLAYGROUND)

VIEW OF ADDITION (LOOKING EAST)

VIEW OF ADDITION (SOUTH SIDE)

PRE-KINDERGARTEN CLASSROOM

PRE-KINDERGARTEN CLASSROOM