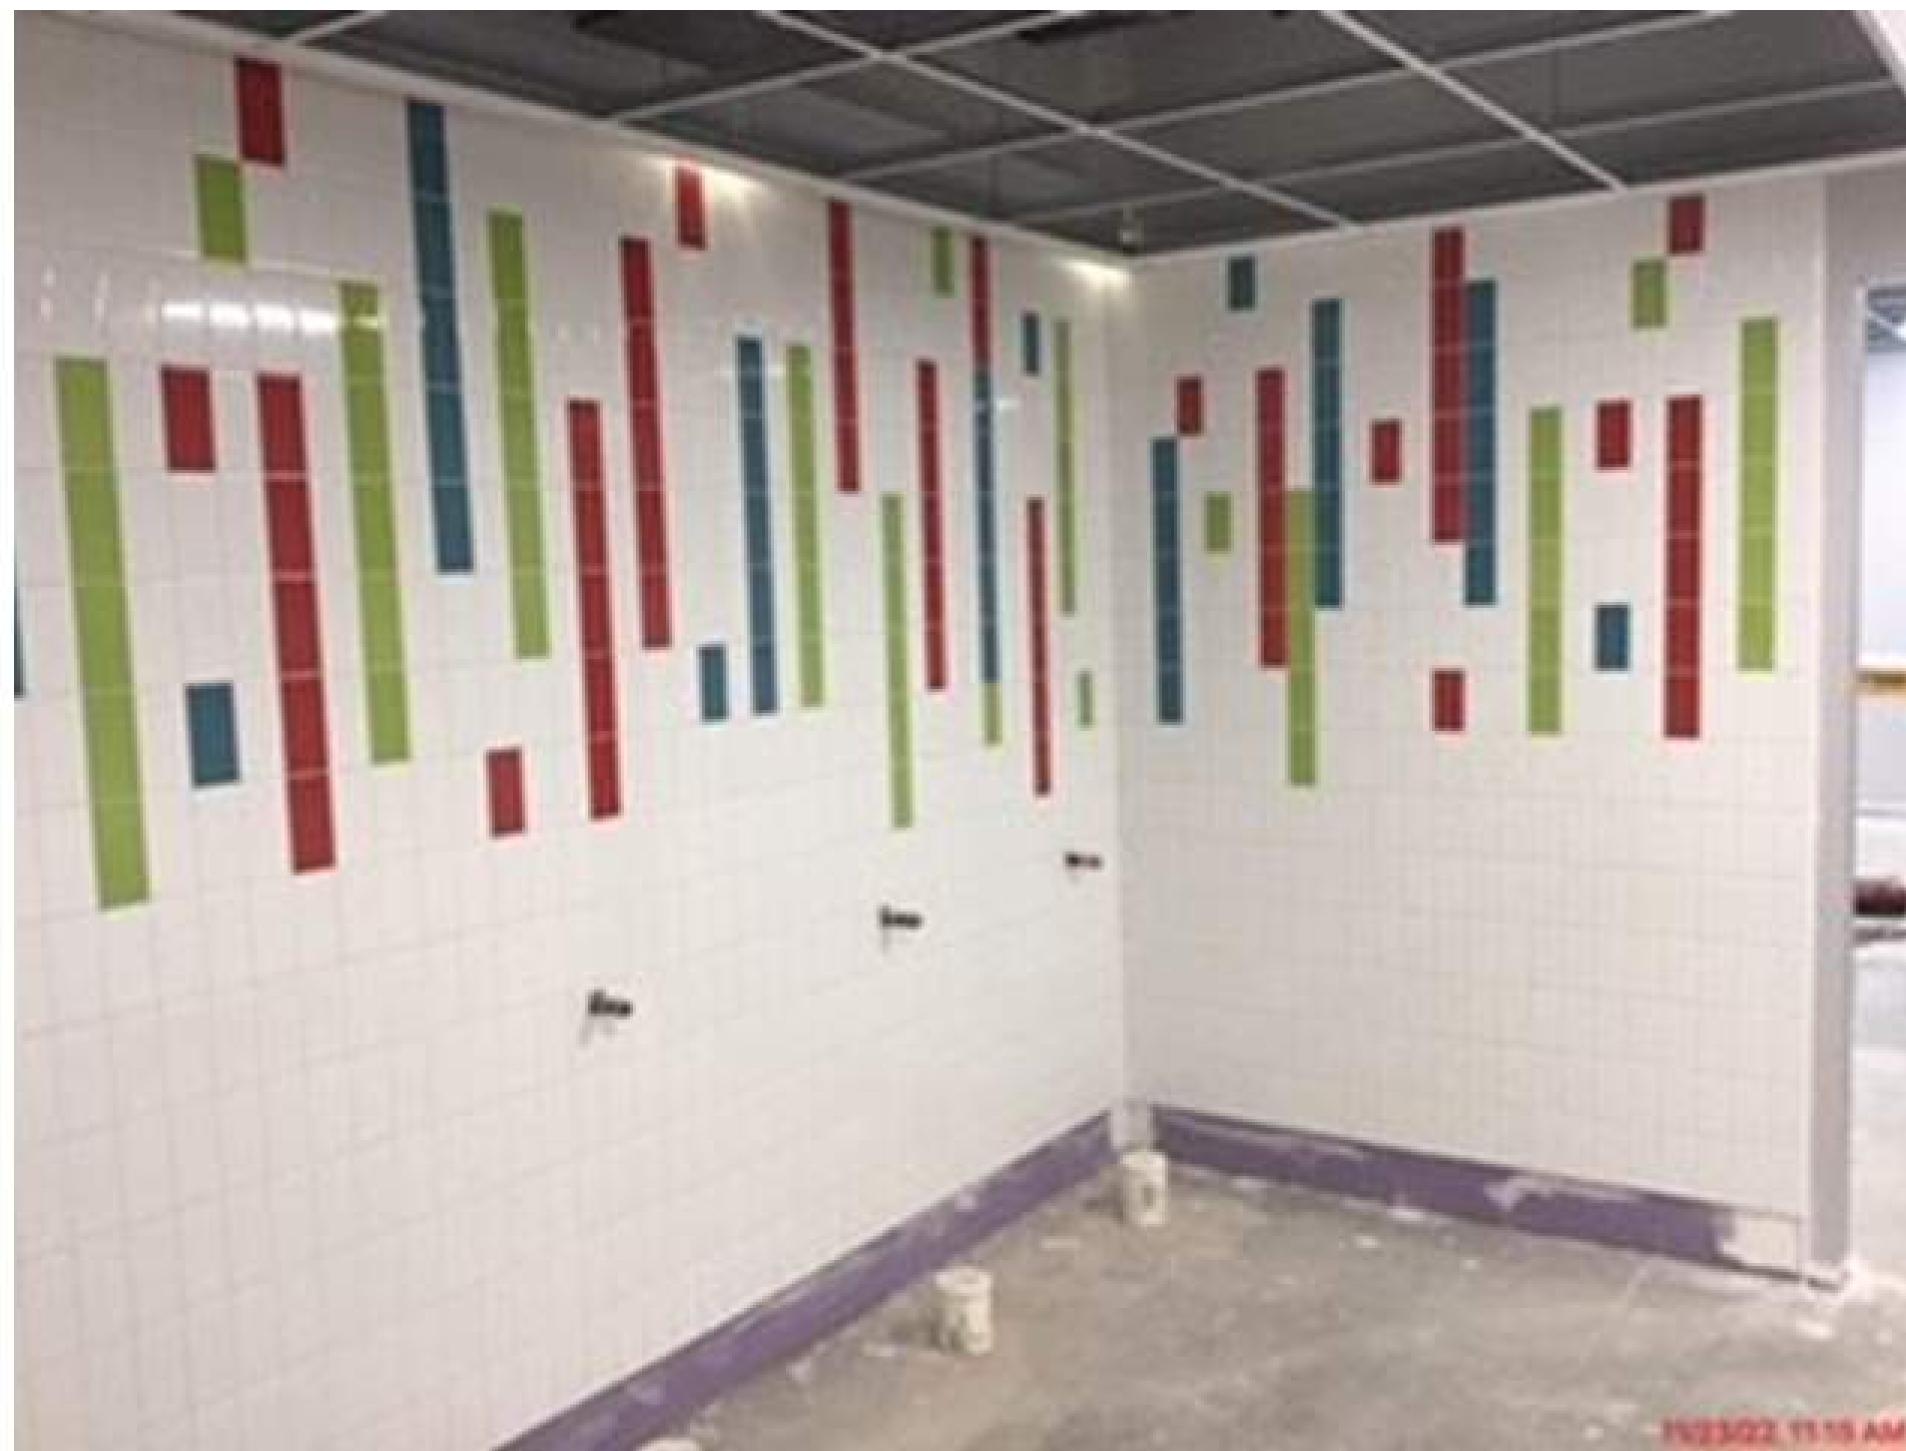

GROUP TOILET ROOM SINKS (CONCEPT RENDERING)

EXTERIOR WEST SIDE OF BUILDING (CONSTRUCTION)

RADIANT FLOOR HEATING (CONSTRUCTION)

DARK BRICK BASE, LIGHTER BRICK ABOVE (CONSTRUCTION)