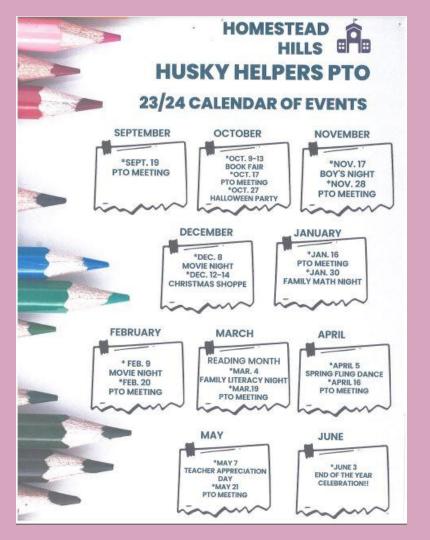

## DECEMBER CALENDAR

- 12/1 Movie Night RSVP was DUE
- 12/8 Movie Night
- 12/12-12/14 Holiday Shoppe
- 12/15 Holiday Celebration Lunch
- 12/20 Early Dismissal
- 12/21-1/2 Holiday Break
- 1/3/24 WELCOME BACK- School Resumes